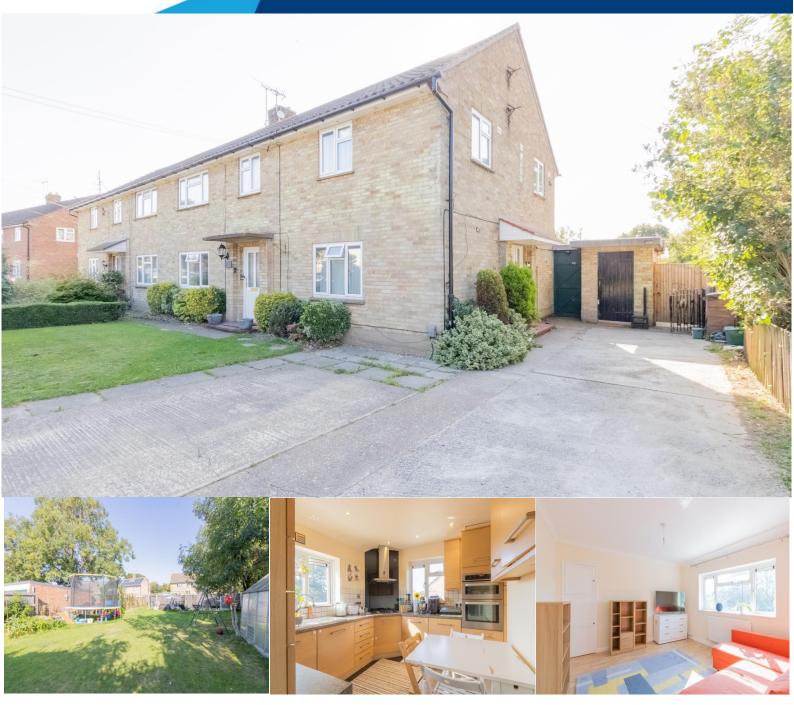

## Paxman Avenue Colchester

Bringing to the market this stunning Two bedroom first floor maisonette. Situated to the west side of Colchester this home boasts a light and airy accommodation throughout. Comprising entrance hall, stairs leading to landing, spacious kitchen, newly decorated lounge, two double bedrooms and a family bathroom. To the outside of the property you will gain off-road parking and a large private enclosed rear garden. This home is perfect for both first time buyers alike with local schooling and amenities nearby.

- TWO DOUBLE BEDROOMS
- PRIVATE REAR GARDEN
- OFF ROAD PARKING
- WELL PRESENTED
  THROUGHOUT
- FOUR PIECE BATHROOM
- WEST SIDE OF COLCHESTER
- •
- .

KITCHEN

88

1ST FLOOR 688 sq.ft. (63.9 sq.m.) approx.