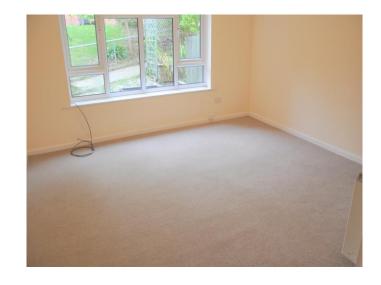

spot for storage of footwear and outdoor garments.

# **BEDROOM**

A double room with heater and window to rear aspect.

# **BATHROOM**

Comprising a panelled bath with tiled surround and shower over, low level wc, hand basin, wall heater and obscure glass window to rear aspect.

# LIVING ROOM

A room flooded with natural light with windows to front aspect.

# **KITCHEN**

A range of eye and base level units with worktop over, stainless steel sink unit with drainer, space for washing machine, space for fridge/freezer, airing cupboard, storage cupboard and window to rear aspect.

#### **OUTSIDE**

To the front of the property there is a small low maintenance area with pathway to the front door, there is also a storage cupboard. The rear communal gardens are well maintained and private.





#### **Ground Floor**

Approx. 48.5 sq. metres (521.8 sq. feet)





Total area: approx. 48.5 sq. metres (521.8 sq. feet)

EXCLUSIVE TO ASHWELLS PROPERTY AGENT, ANDOVER Copyright TVPM. Plan for illustration only. Windows and doors are approximate. Whilst care is taken preparing this plan, please check details before making decisions reliant upon them. Measured and drawn to RICS guidelines Plan produced using PlanUp.



Tel: 01264 710776

(55-68)

(39-54) (21-38)

Email: sales@ashwellsestateagents.co.uk

These details are intended to give a fair description of the property but the accuracy cannot be guaranteed or relied on for any purpose whatsoever. The agent will not be liable for any claim made in respect of this property. Any buyer must satisfy themselves by inspection as to the accur