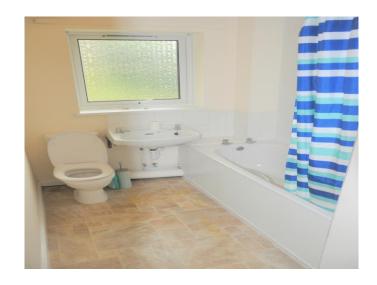

# **BATHROOM**

Comprising a panelled bath with tiled surround and shower over, low level wc, hand basin, wall heater and obscure glass window to rear aspect.