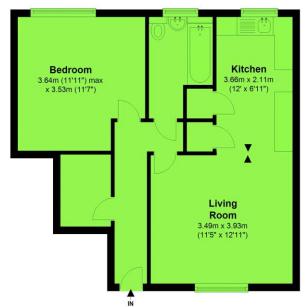

#### **Ground Floor**

Approx. 48.5 sq. metres (521.8 sq. feet)

Total area: approx. 48.5 sq. metres (521.8 sq. feet)

EXCLUSIVE TO ASHWELLS PROPERTY AGENT, ANDOVER Copyright TVPM. Plan for illustration only. Windows and doors are approximate. Whilst care is taken preparing this plan, please check details before making decisions reliant upon them. Measured and drawn to RICS guidelines Plan produced using PlanUp.