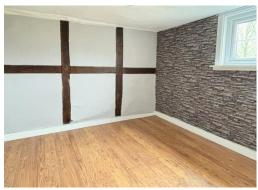

# **DINING ROOM** 8' 2" x 8' 8" (2.49m x 2.64m)

Exposed timber walls. Consumer box. Walk in shelved store cupboard.