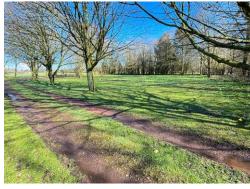

#### **EXTERIOR**

Gardens and grounds including orchards and paddocks extending all to in excess of 1 acre and is approached by a private lane with full vehicle access from the A40. The front gardens to the property are laid to lawn with stone and black brick path with areas of decking to side. Lawns to the rear with access to the paddock. The front is hedged or fenced. The side has multiple trees and fence or hedges. Ample parking. Outbuildings includes a lean to timber store and garden store.