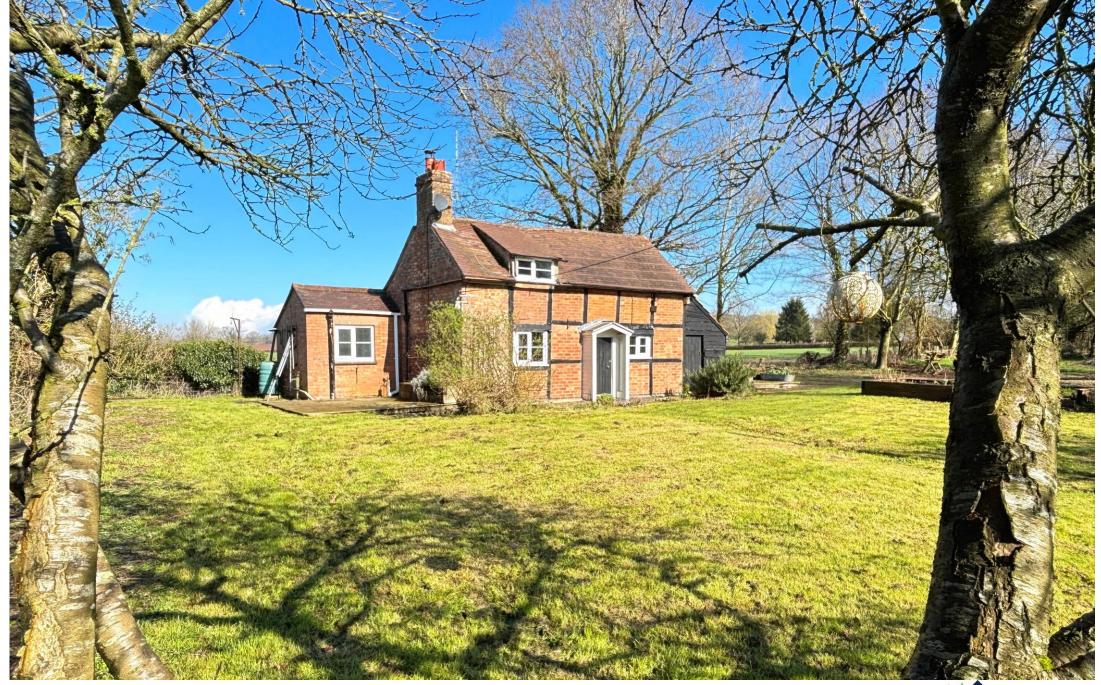

# Reas Cottage, Churcham, Gloucester, GL2 8BW

OIEO £375,000

A VERY PRETTY PERIOD COTTAGE IN NEED
OF RENOVATION FOR DEVELOPMENT IN
EXCESS IF 1 ACRE GARDENS

Reas Cottage is a delightful period cottage, situated in a lovely position approximately 5 miles to the West of Gloucester. The property enjoys views of Churcham Church and Mayhill and is surrounded by open farmland. The level gardens, paddock and orchard are predominantly to the front and side of the property and extend to in excess of 1 acre. Internally, the accommodation comprises a main bedroom and a landing bedroom as well as a sitting room, dining room, kitchen, conservatory and bathroom. It has scope for modernisation and significant extension to create a large family home.

#### **EXTERIOR**

Gardens and grounds including orchards and paddocks extending all to in excess of 1 acre and is approached by a private lane with full vehicle access from the A40. The front gardens to the property are laid to lawn with stone and black brick path with areas of decking to side. Lawns to the rear with access to the paddock. The front is hedged or fenced. The side has multiple trees and fence or hedges. Ample parking. Outbuildings includes a lean to timber store and garden store.