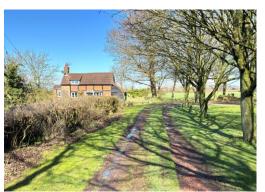

# Reas Cottage, Churcham, Gloucester, GL2 8BW

OIEO £375,000

A VERY PRETTY PERIOD COTTAGE IN NEED
OF RENOVATION FOR DEVELOPMENT IN
EXCESS IF 1 ACRE GARDENS

Reas Cottage is a delightful period cottage, situated in a lovely position approximately 5 miles to the West of Gloucester. The property enjoys views of Churcham Church and Mayhill and is surrounded by open farmland. The level gardens, paddock and orchard are predominantly to the front and side of the property and extend to in excess of 1 acre. Internally, the accommodation comprises a main bedroom and a landing bedroom as well as a sitting room, dining room, kitchen, conservatory and bathroom. It has scope for modernisation and significant extension to create a large family home.

#### **EXTERIOR**

Gardens and grounds including orchards and paddocks extending all to in excess of 1 acre and is approached by a private lane with full vehicle access from the A40. The front gardens to the property are laid to lawn with stone and black brick path with areas of decking to side. Lawns to the rear with access to the paddock. The front is hedged or fenced. The side has multiple trees and fence or hedges. Ample parking. Outbuildings includes a lean to timber store and garden store.