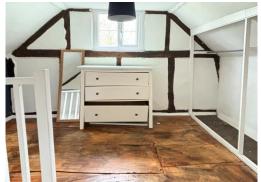

#### **BEDROOM 1**

11' 2" x 12' 2" (3.40 m x 3.71m)

Shelved recess. Small fireplace. Electric panelled radiator. Wardrobe cupboard. Wide timber stripped floor. Exposed beams and double glazed window.

#### **LANDING BEDROOM 2**

11'8 ' x 8' 6" (3.55 m x 2.59m)

Exposed wall beams. Beautiful exposed timber flooring. UPVC double glazed window and door to:-