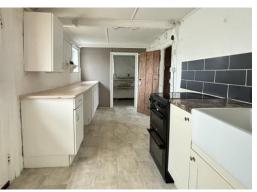

# **KITCHEN** 16' 1" x 6' 9" (4.90m x 2.06m)

Belfast sink set into worktops with cupboards below. Part tiled walls. Cooker, control panel. Base units with worktops and cupboards below. Spotlights. UPVC double glazed windows. Shelved larder cupboard.

#### **UTILITY AREA**

Plumbing for washing machine. Airing cupboard with lagged copper cylinder.