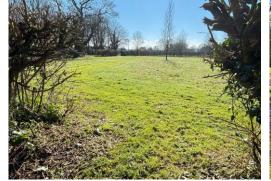

#### **EXTERIOR**

Gardens and grounds including orchards and paddocks extending all to in excess of 1 acre and is approached by a private lane with full vehicle access from the A40. The front gardens to the property are laid to lawn with stone and black brick path with areas of decking to side. Lawns to the rear with access to the paddock. The front is hedged or fenced. The side has multiple trees and fence or hedges. Ample parking. Outbuildings includes a lean to timber store and garden store.