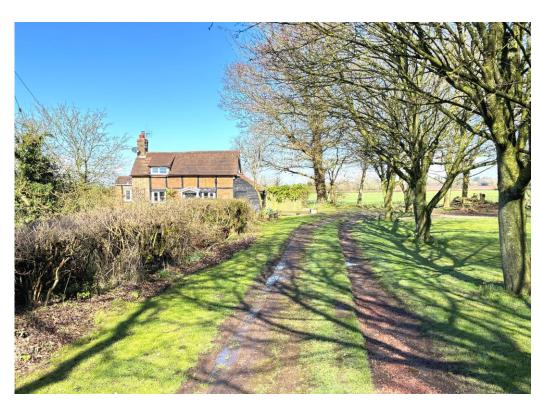

# Reas Cottage, Churcham, Gloucester, GL2 8BW

OIEO £375,000

A VERY PRETTY PERIOD COTTAGE IN NEED
OF RENOVATION FOR DEVELOPMENT IN
EXCESS IF 1 ACRE GARDENS

Reas Cottage is a delightful period cottage, situated in a lovely position approximately 5 miles to the West of Gloucester. The property enjoys views of Churcham Church and Mayhill and is surrounded by open farmland. The level gardens, paddock and orchard are predominantly to the front and side of the property and extend to in excess of 1 acre. Internally, the accommodation comprises a main bedroom and a landing bedroom as well as a sitting room, dining room, kitchen, conservatory and bathroom. It has scope for modernisation and significant extension to create a large family home.

#### **EXTERIOR**

Gardens and grounds including orchards and paddocks extending all to in excess of 1 acre and is approached by a private lane with full vehicle access from the A40. The front gardens to the property are laid to lawn with stone and black brick path with areas of decking to side. Lawns to the rear with access to the paddock. The front is hedged or fenced. The side has multiple trees and fence or hedges. Ample parking. Outbuildings includes a lean to timber store and garden store.