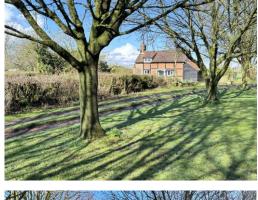

# Reas Cottage, Churcham, Gloucester, GL2 8BW

OIEO £375,000

A VERY PRETTY PERIOD COTTAGE IN NEED
OF RENOVATION FOR DEVELOPMENT IN
EXCESS IF 1 ACRE GARDENS

Reas Cottage is a delightful period cottage, situated in a lovely position approximately 5 miles to the West of Gloucester. The property enjoys views of Churcham Church and Mayhill and is surrounded by open farmland. The level gardens, paddock and orchard are predominantly to the front and side of the property and extend to in excess of 1 acre. Internally, the accommodation comprises a main bedroom and a landing bedroom as well as a sitting room, dining room, kitchen, conservatory and bathroom. It has scope for modernisation and significant extension to create a large family home.

#### **EXTERIOR**

Gardens and grounds including orchards and paddocks extending all to in excess of 1 acre and is approached by a private lane with full vehicle access from the A40. The front gardens to the property are laid to lawn with stone and black brick path with areas of decking to side. Lawns to the rear with access to the paddock. The front is hedged or fenced. The side has multiple trees and fence or hedges. Ample parking. Outbuildings includes a lean to timber store and garden store.