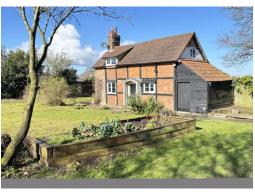

# Reas Cottage, Churcham, Gloucester, GL2 8BW

OIEO £375,000

A VERY PRETTY PERIOD COTTAGE IN NEED
OF RENOVATION FOR DEVELOPMENT IN
EXCESS IF 1 ACRE GARDENS

Reas Cottage is a delightful period cottage, situated in a lovely position approximately 5 miles to the West of Gloucester. The property enjoys views of Churcham Church and Mayhill and is surrounded by open farmland. The level gardens, paddock and orchard are predominantly to the front and side of the property and extend to in excess of 1 acre. Internally, the accommodation comprises a main bedroom and a landing bedroom as well as a sitting room, dining room, kitchen, conservatory and bathroom. It has scope for modernisation and significant extension to create a large family home.

#### **EXTERIOR**

Gardens and grounds including orchards and paddocks extending all to in excess of 1 acre and is approached by a private lane with full vehicle access from the A40. The front gardens to the property are laid to lawn with stone and black brick path with areas of decking to side. Lawns to the rear with access to the paddock. The front is hedged or fenced. The side has multiple trees and fence or hedges. Ample parking. Outbuildings includes a lean to timber store and garden store.