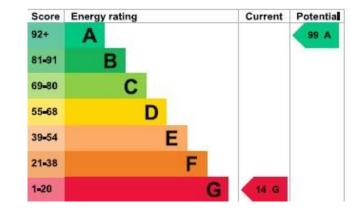

lled radiator. Wardrobe cupboard. Wide timber stripped floor. Exposed beams and double glazed window.

#### **LANDING BEDROOM 2**

11'8 ' x 8' 6" (3.55 m x 2.59m)

Exposed wall beams. Beautiful exposed timber flooring. UPVC double glazed window and door to:-

#### **EXTERIOR**

Gardens and grounds including orchards and paddocks extending all to in excess of 1 acre and is approached by a private lane with full vehicle access from the A40. The front gardens to the property are laid to lawn with stone and black brick path with areas of decking to side. Lawns to the rear with access to the paddock. The front is hedged or fenced. The side has multiple trees and fence or hedges. Ample parking. Outbuildings includes a lean to timber store and garden store.

#### **AGENTS NOTE**

COUNCIL TAX: C









































#### Approx Total Area: 84.0 m<sup>2</sup> ... 905 ft<sup>2</sup>

Drawn by: www.gloucesterenergysolutions.co.uk.
This plan is for layout guidance only. Not drawn to scale, unless stated.
Windows and door openings are approximate.
Whilst every care is taken in the preparation of this plan, Gloucester Energy Solutions cannot accept any responsibility for any errors or omissions, please check all dimensions, shapes and compass bearings before making any decisions based upon this plan.

These particulars are set out as a general outline and does not constitute any part of an offer or contract. We have not tested any services, appliances or equipment and no warranty is given or implied that these are in working order. Fixtures, fittings and furnishings a