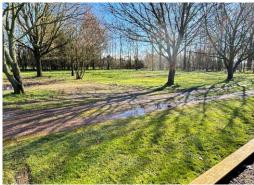

#### **EXTERIOR**

Gardens and grounds including orchards and paddocks extending all to in excess of 1 acre and is approached by a private lane with full vehicle access from the A40. The front gardens to the property are laid to lawn with stone and black brick path with areas of decking to side. Lawns to the rear with access to the paddock. The front is hedged or fenced. The side has multiple trees and fence or hedges. Ample parking. Outbuildings includes a lean to timber store and garden store.