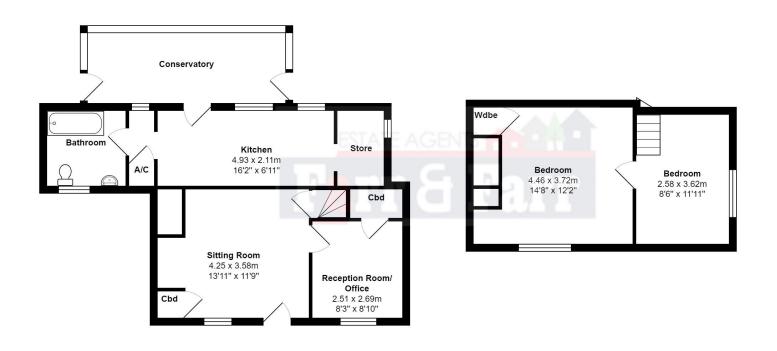

# **SITTING ROOM** 11' 6" x 11' 3" (3.50m x 3.43m)

Large Inglenook fireplace with beam, brick backed and woodburning stove. Beamed walls. Door with staircase to landing.

# **DINING ROOM** 8' 2" x 8' 8" (2.49m x 2.64m)

Exposed timber walls. Consumer box. Walk in shelved store cupboard.

# **KITCHEN** 16' 1" x 6' 9" (4.90m x 2.06m)

Belfast sink set into worktops with cupboards below. Part tiled walls. Cooker, control panel. Base units with worktops and cupboards below. Spotlights. UPVC double glazed windows. Shelved larder cupboard.

#### **UTILITY AREA**

Plumbing for washing machine. Airing cupboard with lagged copper cylinder.

#### **BATHROOM**

Panelled bath with electric shower, tiled splashback and folding screen. Pedestal wash hand basin. Low level W.C. Vertical heated towel rail.

# **CONSERVATORY** 19' 6" x 7' 0" (5.94m x 2.13m)

Vinyl floor. 3/4 glazed. Power points and light. Stable doors to either end.

#### **BEDROOM 1**

11' 2" x 12' 2" (3.40 m x 3.71m)

Shelved recess. Small fireplace. Electric panelled radiator. Wardrobe cupboard. Wide timber stripped floor. Exposed beams and double glazed window.

#### **LANDING BEDROOM 2**

11'8 ' x 8' 6" (3.55 m x 2.59m)

Exposed wall beams. Beautiful exposed timber flooring. UPVC double glazed window and door to:-

#### Approx Total Area: 84.0 m<sup>2</sup> ... 905 ft<sup>2</sup>

Drawn by: www.gloucesterenergysolutions.co.uk.
This plan is for layout guidance only. Not drawn to scale, unless stated.
Windows and door openings are approximate.
Whilst every care is taken in the preparation of this plan, Gloucester Energy Solutions cannot accept any responsibility for any errors or omissions, please check all dimensions, shapes and compass bearings before making any decisions based upon this plan.