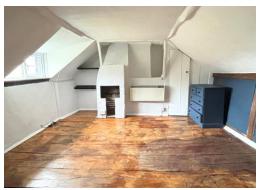

#### **BEDROOM 1**

11' 2" x 12' 2" (3.40 m x 3.71m)

Shelved recess. Small fireplace. Electric panelled radiator. Wardrobe cupboard. Wide timber stripped floor. Exposed beams and double glazed window.