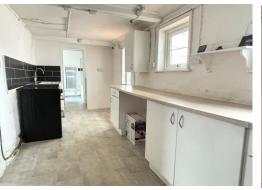

# **KITCHEN** 16' 1" x 6' 9" (4.90m x 2.06m)

Belfast sink set into worktops with cupboards below. Part tiled walls. Cooker, control panel. Base units with worktops and cupboards below. Spotlights. UPVC double glazed windows. Shelved larder cupboard.

#### **UTILITY AREA**

Plumbing for washing machine. Airing cupboard with lagged copper cylinder.