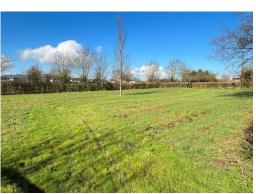

# Reas Cottage, Churcham, Gloucester, GL2 8BW

OIEO £375,000

A VERY PRETTY PERIOD COTTAGE IN NEED
OF RENOVATION FOR DEVELOPMENT IN
EXCESS IF 1 ACRE GARDENS

Reas Cottage is a delightful period cottage, situated in a lovely position approximately 5 miles to the West of Gloucester. The property enjoys views of Churcham Church and Mayhill and is surrounded by open farmland. The level gardens, paddock and orchard are predominantly to the front and side of the property and extend to in excess of 1 acre. Internally, the accommodation comprises a main bedroom and a landing bedroom as well as a sitting room, dining room, kitchen, conservatory and bathroom. It has scope for modernisation and significant extension to create a large family home.

#### **EXTERIOR**

Gardens and grounds including orchards and paddocks extending all to in excess of 1 acre and is approached by a private lane with full vehicle access from the A40. The front gardens to the property are laid to lawn with stone and black brick path with areas of decking to side. Lawns to the rear with access to the paddock. The front is hedged or fenced. The side has multiple trees and fence or hedges. Ample parking. Outbuildings includes a lean to timber store and garden store.