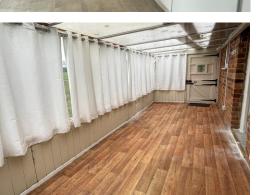

# **CONSERVATORY** 19' 6" x 7' 0" (5.94m x 2.13m)

Vinyl floor. 3/4 glazed. Power points and light. Stable doors to either end.