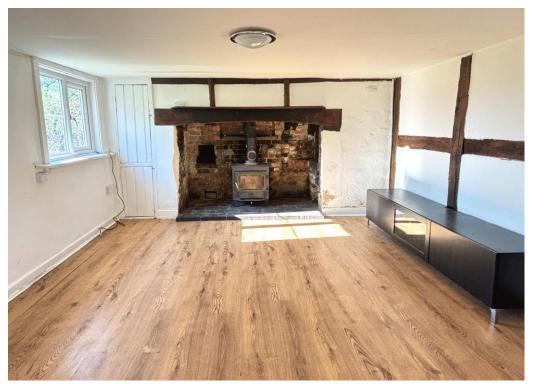

# **SITTING ROOM** 11' 6" x 11' 3" (3.50m x 3.43m)

Large Inglenook fireplace with beam, brick backed and woodburning stove. Beamed walls. Door with staircase to landing.