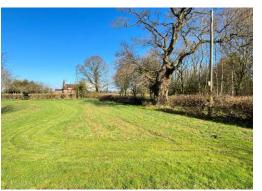

# Reas Cottage, Churcham, Gloucester, GL2 8BW

OIEO £375,000

A VERY PRETTY PERIOD COTTAGE IN NEED
OF RENOVATION FOR DEVELOPMENT IN
EXCESS IF 1 ACRE GARDENS

Reas Cottage is a delightful period cottage, situated in a lovely position approximately 5 miles to the West of Gloucester. The property enjoys views of Churcham Church and Mayhill and is surrounded by open farmland. The level gardens, paddock and orchard are predominantly to the front and side of the property and extend to in excess of 1 acre. Internally, the accommodation comprises a main bedroom and a landing bedroom as well as a sitting room, dining room, kitchen, conservatory and bathroom. It has scope for modernisation and significant extension to create a large family home.

#### **EXTERIOR**

Gardens and grounds including orchards and paddocks extending all to in excess of 1 acre and is approached by a private lane with full vehicle access from the A40. The front gardens to the property are laid to lawn with stone and black brick path with areas of decking to side. Lawns to the rear with access to the paddock. The front is hedged or fenced. The side has multiple trees and fence or hedges. Ample parking. Outbuildings includes a lean to timber store and garden store.