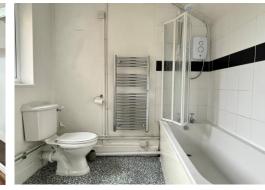

#### **BATHROOM**

Panelled bath with electric shower, tiled splashback and folding screen. Pedestal wash hand basin. Low level W.C. Vertical heated towel rail.