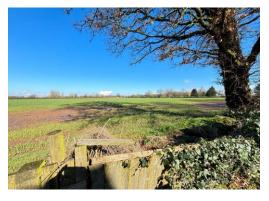

# Reas Cottage, Churcham, Gloucester, GL2 8BW

OIEO £375,000

A VERY PRETTY PERIOD COTTAGE IN NEED
OF RENOVATION FOR DEVELOPMENT IN
EXCESS IF 1 ACRE GARDENS

Reas Cottage is a delightful period cottage, situated in a lovely position approximately 5 miles to the West of Gloucester. The property enjoys views of Churcham Church and Mayhill and is surrounded by open farmland. The level gardens, paddock and orchard are predominantly to the front and side of the property and extend to in excess of 1 acre. Internally, the accommodation comprises a main bedroom and a landing bedroom as well as a sitting room, dining room, kitchen, conservatory and bathroom. It has scope for modernisation and significant extension to create a large family home.

#### **EXTERIOR**

Gardens and grounds including orchards and paddocks extending all to in excess of 1 acre and is approached by a private lane with full vehicle access from the A40. The front gardens to the property are laid to lawn with stone and black brick path with areas of decking to side. Lawns to the rear with access to the paddock. The front is hedged or fenced. The side has multiple trees and fence or hedges. Ample parking. Outbuildings includes a lean to timber store and garden store.