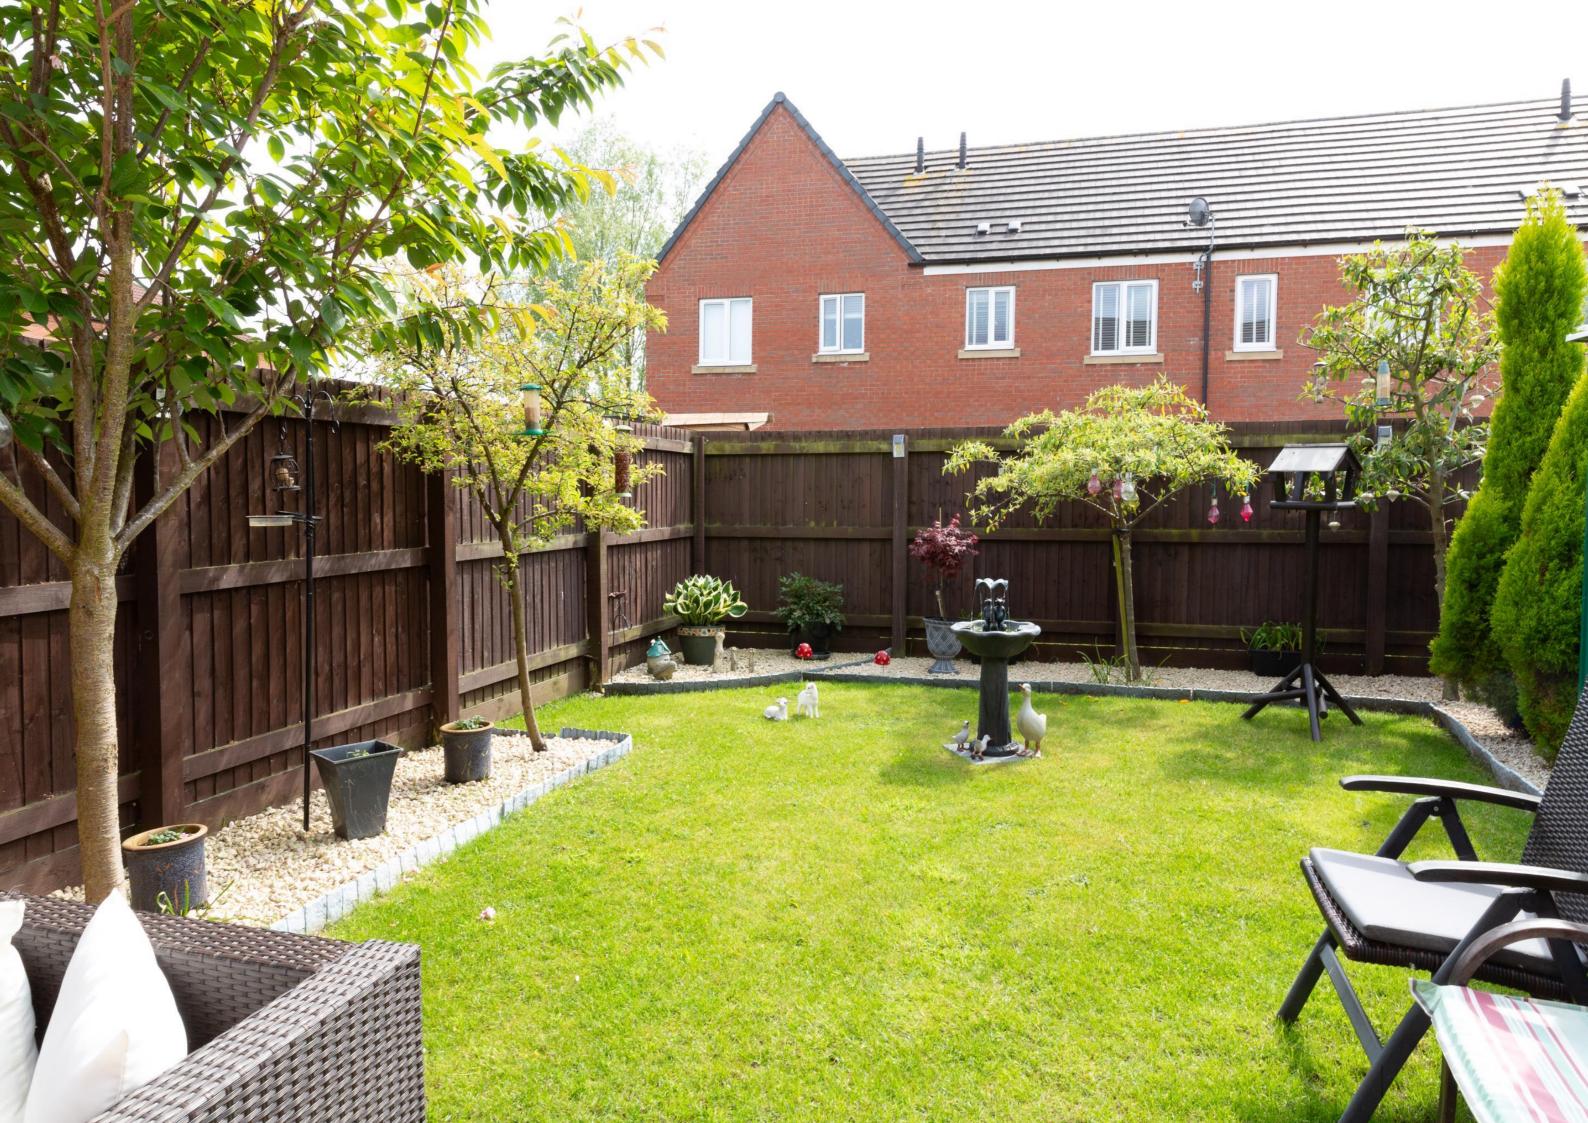

#### **Externally**

To the front of the property is two allocated parking spaces. The rear of the property has a fully enclosed garden which is mainly laid to lawn with decorative borders and patio area for relaxing and entertainment.