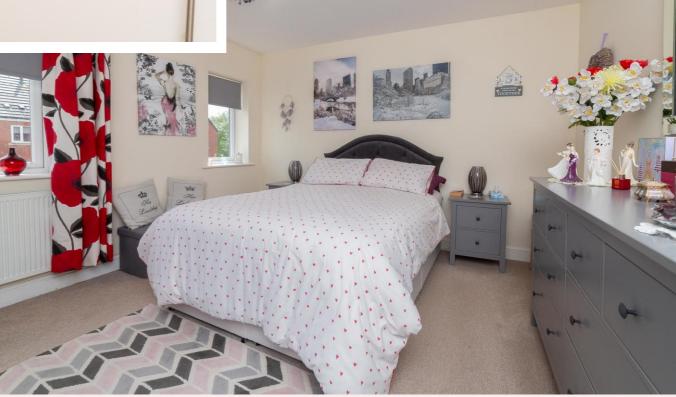

#### Master bedroom 12' 6" x 12' 6" (3.81m x 3.81m)

Large double bedroom with two uPVC windows to the rear aspect, carpet flooring, radiator and pendant light fitting.