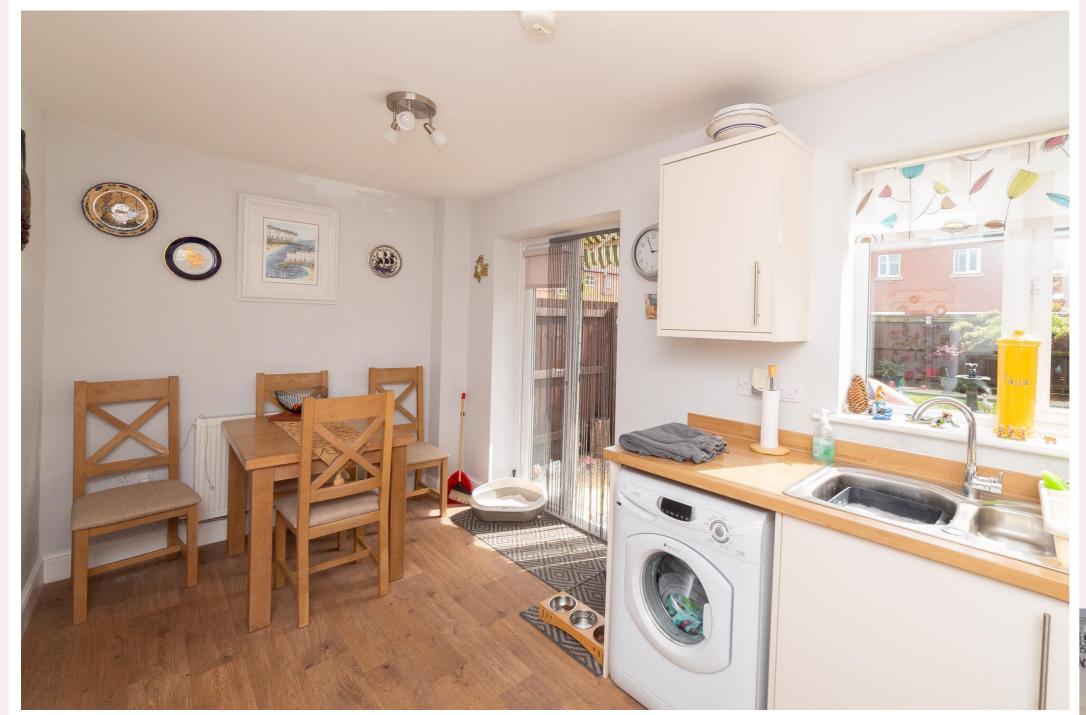

#### Kitchen/Diner 9' 10" x 16' 2" (3.00m x 4.94m)

Fitted with a range of matching high gloss wall and base units having square edge work surfaces over inset with stainless steel sink, drainer and mixer tap. Additional benefits include integrated electric oven and hob with stainless steel extractor hood over, space and plumbing for a washing machine and dishwasher. uPVC window and French doors to the rear garden, chrome and pendant ceiling light fittings and radiator.