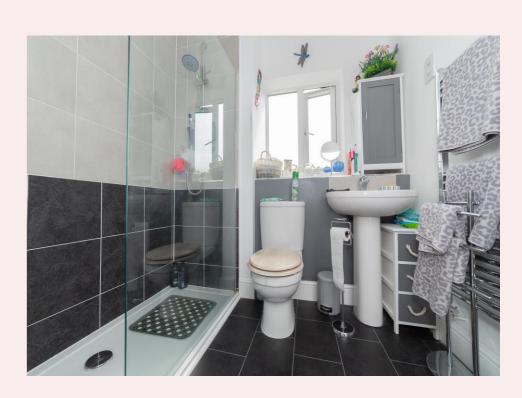

#### **Family Bathroom** 6' 11" x 6' 9" (2.11m x 2.06m)

Fitted with a two piece suite comprising of pedestal hand wash basin and low flush WC. Walk in shower with fully tiled walls. Tiled splash backs, obscure uPVC window to the rear aspect, ceiling extractor fan, ceiling spotlights and chrome heated towel rail.