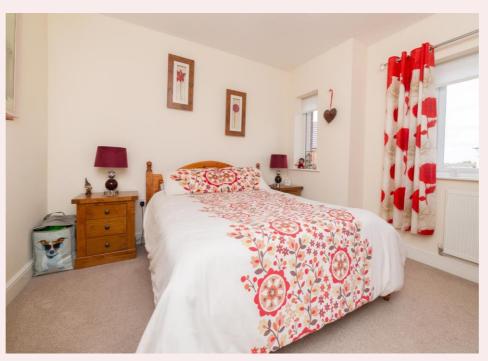

#### Master bedroom 12' 6" x 12' 6" (3.81m x 3.81m)

Large double bedroom with two uPVC windows to the rear aspect, carpet flooring, radiator and pendant light fitting.

#### Bedroom Two 11'5" x 1328'9" (3.48m x 405m)

Large double bedroom with two uPVC windows to the front aspect, carpet flooring, radiator, and pendant light fitting.