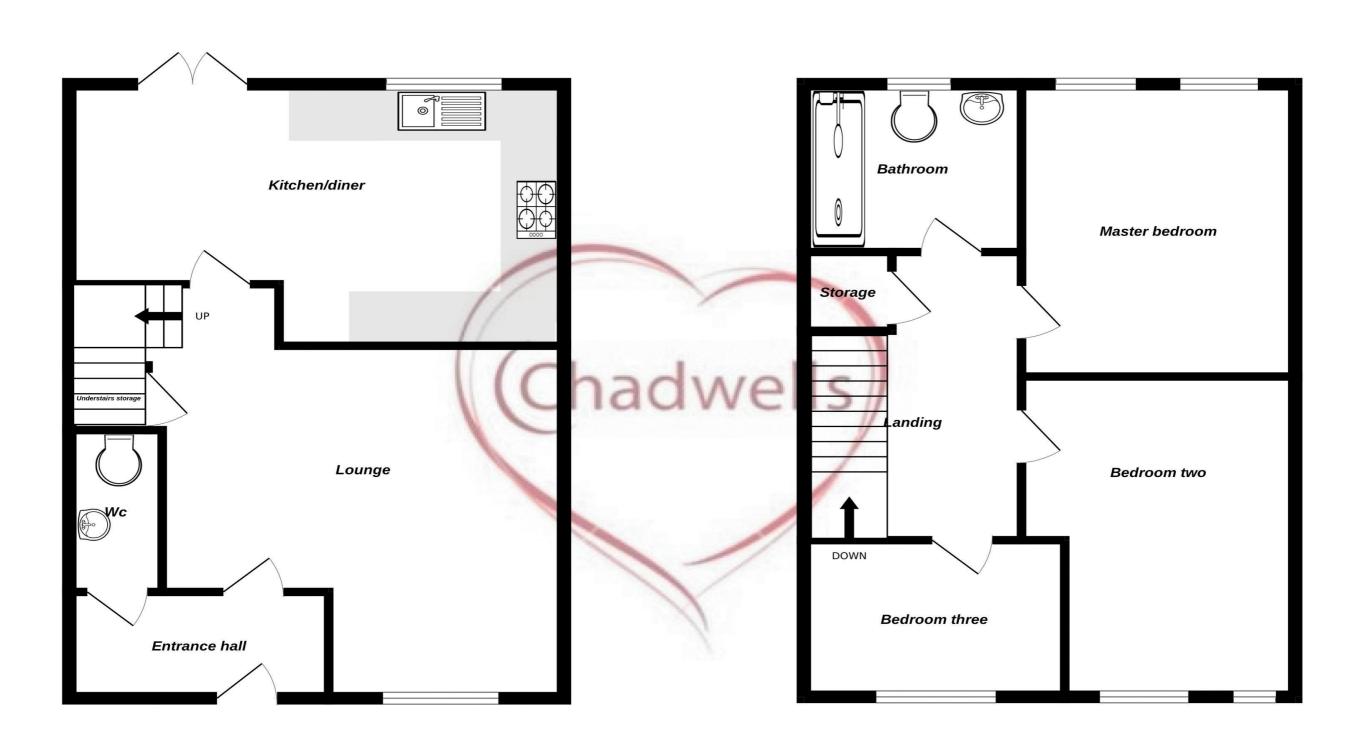

Ground Floor 1st Floor

#### **Entrance Hallway**

Accessed through uPVC door to the front aspect, laminate flooring, ceiling light and radiator.

#### **Living Room** 12' 6" x 12' 5" (3.81m x 3.79m)

uPVC windows to the the front aspect, TV point, pendant light fitting, radiator, carpet flooring, under stairs storage cupboard and stairs off to the first floor landing.

#### Kitchen/Diner 9' 10" x 16' 2" (3.00m x 4.94m)

Fitted with a range of matching high gloss wall and base units having square edge work surfaces over inset with stainless steel sink, drainer and mixer tap. Additional benefits include integrated electric oven and hob with stainless steel extractor hood over, space and plumbing for a washing machine and dishwasher. uPVC window and French doors to the rear garden, chrome and pendant ceiling light fittings and radiator.

#### **W/C** 4' 11" x 3' 5" (1.51m x 1.03m)

Fitted with a low flush WC and wall mounted hand wash basin, ceiling light, laminate flooring and radiator.

#### **First Floor Landing**

With built in storage cupboard housing gas combi boiler, carpet flooring and loft access.

#### Master bedroom 12' 6" x 12' 6" (3.81m x 3.81m)

Large double bedroom with two uPVC windows to the rear aspect, carpet flooring, radiator and pendant light fitting.

#### Bedroom Two 11'5" x 1328'9" (3.48m x 405m)

Large double bedroom with two uPVC windows to the front aspect, carpet flooring, radiator, and pendant light fitting.

#### **Bedroom Three** 6' 0" x 8' 4" (1.83m x 2.55m)

uPVC window to the front aspect, carpet flooring, radiator, and pendant light fitting.

#### **Family Bathroom** 6' 11" x 6' 9" (2.11m x 2.06m)

Fitted with a two piece suite comprising of pedestal hand wash basin and low flush WC. Walk in shower with fully tiled walls. Tiled splash backs, obscure uPVC window to the rear aspect, ceiling extractor fan, ceiling spotlights and chrome heated towel rail.