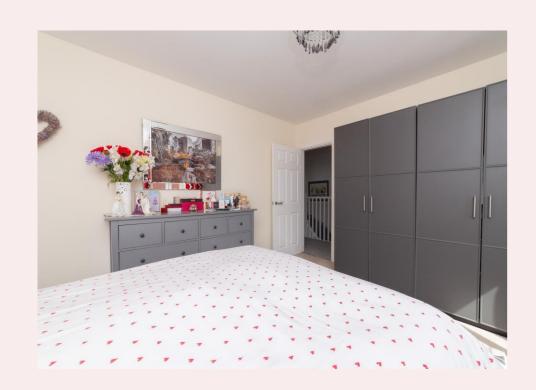

#### Master bedroom 12' 6" x 12' 6" (3.81m x 3.81m)

Large double bedroom with two uPVC windows to the rear aspect, carpet flooring, radiator and pendant light fitting.