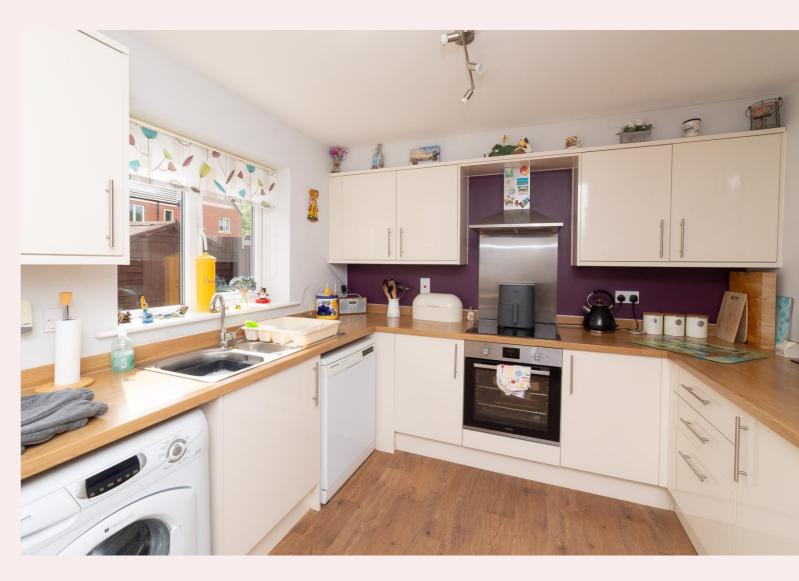

#### Kitchen/Diner 9' 10" x 16' 2" (3.00m x 4.94m)

Fitted with a range of matching high gloss wall and base units having square edge work surfaces over inset with stainless steel sink, drainer and mixer tap. Additional benefits include integrated electric oven and hob with stainless steel extractor hood over, space and plumbing for a washing machine and dishwasher. uPVC window and French doors to the rear garden, chrome and pendant ceiling light fittings and radiator.