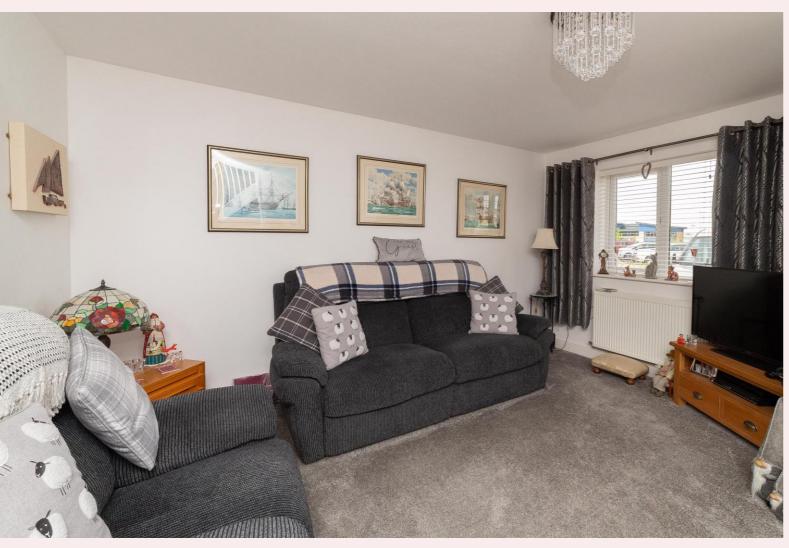

#### **Living Room** 12' 6" x 12' 5" (3.81m x 3.79m)

uPVC windows to the the front aspect, TV point, pendant light fitting, radiator, carpet flooring, under stairs storage cupboard and stairs off to the first floor landing.