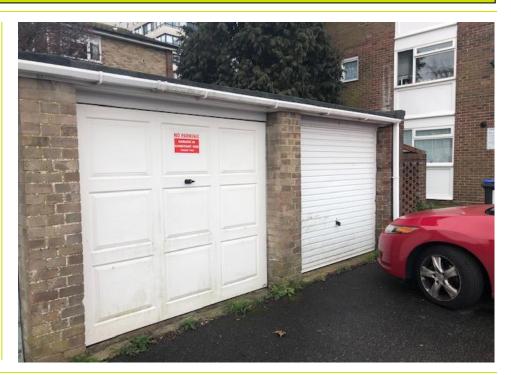

## **SUMMARY**

**Convenient Location** 

Next to mainline railway station

Garage in compound

Lease until 2151

No charges

Immediately available

New door and roof fitted in 2013

## **Location & Description**

Robert Luff & Co are offering 'for sale' this garage in compound conveniently located right next to Durrington railway station, so being ideal for commuters or nearby resident that doesn't currently have space for their vehicle. The roof and door were replaced in 2013 and its seperate lease runs until 2151, so over 130 years remaining. There are no associated costs apart from the maintenance of the individual garage.