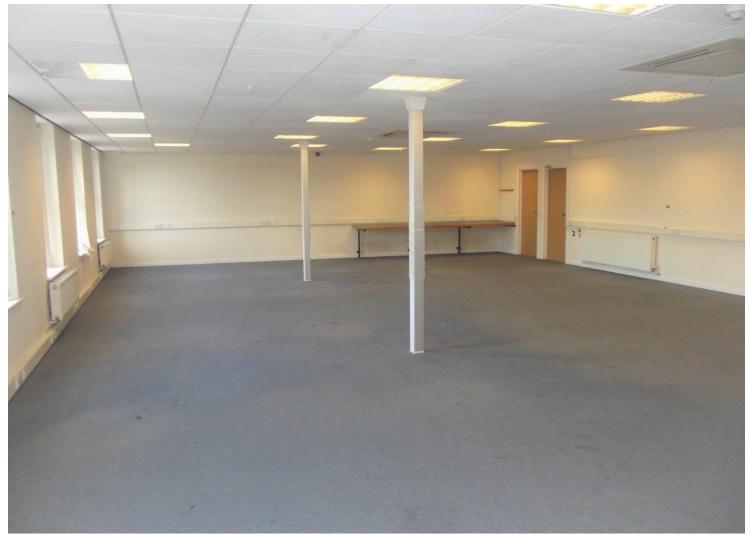

#### DESCRIPTION

Currently arranged as open plan offices, the accommodation would suit a variety of office users.

The office suites comprises the following approximate areas: -

#### FIRST FLOOR

**MAIN OFFICE** 45' 2" x 27' 8" (13.76m x 8.44m)

**BOARD ROOM/MEETING ROOM** 20' 8'' x 13' 3'' (6.3m x 4.04m)

**KITCHEN** 4' 9'' x 10' 8'' (1.46m x 3.25m)