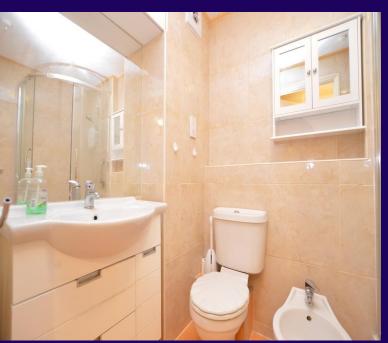

Bedroom 14' 3" x 8' 9" (4.34m x 2.67m) Double glazed window to rear, fitted wardrobes, coved ceiling and storage heater. Shower Room

Recently fitted with tiled shower enclosure with Triton electric shower, vanity wash hand basin with storage cupboard and mixer tap, fully tiled walls, shaver point, bidet and low-level WC. **Parking** 