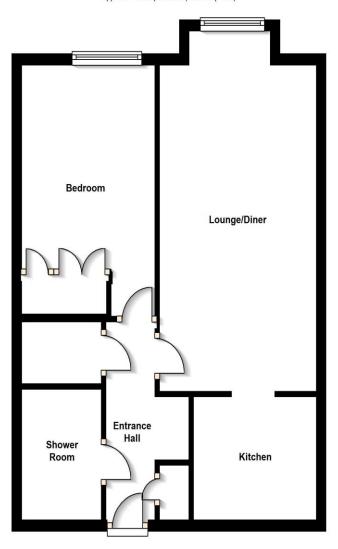

Comprising lounge/dining room opening to fitted kitchen, double bedroom and recently fitted shower room/wc. Features include double glazing, fitted wardrobes and blinds, security entry phone system, underground parking, communal lounge, lifts to all floors and delightful gardens.

## Entrance Hall

Outer door with security entry phone and lift to all floors. Front door to hall with airing cupboard housing hot and cold water tanks with slatted shelving. Storage cupboard housing fuse boxes, fitted shelving and cupboards. Door to:

Lounge/Diner 19' 7" x 10' 4" (5.97m x 3.15m) into bay

Bright room with double glazed bay window overlooking gardens, storage heater, coved ceiling and doorway to:

Kitchen 7' 10" x 6' 10" (2.39m x 2.08m)

Fitted with a matching range of base and eye level units with stainless steel sink unit, single drainer and mixer tap. Plumbing for washing machine, fridge/freezer, built in oven, four ring electric ceramic hob and extractor hood.

Bedroom 14' 3" x 8' 9" (4.34m x 2.67m) Double glazed window to rear, fitted wardrobes, coved ceiling and storage heater. Shower Room

Recently fitted with tiled shower enclosure with Triton electric shower, vanity wash hand basin with storage cupboard and mixer tap, fully tiled walls, shaver point, bidet and low-level WC. **Parking** 

## **KEY FEATURES:**

Double Bedroom ● Double Glazing ● Fitted Kitchen ● Shower Room/WC ●

19' Spacious Lounge ● On site Manager ● Underground Parking

Total area: approx. 44.9 sq. metres (483.7 sq. feet)

DISCLAIMER: Robertson Phillips may not have sought to verify the legal title of the property, the existence of planning permissions and/or building regulation approvals and have been unable to check the working condition of any services or appliances.