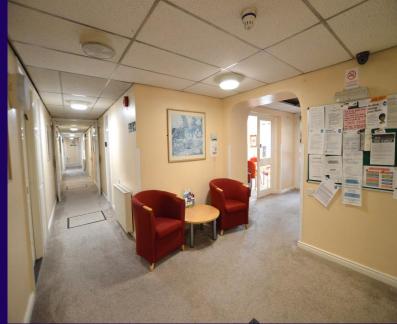

## Entrance Hall

Outer door with security entry phone and lift to all floors. Front door to hall with airing cupboard housing hot and cold water tanks with slatted shelving. Storage cupboard housing fuse boxes, fitted shelving and cupboards. Door to:

Space available via underground car park. Grounds

Attractive well maintained gardens laid to lawn with rose bushes and patio areas.

**Communal Facilities** 

Lifts to all floors, communal lounge, laundry, drying room, guest suite, Sky TV connectivity.