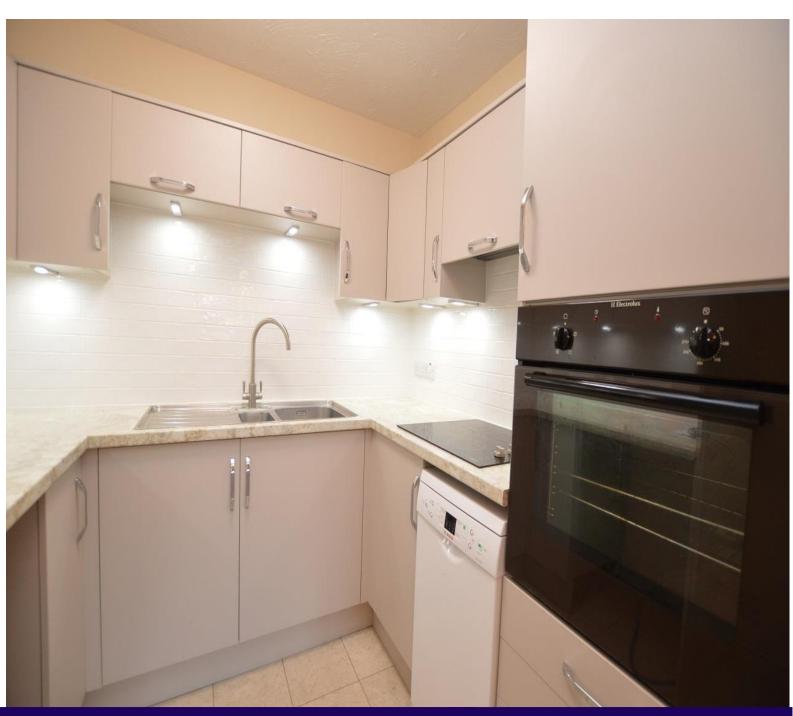

Fitted with a matching range of base and eye level units with stainless steel sink unit, single drainer and mixer tap. Plumbing for washing machine, fridge/freezer, built in oven, four ring electric ceramic hob and extractor hood.