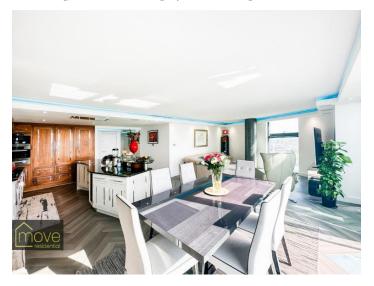

## **Description**

Luxury Living on the 35th Floor!

This luxurious three bedroom apartment in West Tower gives you the city lifestyle with exquisite views across the City and the River Mersey. Offering spacious living accommodation this stunning apartment comprises a welcoming entrance hall flowing into a fabulous open plan living kitchen diner with floor-to-ceiling windows, access to utility room and sliding doors leading out to your very own private sun terrace with the aforementioned spectacular waterfront views. The kitchen dining area is a beautiful open space and is the heart of this penthouse apartment. In addition to the living space is a generously sized master bedroom with feature floor to ceiling windows, built in wardrobes and access to a modern en suite shower room. With two additional double bedrooms with one currently used as a study and modern bathroom completes the apartment internally.