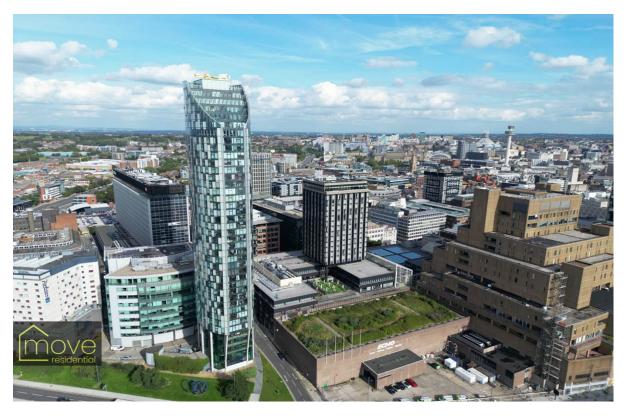

West Tower, City Centre, Liverpool, L3 9PH

- Luxurious Three Double Bedroom Penthouse Apartment
- Open Plan Living Kitchen Diner with Access to Private Sun Terrace
- Two Further Double Bedrooms and Modern Bathroom
- Boasting Air Conditioning System Throughout

## **Description**

Luxury Living on the 35th Floor!

This luxurious three bedroom apartment in West Tower gives you the city lifestyle with exquisite views across the City and the River Mersey. Offering spacious living accommodation this stunning apartment comprises a welcoming entrance hall flowing into a fabulous open plan living kitchen diner with floor-to-ceiling windows, access to utility room and sliding doors leading out to your very own private sun terrace with the aforementioned spectacular waterfront views. The kitchen dining area is a beautiful open space and is the heart of this penthouse apartment. In addition to the living space is a generously sized master bedroom with feature floor to ceiling windows, built in wardrobes and access to a modern en suite shower room. With two additional double bedrooms with one currently used as a study and modern bathroom completes the apartment internally.