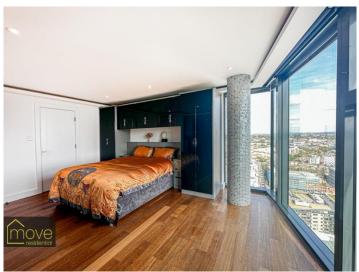

- Stunning Views Across the City and the River Mersey
- Spacious Master Bedroom with En Suite Shower Room
- Further Benefitting from a Utility Room and Boiler Room
- Secure Allocated Parking Space and 24 Hr Concierge Service

## **Description**

Luxury Living on the 35th Floor!

This luxurious three bedroom apartment in West Tower gives you the city lifestyle with exquisite views across the City and the River Mersey. Offering spacious living accommodation this stunning apartment comprises a welcoming entrance hall flowing into a fabulous open plan living kitchen diner with floor-to-ceiling windows, access to utility room and sliding doors leading out to your very own private sun terrace with the aforementioned spectacular waterfront views. The kitchen dining area is a beautiful open space and is the heart of this penthouse apartment. In addition to the living space is a generously sized master bedroom with feature floor to ceiling windows, built in wardrobes and access to a modern en suite shower room. With two additional double bedrooms with one currently used as a study and modern bathroom completes the apartment internally.