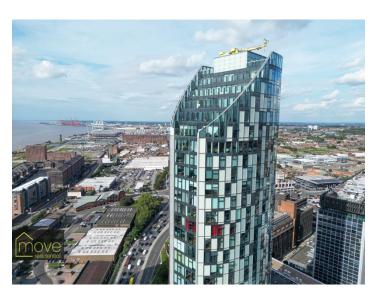

## **Description**

Luxury Living on the 35th Floor!

This luxurious three bedroom apartment in West Tower gives you the city lifestyle with exquisite views across the City and the River Mersey. Offering spacious living accommodation this stunning apartment comprises a welcoming entrance hall flowing into a fabulous open plan living kitchen diner with floor-to-ceiling windows, access to utility room and sliding doors leading out to your very own private sun terrace with the aforementioned spectacular waterfront views. The kitchen dining area is a beautiful open space and is the heart of this penthouse apartment. In addition to the living space is a generously sized master bedroom with feature floor to ceiling windows, built in wardrobes and access to a modern en suite shower room. With two additional double bedrooms with one currently used as a study and modern bathroom completes the apartment internally.