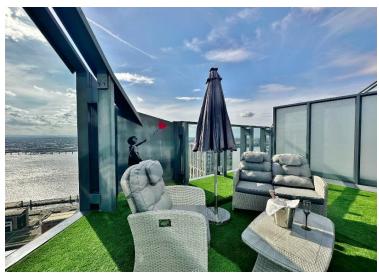

West Tower, City Centre, Liverpool, L3 9PH

- Luxurious Three Double Bedroom Penthouse Apartment
- Open Plan Living Kitchen Diner with Access to Private Sun Terrace
- Two Further Double Bedrooms and Modern Bathroom
- Boasting Air Conditioning System Throughout

## **Description**

Luxury Living on the 35th Floor!

This luxurious three bedroom apartment in West Tower gives you the city lifestyle with exquisite views across the City and the River Mersey. Offering spacious living accommodation this stunning apartment comprises a welcoming entrance hall flowing into a fabulous open plan living kitchen diner with floor-to-ceiling windows, access to utility room and sliding doors leading out to your very own private sun terrace with the aforementioned spectacular waterfront views. The kitchen dining area is a beautiful open space and is the heart of this penthouse apartment. In addition to the living space is a generously sized master bedroom with feature floor to ceiling windows, built in wardrobes and access to a modern en suite shower room. With two additional double bedrooms with one currently used as a study and modern bathroom completes the apartment internally.

Further benefitting from ambient lighting, air conditioning, a secure allocated parking space and 24 hour reception with concierge.

Viewing is essential to fully appreciate this unparalleled penthouse apartment.