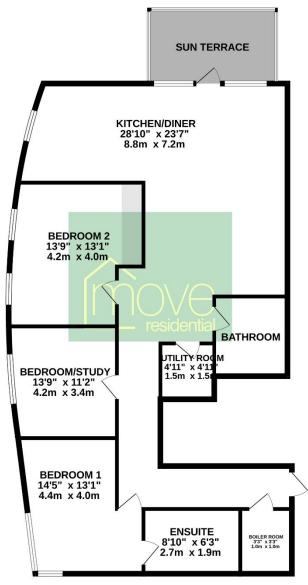

## Floor Plan

GROUND FLOOR 1330 sq.ft. (123.6 sq.m.) approx.

TOTAL FLOOR AREA: 1330 sq.ft. (123.6 sq.m.) approx.

Whilst every attempt has been made to ensure the accuracy of the floorplan contained here, measurements of doors, windows, rooms and any other titems are approximate and no responsibility is taken for any error, omission or mis-statement. This plan is for illustrate purposes only and should be used as such by any prospective purchaser. The services, systems and appliances shown have not been tested and no guarantee as to their operability or efficiency can be given.