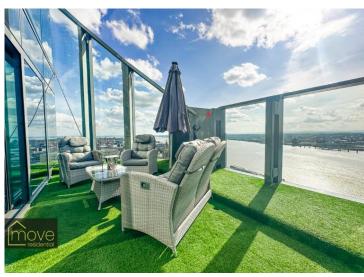

West Tower, City Centre, Liverpool, L3 9PH

- Luxurious Three Double Bedroom Penthouse Apartment
- Open Plan Living Kitchen Diner with Access to Private Sun Terrace
- Two Further Double Bedrooms and Modern Bathroom
- Boasting Air Conditioning System Throughout

- Stunning Views Across the City and the River Mersey
- Spacious Master Bedroom with En Suite Shower Room
- Further Benefitting from a Utility Room and Boiler Room
- Secure Allocated Parking Space and 24 Hr Concierge Service

## **Description**

Luxury Living on the 35th Floor!

This luxurious three bedroom apartment in West Tower gives you the city lifestyle with exquisite views across the City and the River Mersey. Offering spacious living accommodation this stunning apartment comprises a welcoming entrance hall flowing into a fabulous open plan living kitchen diner with floor-to-ceiling windows, access to utility room and sliding doors leading out to your very own private sun terrace with the aforementioned spectacular waterfront views. The kitchen dining area is a beautiful open space and is the heart of this penthouse apartment. In addition to the living space is a generously sized master bedroom with feature floor to ceiling windows, built in wardrobes and access to a modern en suite shower room. With two additional double bedrooms with one currently used as a study and modern bathroom completes the apartment internally.