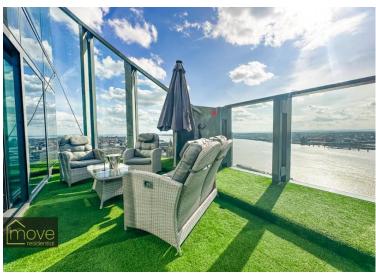

West Tower, City Centre, Liverpool, L3 9PH

- Luxurious Three Double Bedroom Penthouse Apartment
- Open Plan Living Kitchen Diner with Access to Private Sun Terrace
- Two Further Double Bedrooms and Modern Bathroom
- Boasting Air Conditioning System Throughout

## **Description**

Luxury Living on the 35th Floor!

This luxurious three bedroom apartment in West Tower gives you the city lifestyle with exquisite views across the City and the River Mersey. Offering spacious living accommodation this stunning apartment comprises a welcoming entrance hall flowing into a fabulous open plan living kitchen diner with floor-to-ceiling windows, access to utility room and sliding doors leading out to your very own private sun terrace with the aforementioned spectacular waterfront views. The kitchen dining area is a beautiful open space and is the heart of this penthouse apartment. In addition to the living space is a generously sized master bedroom with feature floor to ceiling windows, built in wardrobes and access to a modern en suite shower room. With two additional double bedrooms with one currently used as a study and modern bathroom completes the apartment internally.

Further benefitting from ambient lighting, air conditioning, a secure allocated parking space and 24 hour reception with concierge.

Viewing is essential to fully appreciate this unparalleled penthouse apartment.