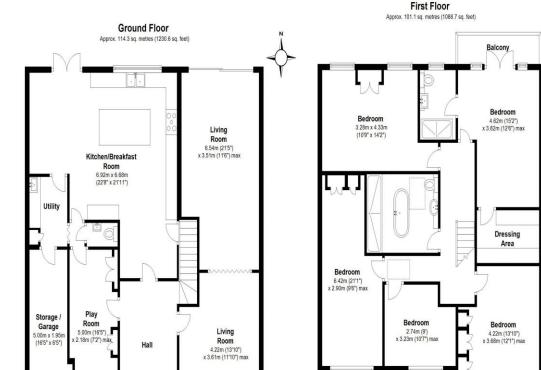

#### \*CHAIN FREE\*

Situated in a quiet residential leafy turning, this spacious 5 bedroom detached house which shows in excellent decorative order can be found. The property consists of a large entrance hallway, living room, dining room, a superb fitted kitchen, leading into the garage of which a part is currently being used as a play area and the other half a storage room, utility room, down-stairs cloakroom. Upstairs there are 5 bedrooms with the master bedroom having an en-suite shower room. There is a luxury family bathroom/wet room with a central free-standing bath. The property also offers a good size rear garden with side access as well as plenty of off street parking.

Total area: approx. 215.5 sq. metres (2319.3 sq. feet)

BANC Property Group Ltd 1 Station Road, Cuffley, EN6 4HU Tel: 01707 877781 E-mail: info@bancproperty.com www.bancproperty.com