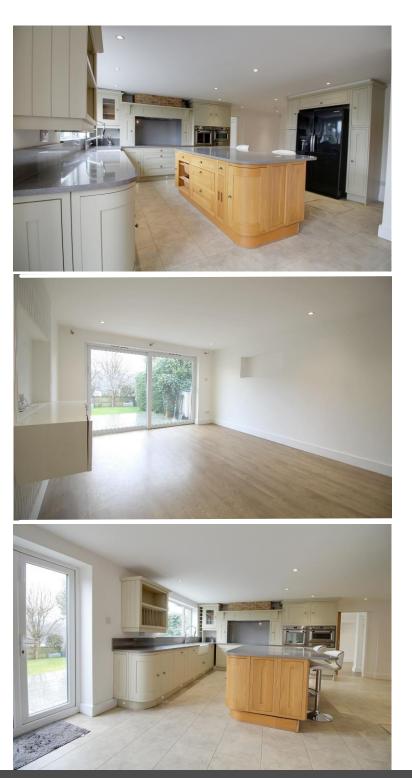

#### \*CHAIN FREE\*

Situated in a quiet residential leafy turning, this spacious 5 bedroom detached house which shows in excellent decorative order can be found. The property consists of a large entrance hallway, living room, dining room, a superb fitted kitchen, leading into the garage of which a part is currently being used as a play area and the other half a storage room, utility room, down-stairs cloakroom. Upstairs there are 5 bedrooms with the master bedroom having an en-suite shower room. There is a luxury family bathroom/wet room with a central free-standing bath. The property also offers a good size rear garden with side access as well as plenty of off street parking.