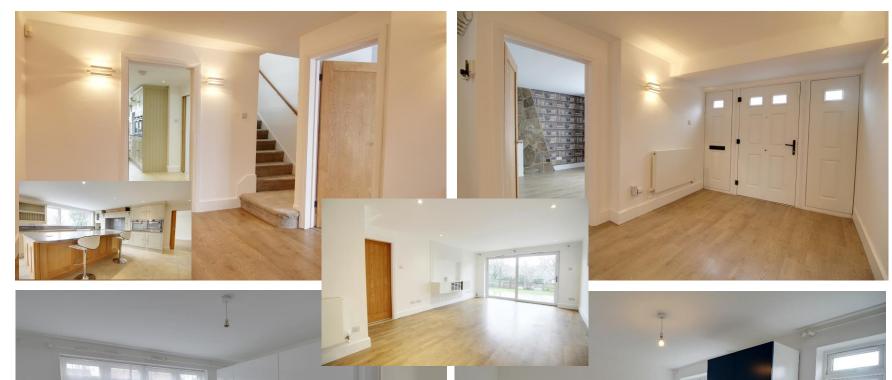

#### \*CHAIN FREE\*

Situated in a quiet residential leafy turning, this spacious 5 bedroom detached house which shows in excellent decorative order can be found. The property consists of a large entrance hallway, living room, dining room, a superb fitted kitchen, leading into the garage of which a part is currently being used as a play area and the other half a storage room, utility room, down-stairs cloakroom. Upstairs there are 5 bedrooms with the master bedroom having an en-suite shower room. There is a luxury family bathroom/wet room with a central free-standing bath. The property also offers a good size rear garden with side access as well as plenty of off street parking.