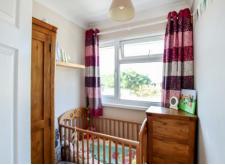

A cloakroom completes the accommodation on the ground floor.

On the first there are three well proportioned bedrooms and modern family bathroom completing the ground floor accommodation.

To the front of the property is a garden and pathway leading to the

ACCOMMODATION

Front Door Leads To: Entrance Hallway Lounge 13' 1'' x 14' 9'' (3.98m x 4.49m) Kitchen/Breakfast Room 16' 3'' x 13' 6'' (4.95m x 4.11m) Downstairs Cloakroom First Floor Landing Master Bedroom 12' 7'' x 10' 1'' (3.83m x 3.07m) Bedroom Two 10' 8'' x 9' 3'' (3.25m x 2.82m) Bedroom Three 7' 9'' x 6' 0'' (2.36m x 1.83m) Family Bathroom 5' 9'' x 6' 8'' (1.75m x 2.03m)