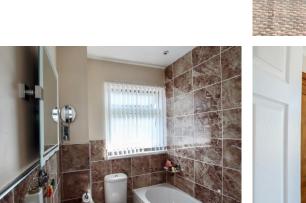

A cloakroom completes the accommodation on the ground floor.

On the first there are three well proportioned bedrooms and modern family bathroom completing the ground floor accommodation.

To the front of the property is a garden and pathway leading to the

ACCOMMODATION

Front Door Leads To: Entrance Hallway Lounge 13' 1'' x 14' 9'' (3.98m x 4.49m) Kitchen/Breakfast Room 16' 3'' x 13' 6'' (4.95m x 4.11m) Downstairs Cloakroom First Floor Landing Master Bedroom 12' 7'' x 10' 1'' (3.83m x 3.07m) Bedroom Two 10' 8'' x 9' 3'' (3.25m x 2.82m) Bedroom Three 7' 9'' x 6' 0'' (2.36m x 1.83m) Family Bathroom 5' 9'' x 6' 8'' (1.75m x 2.03m)