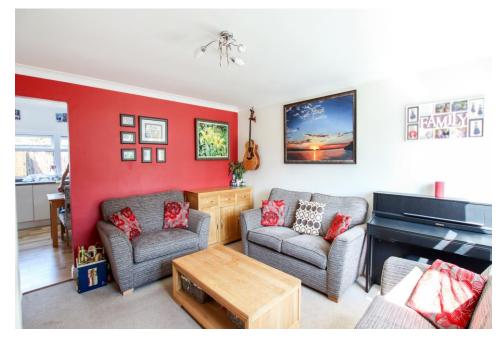

The accommodation offers bright and spacious well laid out accommodation which in brief comprises: a lounge which overlooks the front aspect with the benefit of an elevated position.

The kitchen/ diner extends across the rear and has been extended, featuring a vaulted ceiling and skylights with a door providing access to the rear garden. The kitchen has been fitted with an extensive range of wall and base level units and integrated appliances.