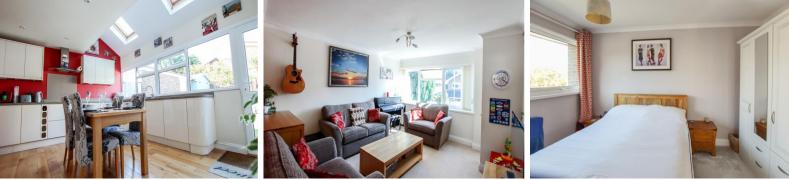

The accommodation offers bright and spacious well laid out accommodation which in brief comprises: a lounge which overlooks the front aspect with the benefit of an elevated position.

The kitchen/ diner extends across the rear and has been extended, featuring a vaulted ceiling and skylights with a door providing access to the rear garden. The kitchen has been fitted with an extensive range of wall and base level units and integrated appliances.

A cloakroom completes the accommodation on the ground floor.

On the first there are three well proportioned bedrooms and modern family bathroom completing the ground floor accommodation.

To the front of the property is a garden and pathway leading to the