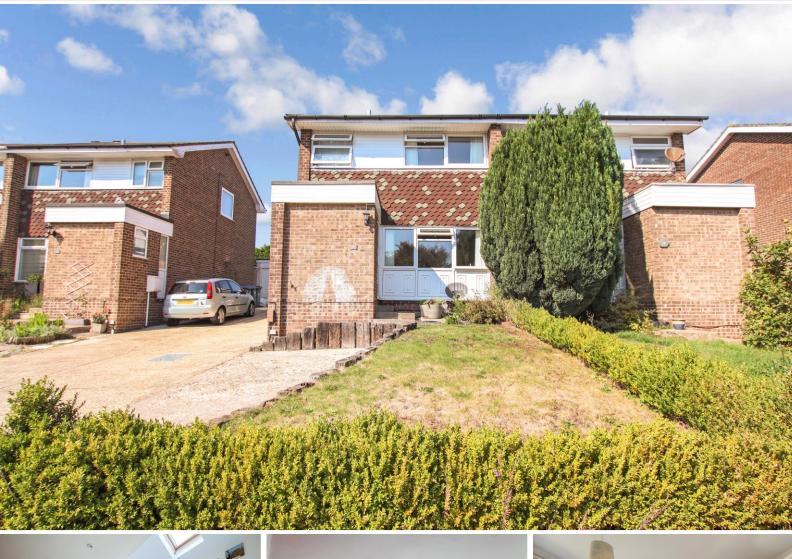

Located in a non estate location within the heart of Warsash Village and in very close proximity to both open green / children's play park and Hook with Warsash School, is this semi-detached family home which has been enhanced and beautifully maintained by the current owners.

The accommodation offers bright and spacious well laid out accommodation which in brief comprises: a lounge which overlooks the front aspect with the benefit of an elevated position.

The kitchen/ diner extends across the rear and has been extended, featuring a vaulted ceiling and skylights with a door providing access to the rear garden. The kitchen has been fitted with an extensive range of wall and base level units and integrated appliances.

## Chimneypots estate agents

front door. A driveway extends along the side of the property and allows off road parking for three/ four vehicles and access to the garage.

The rear garden is private and offering a sunny aspect, predominantly laid to lawn with a patio area to the rear.