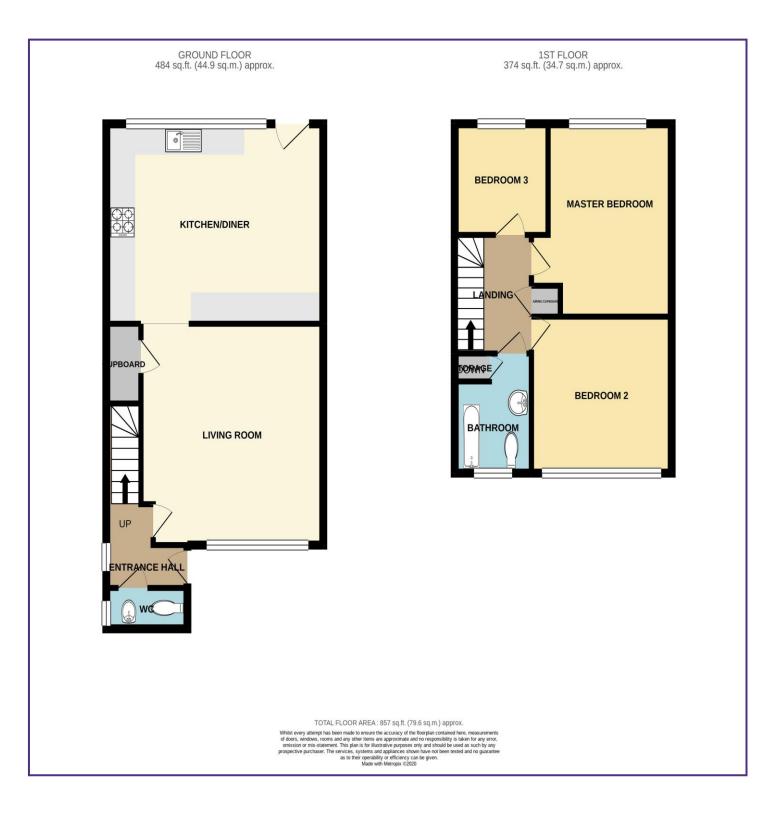

ACCOMMODATION

Front Door Leads To: Entrance Hallway Lounge 13' 1'' x 14' 9'' (3.98m x 4.49m) Kitchen/Breakfast Room 16' 3'' x 13' 6'' (4.95m x 4.11m) Downstairs Cloakroom First Floor Landing Master Bedroom 12' 7'' x 10' 1'' (3.83m x 3.07m) Bedroom Two 10' 8'' x 9' 3'' (3.25m x 2.82m) Bedroom Three 7' 9'' x 6' 0'' (2.36m x 1.83m) Family Bathroom 5' 9'' x 6' 8'' (1.75m x 2.03m)