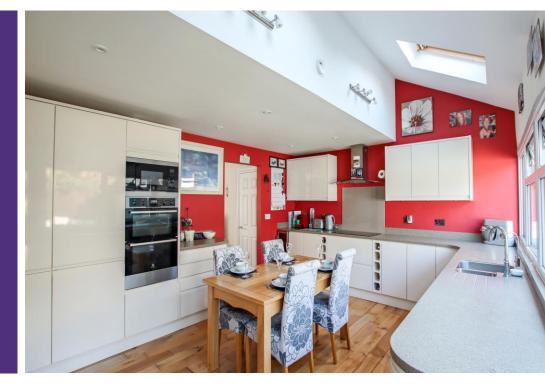

The accommodation offers bright and spacious well laid out accommodation which in brief comprises: a lounge which overlooks the front aspect with the benefit of an elevated position.

The kitchen/ diner extends across the rear and has been extended, featuring a vaulted ceiling and skylights with a door providing access to the rear garden. The kitchen has been fitted with an extensive range of wall and base level units and integrated appliances.