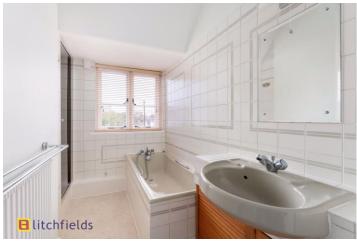

3 bedrooms | Lounge | Dining room | Kitchen/breakfast room | Downstairs wc | Bathroom with separate shower cubicle | Separate wc | South-east facing rear garden | EPC=TBA

Wordsworth Walk Approximate Gross Internal Area = 991 sq ft / 92.1 sq m