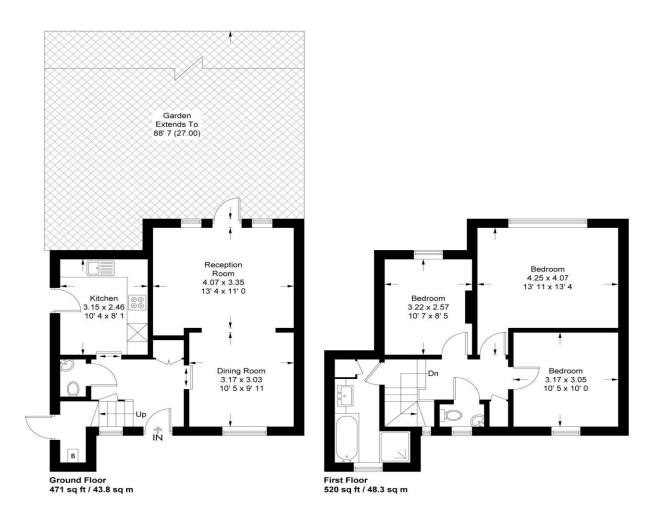

3 bedrooms | Lounge | Dining room | Kitchen/breakfast room | Downstairs wc | Bathroom with separate shower cubicle | Separate wc | South-east facing rear garden | EPC=TBA

Wordsworth Walk Approximate Gross Internal Area = 991 sq ft / 92.1 sq m

This plan is not to scale and must be used as layout guidance only. All measurements and areas are approximate and should not be relied upon to provide accurate information. This plan must not be relied upon when making property valuations, design considerations or any other such relevant decisions. We accept no responsibility or liability (whether in contract, tort or otherwise) in relation to any loss whatsoever arising from or in connection with any use of this plan or the adequacy, accuracy or completeness of it or any information within it.