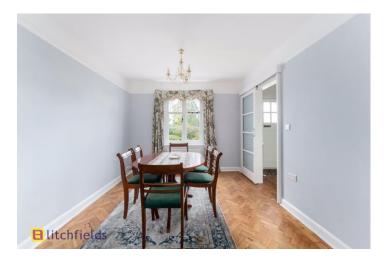

3 bedrooms | Lounge | Dining room | Kitchen/breakfast room | Downstairs wc | Bathroom with separate shower cubicle | Separate wc | South-east facing rear garden | EPC=TBA

Wordsworth Walk Approximate Gross Internal Area = 991 sq ft / 92.1 sq m