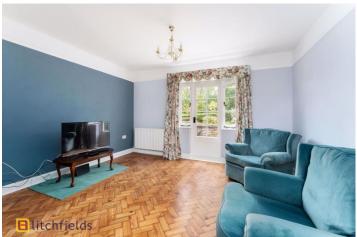

3 bedrooms | Lounge | Dining room | Kitchen/breakfast room | Downstairs wc | Bathroom with separate shower cubicle | Separate wc | South-east facing rear garden | EPC=TBA

Wordsworth Walk Approximate Gross Internal Area = 991 sq ft / 92.1 sq m