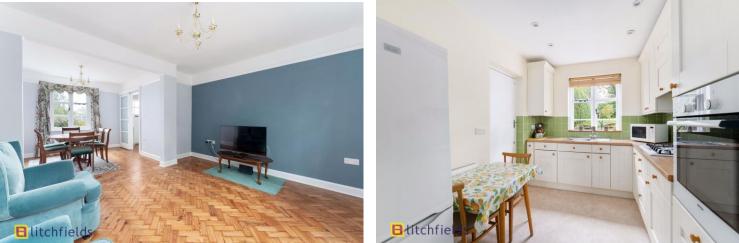

3 bedrooms | Lounge | Dining room | Kitchen/breakfast room | Downstairs wc | Bathroom with separate shower cubicle | Separate wc | South-east facing rear garden | EPC=TBA

Wordsworth Walk Approximate Gross Internal Area = 991 sq ft / 92.1 sq m