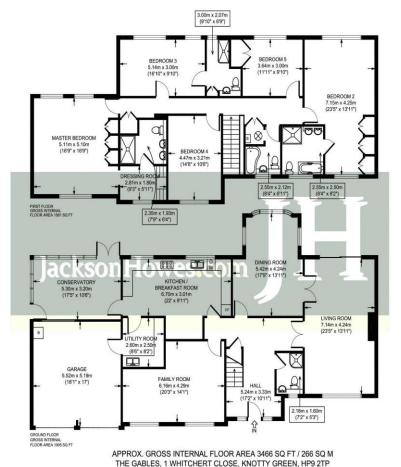

## The Gables, Whitchert Close, Beaconsfield

A substantial detached family home situated in a quiet residential cul-de-sac on the outskirts of Beaconsfield. Within walking distance to the new town and mainline railway station. The property has recently been refurbished throughout, consisting of 5 bedrooms, 4 bathrooms, downstairs shower room, dining room, drawing room, family room and conservatory. To the front there is a large driveway, double garage and to the rear is a private garden with heated swimming pool. Available immediately.

- Five Bedrooms
- Four Bathrooms
- **Downstairs Shower Room**
- **Drawing Room**
- **Dining Room**
- Family Room
- Conservatory
- Kitchen/Breakfast Room
- Double Garage

## Viewings by appointment only:

All measurements of walls, doors, windows, fittings and appliances

cannot be regarded as a representation by the seller.

including their size and location, are shown as standard sizes and therefore