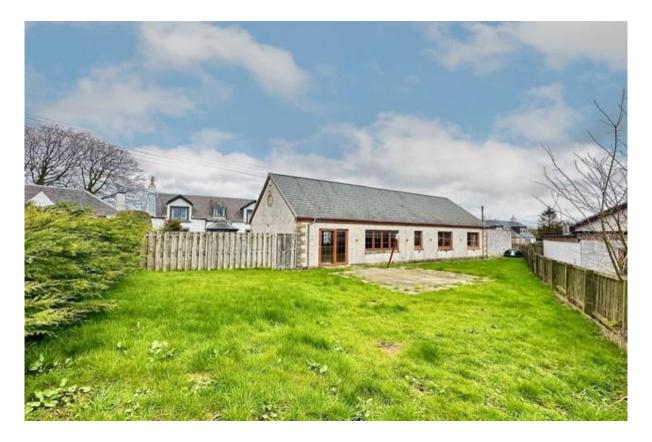

Externally the fully enclosed rear garden enjoys a sunny south westerly orientation and offers a serene retreat, ideal for enjoying summer evenings. Additionally, a detached garage and ample off road parking enhance the property's convenience and practicality.