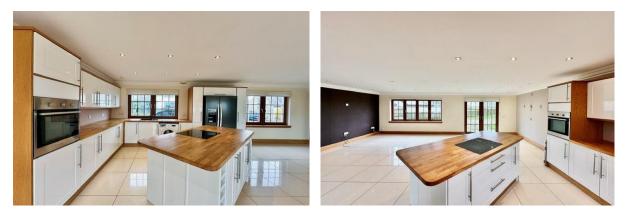

Upon entry through the charming vestibule, you are welcomed into a magnificent open plan lounge and kitchen area, suffused with natural light and featuring underfloor heating throughout. The kitchen, a masterpiece of design, showcases modern floor and wall mounted units, central island and premium appliances, making it a stylish and ideal for culinary enthusiasts and family gatherings. Adjoining the kitchen, double French doors open onto the rear garden, seamlessly blending indoor and outdoor living.