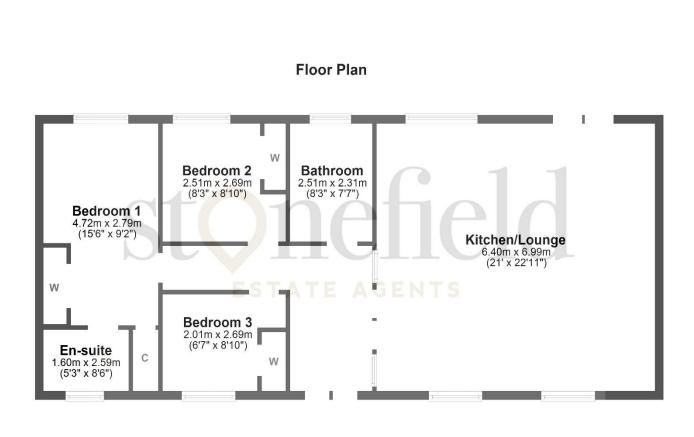

Early viewing is fundamental to fully appreciate this beautiful property and its prime setting in the charming countryside hamlet of Auchentiber.

Plan and measurements are approximate only. Plan produced using PlanUp.

Kitchen/Lounge; 22'11 x 21'0 Bedroom 1; 15'6 x 9'2 En-Suite; 8'6 x 5'3 Bedroom 2; 8'10 x 8'3 Bedroom 3; 8'10 x 6'7 Bathroom; 8'3 x 7'7

O Travel Directions

Sat Nav - KA13 7RR

We believe the enclosed information and details to be correct however their accuracy is not guaranteed and they do not form any part of a contract. Photographs are for general information, measurements and distances are approximate and floorplans may not be to scale.