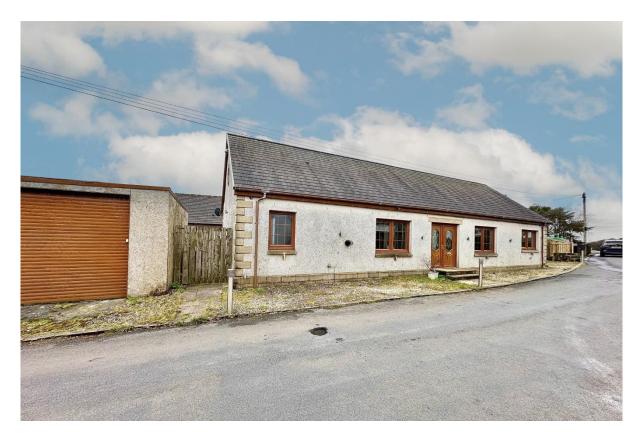

## Auchentiber

The Old School House, Auchentiber, North Ayrshire, KA13 7RR

## The Old School House, Auchentiber, North Ayrshire, KA13 7RR

Stonefield are thrilled to offer to the market The Old Schoolhouse - An exceptional three bedroom detached bungalow with driveway, detached garage and enclosed south facing gardens situated within the attractive country hamlet of Auchentiber. Constructed circa 2009 with individuality in mind, this residence offers a generous interior which is ideally formed all on the level boasting unparalleled vistas of the surrounding countryside whilst nestled within splendidly landscaped gardens designed for effortless maintenance.

Externally the fully enclosed rear garden enjoys a sunny south westerly orientation and offers a serene retreat, ideal for enjoying summer evenings. Additionally, a detached garage and ample off road parking enhance the property's convenience and practicality.