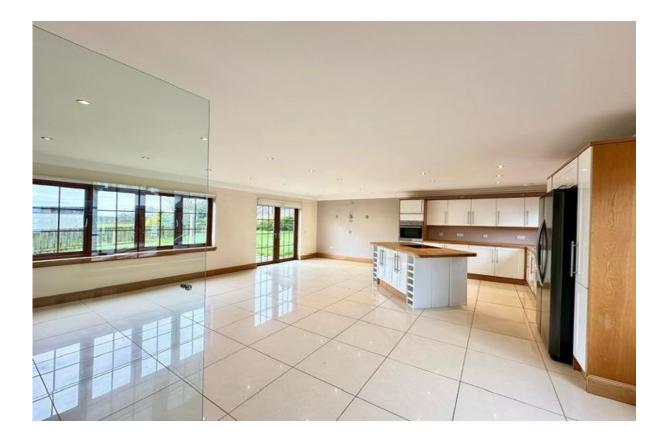

Upon entry through the charming vestibule, you are welcomed into a magnificent open plan lounge and kitchen area, suffused with natural light and featuring underfloor heating throughout. The kitchen, a masterpiece of design, showcases modern floor and wall mounted units, central island and premium appliances, making it a stylish and ideal for culinary enthusiasts and family gatherings. Adjoining the kitchen, double French doors open onto the rear garden, seamlessly blending indoor and outdoor living.