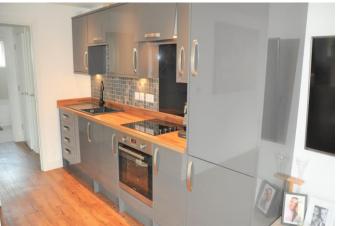

#### **KITCHEN**

A modern range of eye and base level units with worktop over, sink unit with swan neck mixer tap and drainer, built in oven with hob and extractor over, built in fridge/freezer, built in washing machine and inset ceiling lights.