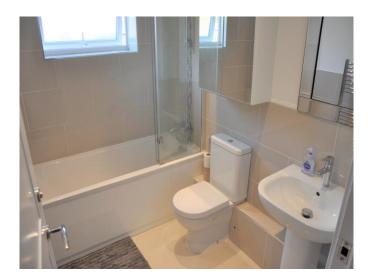

#### **FAMILY BATHROOM**

Tiled flooring with underfloor heating, suite comprising panelled bath with shower over, low level wc, hand basin with mixer tap, inset ceiling lights, heated towel rail, extractor fan and obscure glass window to rear aspect.