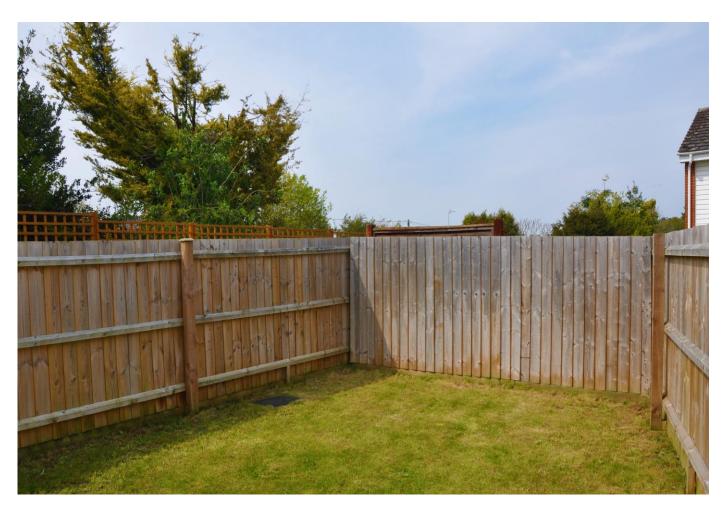

#### OUTSIDE

The property comes with two allocated parking spaces, a path to the side gate with access to the garden which is mainly laid to lawn with a generous patio area and an outside tap.

86

 $\sim$ 