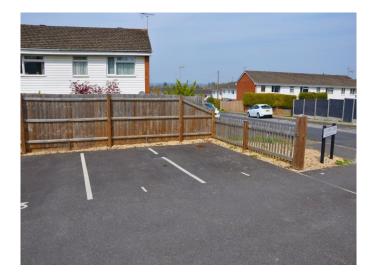

#### OUTSIDE

The property comes with two allocated parking spaces, a path to the side gate with access to the garden which is mainly laid to lawn with a generous patio area and an outside tap.

86

 $\sim$ 