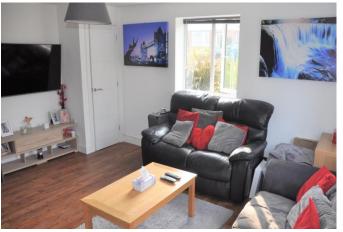

#### LIVING/DINING ROOM

Luxury vinyl tiled flooring with underfloor heating, windows to side and front, storage cupboard housing wall mounted boiler and ample room for table and chairs.