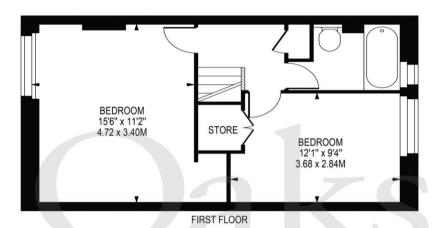

## **ACADEMY GARDENS**

APPROXIMATE GROSS INTERNAL FLOOR AREA: 734 SQ FT - 68.19 SQ N

FOR ILLUSTRATION PURPOSES ONLY

THIS FLOOR PLAN SHOULD BE USED AS A GENERAL OUTLINE FOR GUIDANCE ONLY AND DOES NOT CONSTITUTE IN WHOLE OR IN PART AN OFFER OR CONTRACT.
ANY INTENDING PURCHASER OR LESSEE SHOULD SATISTY THEMSELVES BY INSPECTION, SEARCHES, ENQUIRIES AND FULL SURVEY AS TO THE CORRECTNESS OF EACH STATEMENT.
ANY AREAS, MEASUREMENTS OR DISTANCES QUOTED ARE APPROXIMATE AND SHOULD NOT BE USED TO VALUE A PROPERTY OR BE THE BASIS OF ANY SALE OR LET.