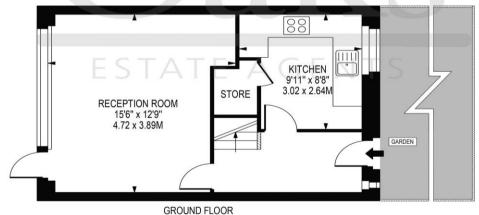

## **ACADEMY GARDENS**

APPROXIMATE GROSS INTERNAL FLOOR AREA: 734 SQ FT - 68.19 SQ N

FOR ILLUSTRATION PURPOSES ONLY

THIS FLOOR PLAN SHOULD BE USED AS A GENERAL OUTLINE FOR GUIDANCE ONLY AND DOES NOT CONSTITUTE IN WHOLE OR IN PART AN OFFER OR CONTRACT.
ANY INTENDING PURCHASER OR LESSEE SHOULD SATISTY THEMSELVES BY INSPECTION, SEARCHES, ENQUIRIES AND FULL SURVEY AS TO THE CORRECTNESS OF EACH STATEMENT.
ANY AREAS, MEASUREMENTS OR DISTANCES QUOTED ARE APPROXIMATE AND SHOULD NOT BE USED TO VALUE A PROPERTY OR BE THE BASIS OF ANY SALE OR LET.