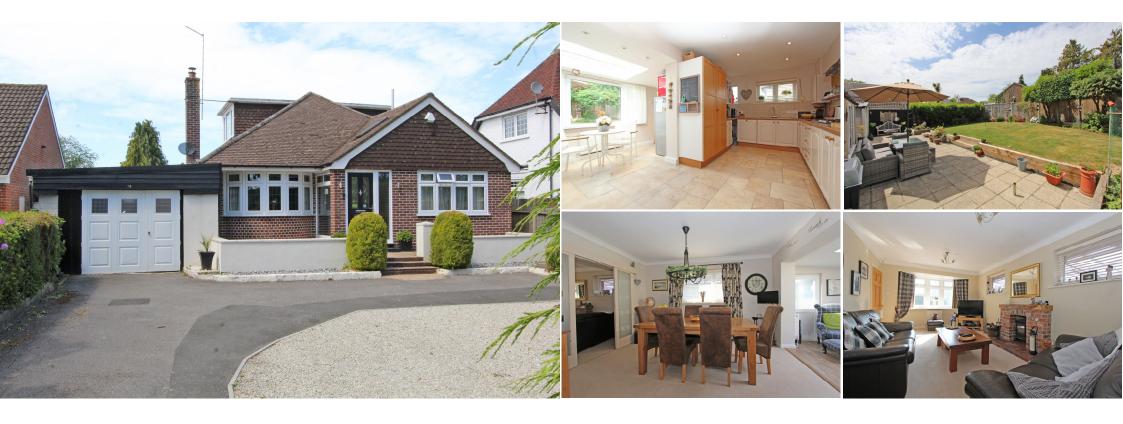

# Agents Comment

A spacious four bedroom chalet bungalow located within the New Forest National Park, minutes from the open forest and a short walk from varied amenities including direct rail links to London Waterloo. The bright and spacious accommodation is comfortable and sociable, offering four bedrooms, three reception rooms and optional open plan living. A viewing is advised in order to appreciate the space available.

# **Summary of Features**

- A detached four bedroom chalet bungalow
- Well presented with three reception rooms
- Ideally situated in the heart of Ashurst
- Four bedrooms with ensuite to bedroom two
- Ample off road parking for numerous vehicles, large car port and garage
- All mains services
- Close to village amenities
- Direct rail link to Waterloo from Ashurst Station (within approximately 1/2 mile)

#### Introduction

home of generous proportions. The generous living space could easily be adapted to individual parking abutting the large car port which leads to a spacious further garage, perfect for multiple vehicular storage. The rear garden is private and

### **Description**

and airy entrance vestibule offering ample space dual aspect sitting room features a curved bay

hallway. The first floor landing serves two further bedrooms with access available into the eaves. with WC, wash hand basin and heated towel