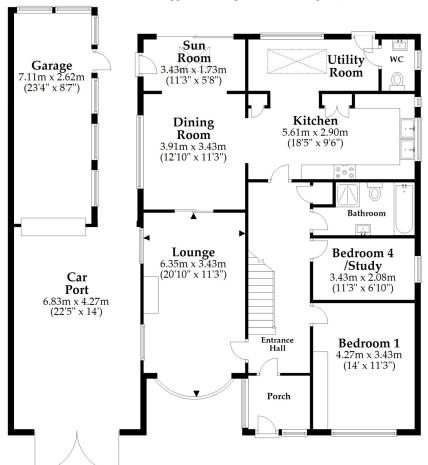

oduction

home of generous proportions. The generous living space could easily be adapted to individual parking abutting the large car port which leads to a spacious further garage, perfect for multiple vehicular storage. The rear garden is private and

### **Description**

and airy entrance vestibule offering ample space dual aspect sitting room features a curved bay

hallway. The first floor landing serves two further bedrooms with access available into the eaves. with WC, wash hand basin and heated towel

#### Outside

window to the front aspect and a charming red  $\,\,$  block paved terrace and two shaped firs which side gate leads to the enclosed rear garden with

## **Agent Note**

#### Location

#### **Directions**

### **Ground Floor**

Approx. 162.3 sq. metres (1746.7 sq. feet)



# First Floor

Approx. 31.8 sq. metres (342.4 sq. feet)



Total area: approx. 194.1 sq. metres (2089.0 sq. feet)

This plan is not to scale and it is for general guidance only. LJT Surveying Ringwood





The Property Ombudsman APPROVED CODE

01794 322999

www.charles-powell.co.uk

Every care nas been taken with the preparation or these details, but comprete accuracy cannot be guaranteed. If there is any point, which is of particular importance to you, please obtain professional confirmation. Alternatively, we will be pleased to check the information for you. All measurements are approximate. The Fixtures, Fittings & Appliances have not been tested and therefore no guarantee can be given that they are in working order. Photographs are reproduced for general information and it cannot be