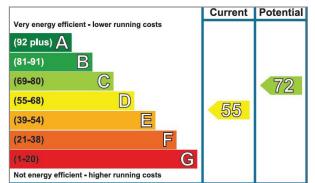

ehicular storage. The rear garden is private and

### **Description**

and airy entrance vestibule offering ample space dual aspect sitting room features a curved bay

hallway. The first floor landing serves two further bedrooms with access available into the eaves. with WC, wash hand basin and heated towel

#### Outside

window to the front aspect and a charming red  $\,\,$  block paved terrace and two shaped firs which side gate leads to the enclosed rear garden with

## **Agent Note**

#### Location

#### **Directions**

### **Ground Floor**

Approx. 162.3 sq. metres (1746.7 sq. feet)



# First Floor

Approx. 31.8 sq. metres (342.4 sq. feet)



Total area: approx. 194.1 sq. metres (2089.0 sq. feet)

This plan is not to scale and it is for general guidance only. LJT Surveying Ringwood





The Property Ombudsman APPROVED CODE

01794 322999

www.charles-powell.co.uk

Every care nas been taken with the preparation or these details, but comprete accuracy cannot be guaranteed. If there is any point, which is of particular importance to you, please obtain professional confirmation. Alternatively, we will be pleased to check the information for you. All measurements are approximate. The Fixtures, Fittings & Appliances have not been tested and therefore no guarantee can be given that they are in working order. Photographs are reproduced for general information and it cannot be inferred that any item shown is included in the sale. These details do not constitute a contract or part of a contract.