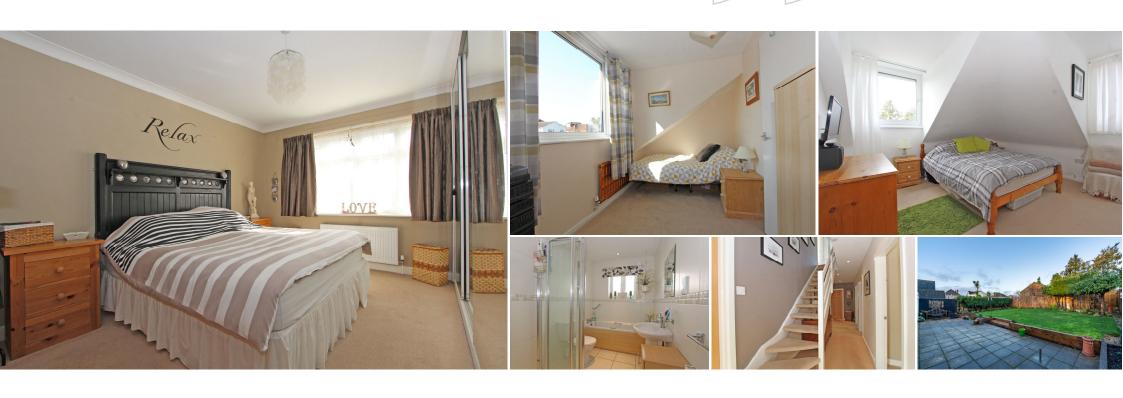

### **Description**

and airy entrance vestibule offering ample space dual aspect sitting room features a curved bay

hallway. The first floor landing serves two further bedrooms with access available into the eaves. with WC, wash hand basin and heated towel

#### Outside

window to the front aspect and a charming red  $\,\,$  block paved terrace and two shaped firs which side gate leads to the enclosed rear garden with