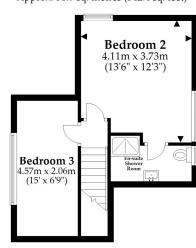

# First Floor

Approx. 31.8 sq. metres (342.4 sq. feet)

Total area: approx. 194.1 sq. metres (2089.0 sq. feet)

This plan is not to scale and it is for general guidance only. LJT Surveying Ringwood

The Property Ombudsman APPROVED CODE