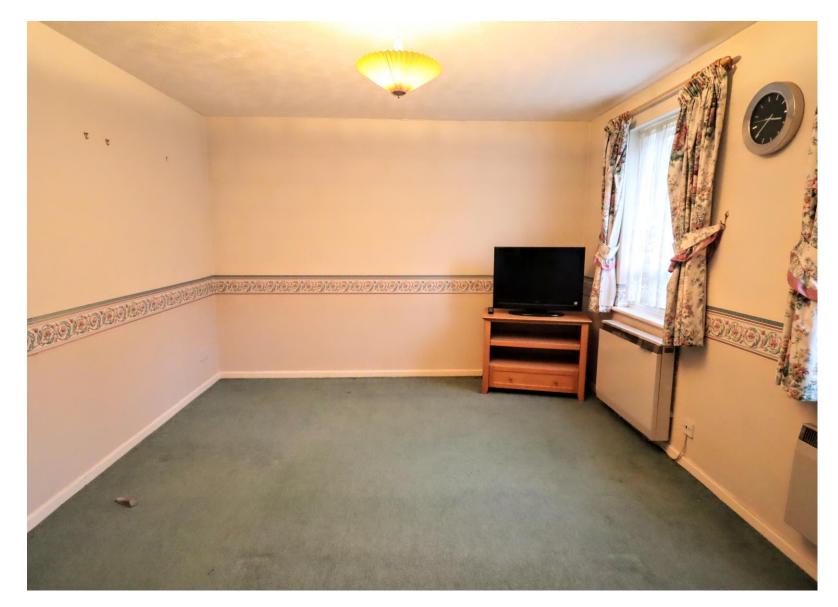

#### LOUNGE

Two double glazed windows to front aspect. Wall mounted storage heater, wall mounted electric heater, television point.