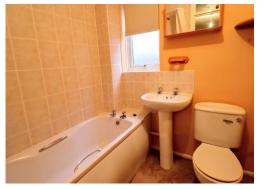

#### **BATHROOM**

Frosted double glazed window to side aspect. Low level w.c., pedestal wash hand basin, bath with electric shower over, wall mounted fan heater.