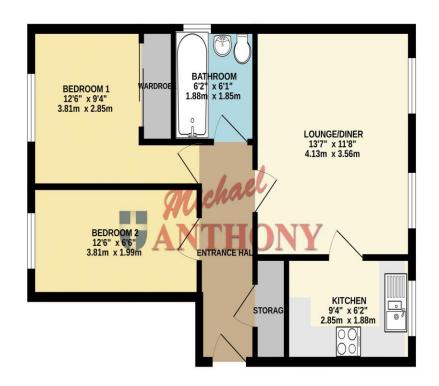

#### **ENTRANCE LOBBY**

Door to communal area, stairs to first floor, door to:

#### **ENTRANCE HALL**

Doors to bedrooms, bathroom, lounge/diner and boiler cupboard, storage heater.

#### LOUNGE

Two double glazed windows to front aspect. Wall mounted storage heater, wall mounted electric heater, television point.

#### **KITCHEN**

Double glazed window to front aspect. Range of base and eye level units with work surface over, stainless steel one and a half sink with mixer tap, built in electric hob with extractor fan over, built in microwave and built in electric oven, space for fridge/freezer, space for washing machine.

#### **BEDROOM ONE**

Double glazed window to rear aspect. Wall mounted electric heater.

#### **BEDROOM TWO**

Double glazed window to rear aspect.

#### **BATHROOM**

Frosted double glazed window to side aspect. Low level w.c., pedestal wash hand basin, bath with electric shower over, wall mounted fan heater.

### GROUND FLOOR 511 sq.ft. (47.5 sq.m.) approx.

WWW.EPC4U.COM

TOTAL FLOOR AREA: 511 sq.ft. (47.5 sq.m.) approx.

white overy alterupt has been intaked to estude an accuracy of the coloqual consisted inter, inequalmentary of docs, suitobus, comos and any other items are approximate and no repositiositility is taken for any comission or mis-statement. This plan is for illustrative purposes only and should be used as such by any prospective purchaser. The services, systems and applicances shown have not been tested and no guarantee as to their operability or efficiency can be given.