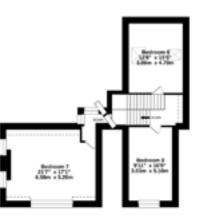

## UPSTAIRS

The imposing staircase takes you to the first floor of this home where you will find 5 classy double bedrooms, 2 with their own en-suites and a modern family bathroom. Each bedroom is individually designed and provides plenty of space for each occupant to appreciate. Travelling upstairs again to the second floor you will be pleased to find an additional 3 double bedrooms and spectacular views.

### SECOND FLOOR

#### APPROXIMATE GROSS INTERNAL AREA

Main residence = 4,959 sq.ft. (460.7 sq.m.) approx.

Detached garage and store = 1,277 sq.ft. (118.7 sq.m.) approx.

Total = 6,236 sq.ft (579.4 sq.m) approx.

This plan is for illustrative purposes only and should be used as such by any prospective purchaser.