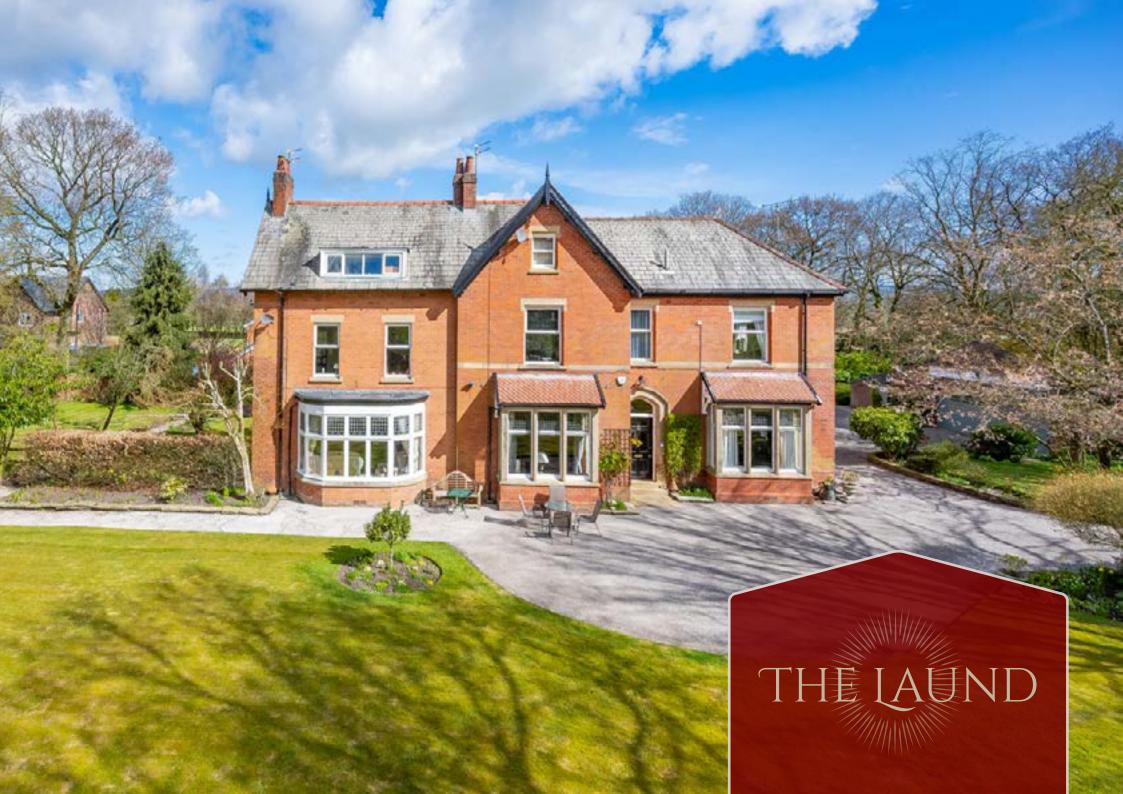

### SETTLE

INTO YOUR SURROUNDING

The Laund presents you with a rare opportunity to become the coveted owners of a traditional, distinctive, family home of magnificent proportions. Circa 5,000 sq. ft. of high-quality living space and surrounded by mature landscaped gardens with beautiful, mature trees this exclusive home provides stunning scenery and privacy.

For the fortunate few who can aspire to own a property of this magnitude this home represents the chance to become the next charismatic custodian of a very special and much-loved home; a striking Gentleman's Residence set within its own private

grounds behind secure electric gates yet remaining within Grimsargh village.

In addition, there is a sizeable
1,200 sq. ft. single storey building
incorporating a triple detached
garage and expansive storage
facilities. This provides additional
functional space that is likened
to an average sized detached
bungalow providing space
for vehicles and gardening
equipment.

## GROUNDS

Set in close to an acre plot behind secure gates this home offers ample parking for 10 + vehicles; great for when having guests over. In addition, there's a detached garage which is perfect for housing a premium collection. Well-maintained landscaped lawns and patio areas surround this classic home with a blend of mature greenery gifting the new homeowners a safe place for your family to play and relax in the summer months.