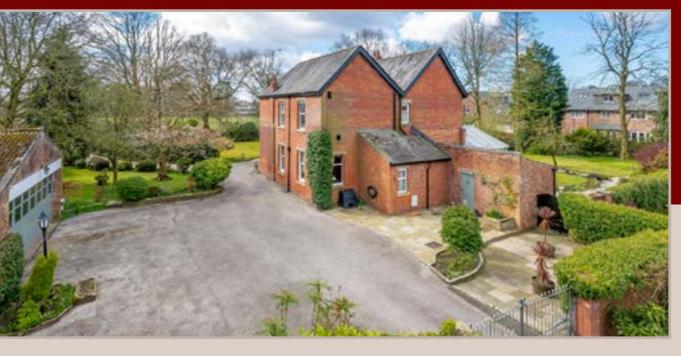

grounds behind secure electric gates yet remaining within Grimsargh village.

In addition, there is a sizeable
1,200 sq. ft. single storey building
incorporating a triple detached
garage and expansive storage
facilities. This provides additional
functional space that is likened
to an average sized detached
bungalow providing space
for vehicles and gardening
equipment.

### OUTBUILDINGS