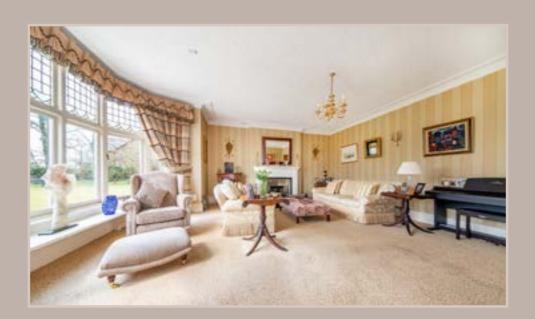

## STEP

Upon entering the grand hallway, which is adorned by an original staircase, you will find an impressive games room with a fireplace, a WC and a formal & informal lounge. High ceilings can be found throughout these rooms and original features for you to discover which adds to the warm, welcoming feeling in these impressive spaces.