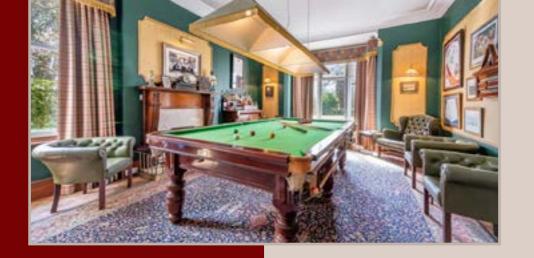

## STEP

Upon entering the grand hallway, which is adorned by an original staircase, you will find an impressive games room with a fireplace, a WC and a formal & informal lounge. High ceilings can be found throughout these rooms and original features for you to discover which adds to the warm, welcoming feeling in these impressive spaces.