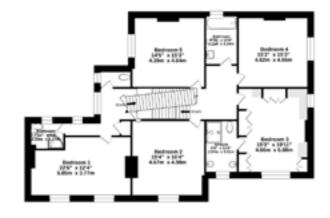

## UPSTAIRS

The imposing staircase takes you to the first floor of this home where you will find 5 classy double bedrooms, 2 with their own en-suites and a modern family bathroom. Each bedroom is individually designed and provides plenty of space for each occupant to appreciate. Travelling upstairs again to the second floor you will be pleased to find an additional 3 double bedrooms and spectacular views.

### GROUND FLOOR

#### APPROXIMATE GROSS INTERNAL AREA

Main residence = 4,959 sq.ft. (460.7 sq.m.) approx.

Detached garage and store = 1,277 sq.ft. (118.7 sq.m.) approx.

Total = 6,236 sq.ft (579.4 sq.m) approx.

This plan is for illustrative purposes only and should be used as such by any prospective purchaser.