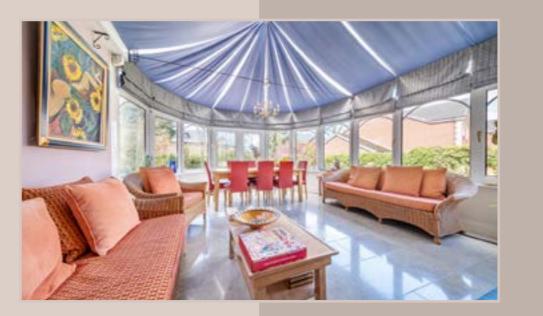

# HEART OF THE HOME

Centring this home's living space is a high-specification kitchen, complete with luxury fittings, which grants you access to a conservatory with wonderful views of the surrounding greenery as well as a garden room. You will also find a separate dining room.

# A BLEND OF OUTDOOR LIVING

The garden room, with a WC, is a great space for 'bringing the outdoors in' with ease of access via sliding doors to a patioed area and well-maintained lawns. The conservatory also offers an escape into the encompassing nature and is a focal point for use of the hot tub.