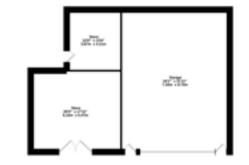

grounds behind secure electric gates yet remaining within Grimsargh village.

In addition, there is a sizeable
1,200 sq. ft. single storey building
incorporating a triple detached
garage and expansive storage
facilities. This provides additional
functional space that is likened
to an average sized detached
bungalow providing space
for vehicles and gardening
equipment.

#### APPROXIMATE GROSS INTERNAL AREA

Main residence = 4,959 sq.ft. (460.7 sq.m.) approx.

Detached garage and store = 1,277 sq.ft. (118.7 sq.m.) approx.

Total = 6,236 sq.ft (579.4 sq.m) approx.

This plan is for illustrative purposes only and should be used as such by any prospective purchaser.

### OUTBUILDINGS