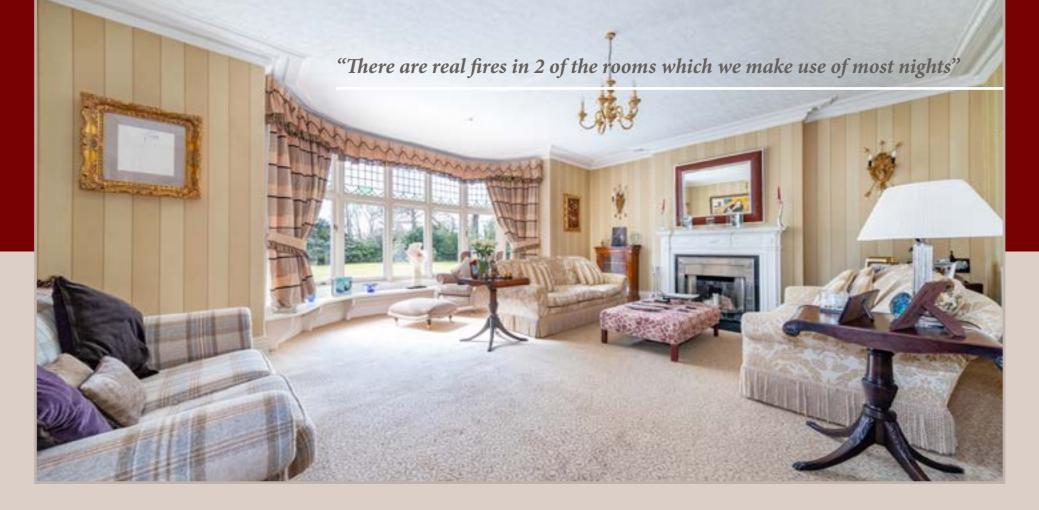

This is an exceptionally spacious family home which provides a great deal of flexible living, dining and entertaining space over 3 floors.

"The property comes into its own at Autumn and Christmas. It truly is magical"

## STEP

Upon entering the grand hallway, which is adorned by an original staircase, you will find an impressive games room with a fireplace, a WC and a formal & informal lounge. High ceilings can be found throughout these rooms and original features for you to discover which adds to the warm, welcoming feeling in these impressive spaces.