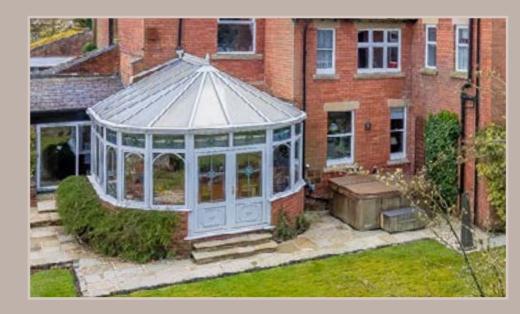

# HEART OF THE HOME

Centring this home's living space is a high-specification kitchen, complete with luxury fittings, which grants you access to a conservatory with wonderful views of the surrounding greenery as well as a garden room. You will also find a separate dining room.

# A BLEND OF OUTDOOR LIVING

The garden room, with a WC, is a great space for 'bringing the outdoors in' with ease of access via sliding doors to a patioed area and well-maintained lawns. The conservatory also offers an escape into the encompassing nature and is a focal point for use of the hot tub.