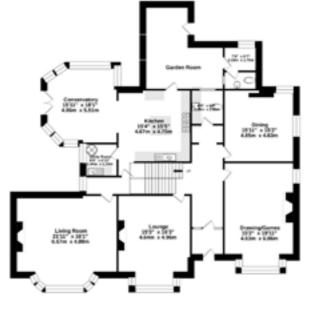

### GROUND FLOOR

#### APPROXIMATE GROSS INTERNAL AREA

Main residence = 4,959 sq.ft. (460.7 sq.m.) approx.

Detached garage and store = 1,277 sq.ft. (118.7 sq.m.) approx.

Total = 6,236 sq.ft (579.4 sq.m) approx.

This plan is for illustrative purposes only and should be used as such by any prospective purchaser.