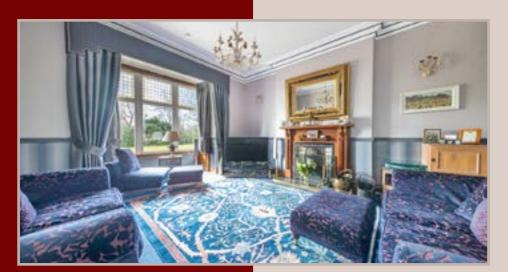

## STEP

Upon entering the grand hallway, which is adorned by an original staircase, you will find an impressive games room with a fireplace, a WC and a formal & informal lounge. High ceilings can be found throughout these rooms and original features for you to discover which adds to the warm, welcoming feeling in these impressive spaces.