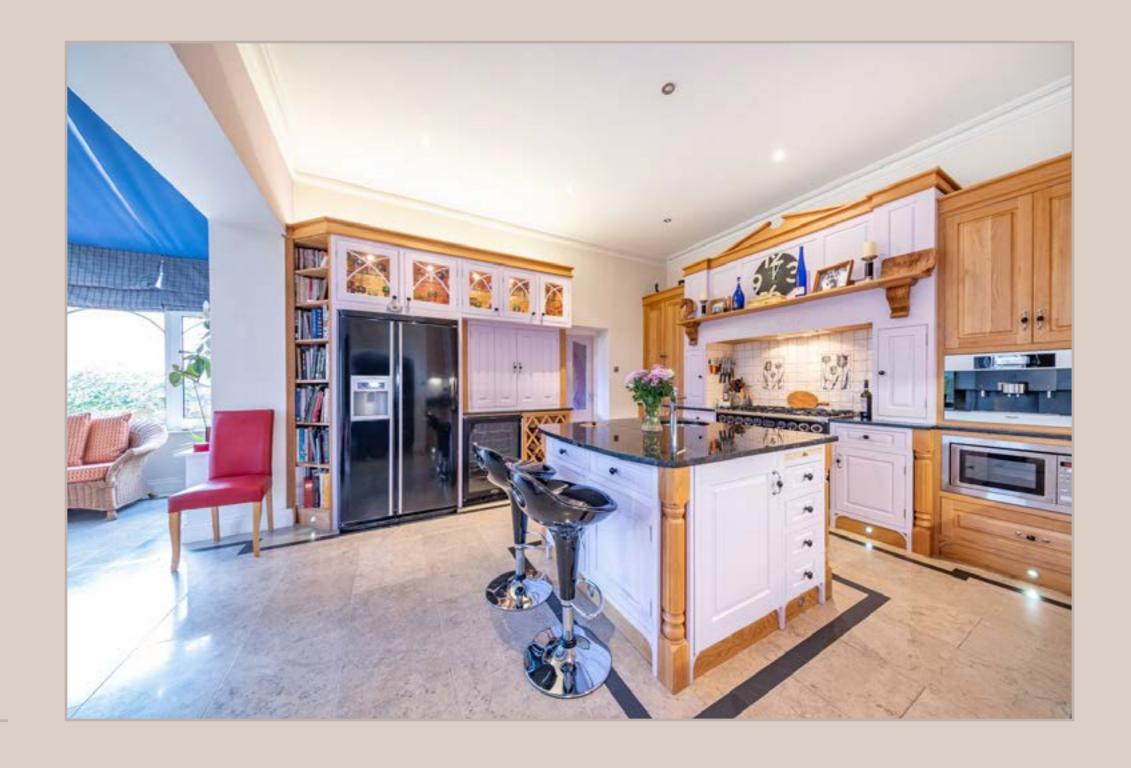

# HEART OF THE HOME

Centring this home's living space is a high-specification kitchen, complete with luxury fittings, which grants you access to a conservatory with wonderful views of the surrounding greenery as well as a garden room. You will also find a separate dining room.