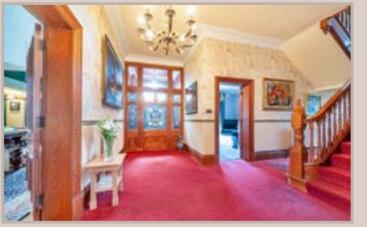

## STEP

Upon entering the grand hallway, which is adorned by an original staircase, you will find an impressive games room with a fireplace, a WC and a formal & informal lounge. High ceilings can be found throughout these rooms and original features for you to discover which adds to the warm, welcoming feeling in these impressive spaces.