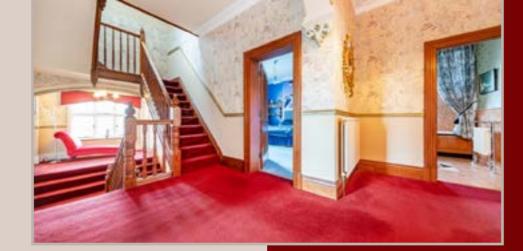

## STEP

Upon entering the grand hallway, which is adorned by an original staircase, you will find an impressive games room with a fireplace, a WC and a formal & informal lounge. High ceilings can be found throughout these rooms and original features for you to discover which adds to the warm, welcoming feeling in these impressive spaces.