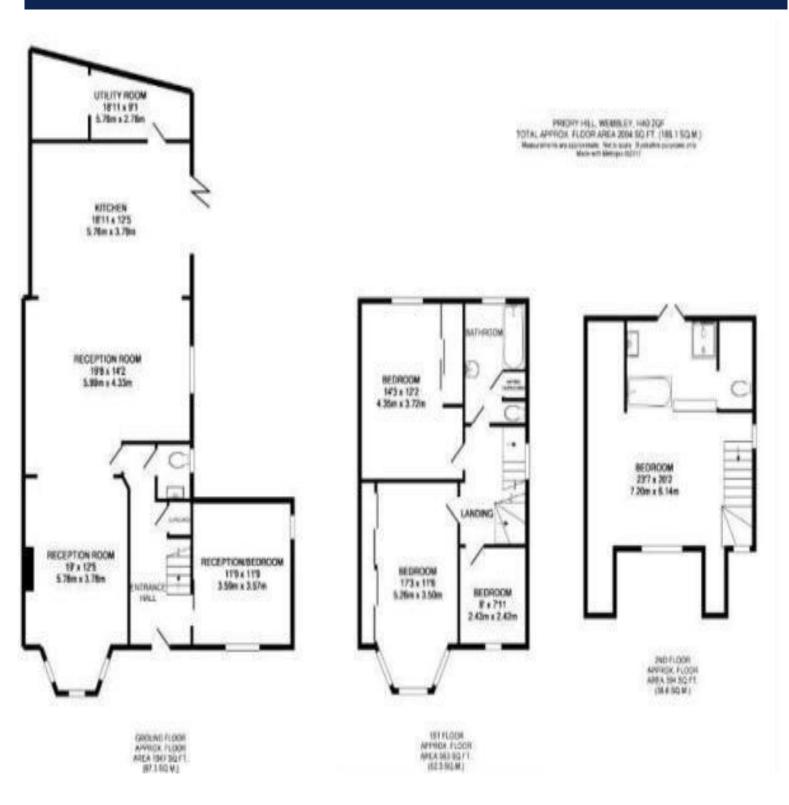

# the floorplan...



#### more details from...

call: Brian Cox Sudbury: 0208 422 1007

email: Jeff.OSullivan@brian-cox.co.uk

web: www.brian-cox.co.uk





0208 422 1007

brian-cox.co.uk



Located just off the Harrow
Road on this sought after and
highly popular road is this
extended Four/Five Bedroom
family home. Internally the
property is presented in
immaculate condition
throughout and has been
designed and tailored to suit
the modern family.



£800,000 Freehold

Priory Hill, Wembley HA0 2QF

Consumer Protection from Unfair Trading Regulations 2008 We have not tested any apparatus, equipment, fixtures, fittings or services and so cannot verify that they are in working order or fit for purpose. You are advised to obtain verification from your solicitor or surveyor. References to the tenure of a property