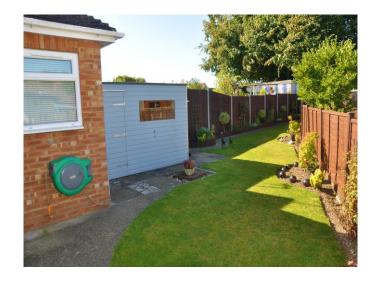

#### **OUTSIDE**

To the front of the property there is a well manicured garden with plant borders, driveway parking leading to the garage with an up and over door, steps to the front door and gated access to the rear garden. The beautifully manicured rear garden is mainly laid to lawn that meanders its way to the end of the garden flanked by plant borders, patio area, outside tap and a shed.