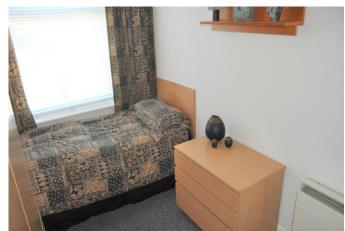

# **BEDROOM ONE**

Heater and window to front aspect.

# **BEDROOM TWO**

Heater and window to rear aspect.