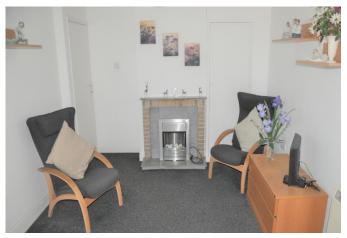

## **LIVING ROOM**

Fireplace with tiled hearth, heater and window to front aspect.

### **DINING ROOM**

Heater, fireplace with brick surround, storage cupboard and open plan entrance to kitchen.