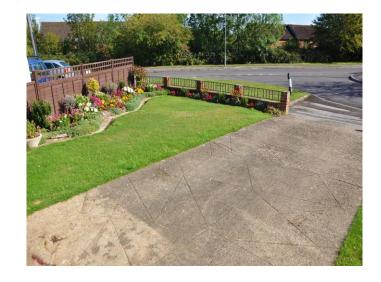

#### **OUTSIDE**

To the front of the property there is a well manicured garden with plant borders, driveway parking leading to the garage with an up and over door, steps to the front door and gated access to the rear garden. The beautifully manicured rear garden is mainly laid to lawn that meanders its way to the end of the garden flanked by plant borders, patio area, outside tap and a shed.