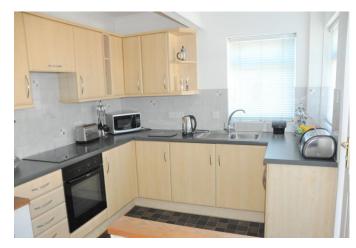

#### **KITCHEN**

A range of eye and base level units with worktop over, stainless steel sink unit with swan neck mixer tap and drainer, built in oven with hob and extractor over, built in washing machine, built in fridge, windows and door to rear garden.