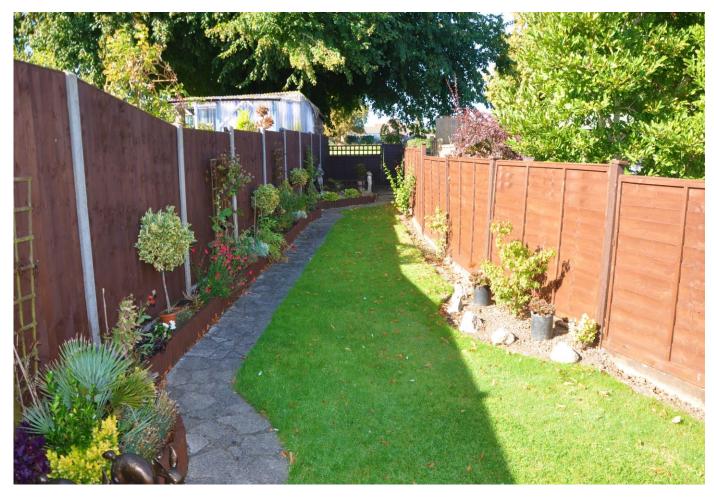

#### **OUTSIDE**

To the front of the property there is a well manicured garden with plant borders, driveway parking leading to the garage with an up and over door, steps to the front door and gated access to the rear garden. The beautifully manicured rear garden is mainly laid to lawn that meanders its way to the end of the garden flanked by plant borders, patio area, outside tap and a shed.