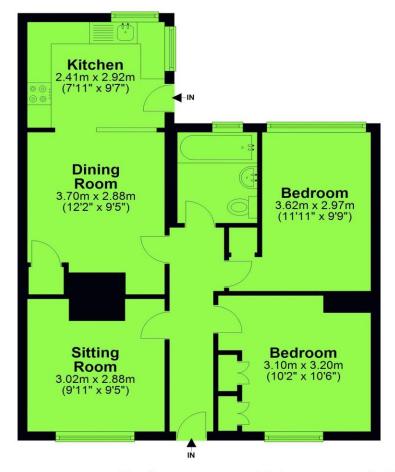

# Astor Crescent Ludgershall

Ashwells are pleased to offer this two bedroom semi detached bungalow in Ludgershall. The property benefits from a living room, dining room, fitted kitchen, two good size bedrooms, bathroom, beautifully manicured gardens and comes to the market with no onward chain.

TWO BEDROOMS
BEAUTIFULLY PRESENTED
GARAGE
DRIVEWAY PARKING
TWO FIREPLACES
LIVING ROOM
DINING ROOM
FITTED KITCHEN
NO CHAIN

## **LIVING ROOM**

Fireplace with tiled hearth, heater and window to front aspect.

# **BEDROOM ONE**

Heater and window to front aspect.

# **BEDROOM TWO**

Heater and window to rear aspect.

#### **BATHROOM**

Suite comprising bath with shower over, hand basin, low level wc, towel rail and obscure glass window to rear aspect.

### **DINING ROOM**

Heater, fireplace with brick surround, storage cupboard and open plan entrance to kitchen.

#### **KITCHEN**

A range of eye and base level units with worktop over, stainless steel sink unit with swan neck mixer tap and drainer, built in oven with hob and extractor over, built in washing machine, built in fridge, windows and door to rear garden.

# **Ground Floor**

Tel: 01264 710776

Email: sales@ashwellsestateagents.co.uk

Total area: approx. 66.4 sq. metres (715.1 sq. feet)

EXCLUSIVE TO ASHWELLS PROPERTY AGENT, ANDOVER
Copyright CLEARPLANZ. Plan for illustration only. Windows and doors are approximate. Whilst care is taken preparing this plan, please check details before making decisions reliant upon them. Measured and drawn to RICS guidelines
Plan produced using PlanUp.