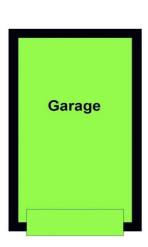

TWO BEDROOMS
BEAUTIFULLY PRESENTED
GARAGE
DRIVEWAY PARKING
TWO FIREPLACES
LIVING ROOM
DINING ROOM
FITTED KITCHEN
NO CHAIN

#### **OUTSIDE**

To the front of the property there is a well manicured garden with plant borders, driveway parking leading to the garage with an up and over door, steps to the front door and gated access to the rear garden. The beautifully manicured rear garden is mainly laid to lawn that meanders its way to the end of the garden flanked by plant borders, patio area, outside tap and a shed.