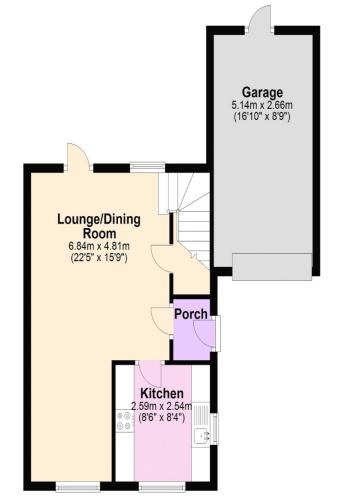

Saxon Way, Lychpit, Basingstoke, Hampshire, RG24 8SA

**Guide Price: £365,000** 

LODDON PROPERTIES are pleased to introduce this exquisite three-bedroom semi-detached home located in the highly desirable area of Lychpit. This immaculately presented property boasts a spacious and luminous 22ft lounge/diner, providing direct access to the rear garden. The dual aspect kitchen is equipped with a built-in oven and hob. The upper level features two double bedrooms, one offering the convenience of built-in wardrobes, alongside a cozy single bedroom and a well-appointed modern family bathroom, with shower over the bath. Outside, the property offers a charming front lawn area with a flower bed, driveway parking, leading to an attached garage. The rear garden is a serene retreat, featuring two interconnected, aesthetically pleasing paved patio areas, a lush lawn, mature flower beds, shrubs and trees. The entire space is enclosed by panel fencing, offering privacy and security, complete with a convenient door leading into the garage.

## **Ground Floor**

Approx. 47.0 sq. metres (506.2 sq. feet)