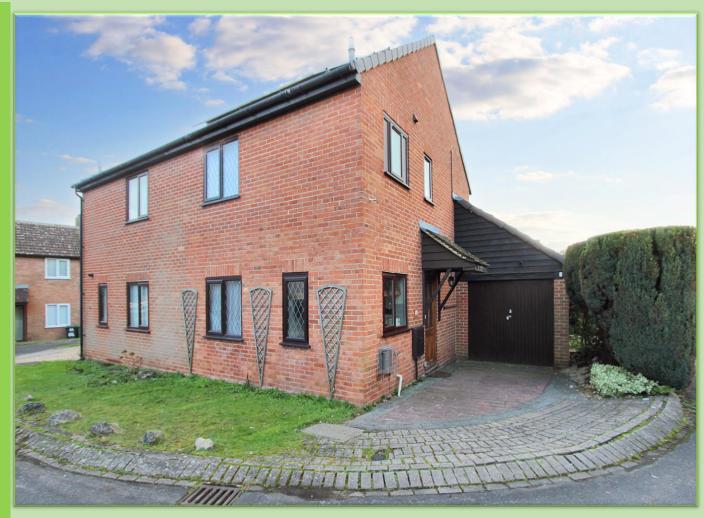

Saxon Way, Lychpit, Basingstoke, Hampshire, RG24 8SA

**Guide Price: £365,000** 

LODDON PROPERTIES are pleased to introduce this exquisite three-bedroom semi-detached home located in the highly desirable area of Lychpit. This immaculately presented property boasts a spacious and luminous 22ft lounge/diner, providing direct access to the rear garden. The dual aspect kitchen is equipped with a built-in oven and hob. The upper level features two double bedrooms, one offering the convenience of built-in wardrobes, alongside a cozy single bedroom and a well-appointed modern family bathroom, with shower over the bath. Outside, the property offers a charming front lawn area with a flower bed, driveway parking, leading to an attached garage. The rear garden is a serene retreat, featuring two interconnected, aesthetically pleasing paved patio areas, a lush lawn, mature flower beds, shrubs and trees. The entire space is enclosed by panel fencing, offering privacy and security, complete with a convenient door leading into the garage.