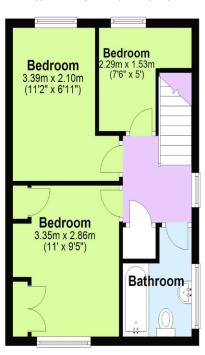

Saxon Way, Lychpit, Basingstoke, Hampshire, RG24 8SA

**Guide Price: £365,000** 

LODDON PROPERTIES are pleased to introduce this exquisite three-bedroom semi-detached home located in the highly desirable area of Lychpit. This immaculately presented property boasts a spacious and luminous 22ft lounge/diner, providing direct access to the rear garden. The dual aspect kitchen is equipped with a built-in oven and hob. The upper level features two double bedrooms, one offering the convenience of built-in wardrobes, alongside a cozy single bedroom and a well-appointed modern family bathroom, with shower over the bath. Outside, the property offers a charming front lawn area with a flower bed, driveway parking, leading to an attached garage. The rear garden is a serene retreat, featuring two interconnected, aesthetically pleasing paved patio areas, a lush lawn, mature flower beds, shrubs and trees. The entire space is enclosed by panel fencing, offering privacy and security, complete with a convenient door leading into the garage.

## First Floor

Approx. 32.5 sq. metres (349.9 sq. feet)

Total area: approx. 79.5 sq. metres (856.1 sq. feet)

All images used are for illustrative purposes only and are intended to convey the concept and vision for the property. They are provided as a guide only, and should be used as such..Floor plans are intended to give a general indication of the properties layout only. All images and dimensions are not intended to form part any contract or warranty.