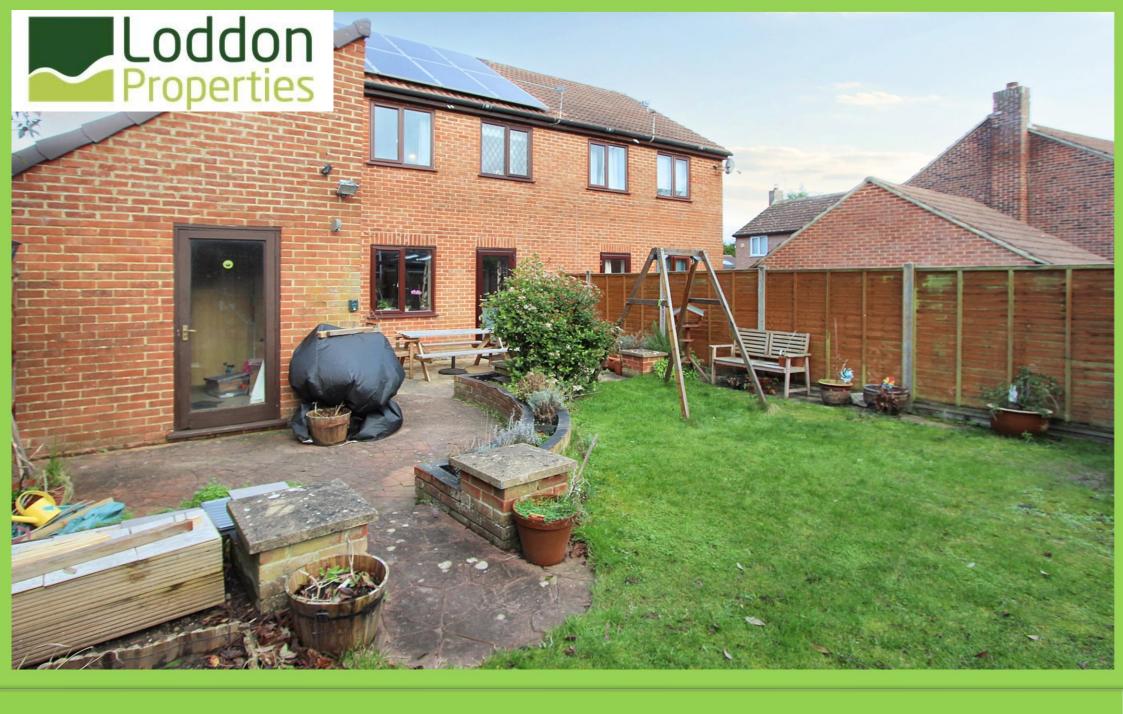

Saxon Way, Lychpit, Basingstoke, Hampshire, RG24 8SA

**Guide Price: £365,000** 

LODDON PROPERTIES are pleased to introduce this exquisite three-bedroom semi-detached home located in the highly desirable area of Lychpit. This immaculately presented property boasts a spacious and luminous 22ft lounge/diner, providing direct access to the rear garden. The dual aspect kitchen is equipped with a built-in oven and hob. The upper level features two double bedrooms, one offering the convenience of built-in wardrobes, alongside a cozy single bedroom and a well-appointed modern family bathroom, with shower over the bath. Outside, the property offers a charming front lawn area with a flower bed, driveway parking, leading to an attached garage. The rear garden is a serene retreat, featuring two interconnected, aesthetically pleasing paved patio areas, a lush lawn, mature flower beds, shrubs and trees. The entire space is enclosed by panel fencing, offering privacy and security, complete with a convenient door leading into the garage.