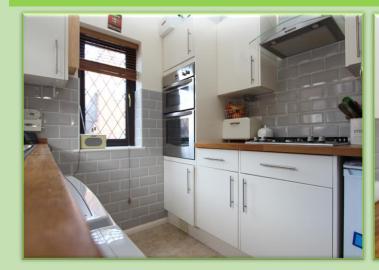

Saxon Way, Lychpit, Basingstoke, Hampshire, RG24 8SA

**Guide Price: £365,000** 

LODDON PROPERTIES are pleased to introduce this exquisite three-bedroom semi-detached home located in the highly desirable area of Lychpit. This immaculately presented property boasts a spacious and luminous 22ft lounge/diner, providing direct access to the rear garden. The dual aspect kitchen is equipped with a built-in oven and hob. The upper level features two double bedrooms, one offering the convenience of built-in wardrobes, alongside a cozy single bedroom and a well-appointed modern family bathroom, with shower over the bath. Outside, the property offers a charming front lawn area with a flower bed, driveway parking, leading to an attached garage. The rear garden is a serene retreat, featuring two interconnected, aesthetically pleasing paved patio areas, a lush lawn, mature flower beds, shrubs and trees. The entire space is enclosed by panel fencing, offering privacy and security, complete with a convenient door leading into the garage.