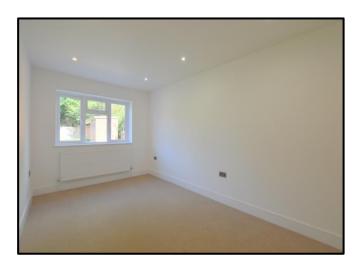

Bedroom One 18' 5" x 9' 1" (5.61m x 2.77m)

Double glazed windows to rear and side. Carpeted with radiator and downlighters.

Bedroom Two 18' 5" x 8' 9" (5.61m x 2.66m)

Double glazed window to rear, carpeted with radiator and downlighters.