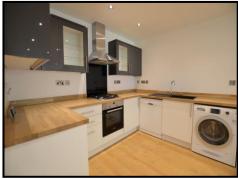

## Open plan Lounge/Dining Area with Kitchen 34' 3" x 10' 3" (10.43m x 3.12m) max

Spacious open plan room with door to private patio and garden. Ample living area with oak laminate flooring and LED downlighters. The kitchen area is well fitted with a Howdens Greenwich range of wall and base units with solid oak work tops. Inset Lamona black composite sink with mixer tap and Bosch appliances including; gas four ring hob, built in oven, canopy extractor hood, dishwasher and washing machine.