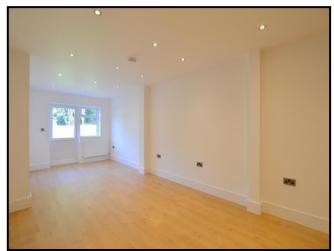

## Open plan Lounge/Dining Area with Kitchen 34' 3" x 10' 3" (10.43m x 3.12m) max

Spacious open plan room with door to private patio and garden. Ample living area with oak laminate flooring and LED downlighters. The kitchen area is well fitted with a Howdens Greenwich range of wall and base units with solid oak work tops. Inset Lamona black composite sink with mixer tap and Bosch appliances including; gas four ring hob, built in oven, canopy extractor hood, dishwasher and washing machine.