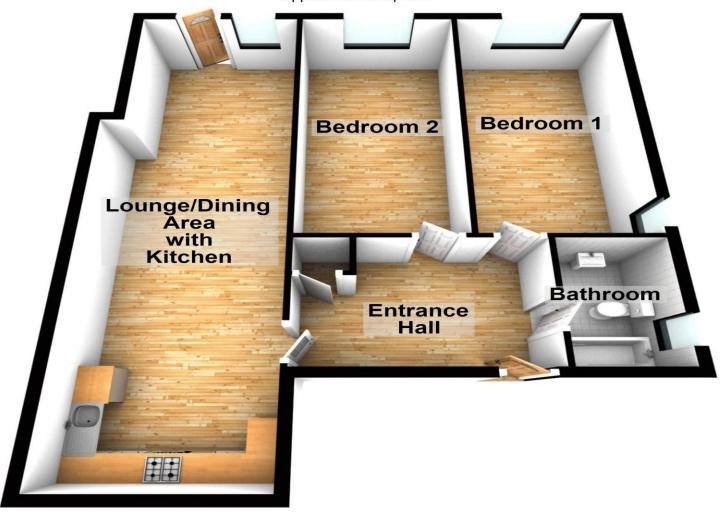

## Accommodation:

#### **Entrance Hall**

Door to entrance hall with storage cupboard and video entryphone.

## Open plan Lounge/Dining Area with Kitchen 34' 3" x 10' 3" (10.43m x 3.12m) max

Spacious open plan room with door to private patio and garden. Ample living area with oak laminate flooring and LED downlighters. The kitchen area is well fitted with a Howdens Greenwich range of wall and base units with solid oak work tops. Inset Lamona black composite sink with mixer tap and Bosch appliances including; gas four ring hob, built in oven, canopy extractor hood, dishwasher and washing machine.

Bedroom One 18' 5" x 9' 1" (5.61m x 2.77m)

Double glazed windows to rear and side. Carpeted with radiator and downlighters.

Bedroom Two 18' 5" x 8' 9" (5.61m x 2.66m)

Double glazed window to rear, carpeted with radiator and downlighters.

#### Bathroom

Stylish bathroom with obscure double glazed window. Panelled bath with shower and screen, vanity unit with wash hand basin and Grohe mixer tap, low level we with soft close seat, chrome heated towel rail, tiled floor and walls. LED illuminated wall mirror, shaver point and cupboard housing Eco Elite combination boiler.

Parking

Brick paved parking space to front.

Grounds

Lawned communal garden to rear with covered dustbin area and bike store.

**Tenure** 

A 125 year lease will be granted.

Service Charge

To be advised.

#### **Ground Floor**

Approx. 839.6 sq. feet

Total area: approx. 839.6 sq. feet

DISCLAIMER: Robertson Phillips may not have sought to verify the legal title of the property, the existence of planning permissions and/or building regulation approvals and have been unable to check the working condition of any services or appliances.