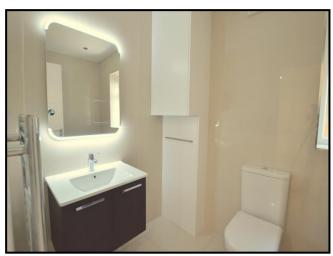

#### Bathroom

Stylish bathroom with obscure double glazed window. Panelled bath with shower and screen, vanity unit with wash hand basin and Grohe mixer tap, low level we with soft close seat, chrome heated towel rail, tiled floor and walls. LED illuminated wall mirror, shaver point and cupboard housing Eco Elite combination boiler.