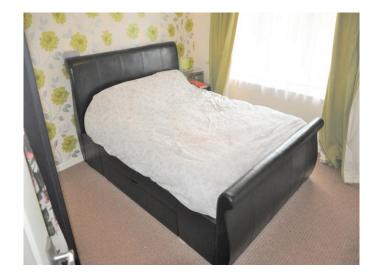

**BEDROOM TWO** Window to front aspect and radiator.

**BEDROOM ONE** Window to rear aspect.