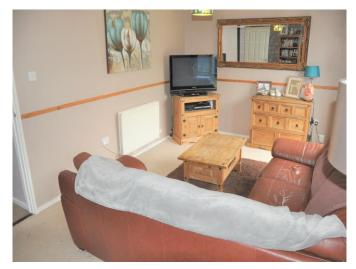

### LIVING ROOM

A room flooded with natural light with large window and obscure glass door to rear garden and radiator.

**FIRST FLOOR** 

LANDING Loft access and radiator.

**BEDROOM THREE** Laminate flooring, radiator and window to rear.