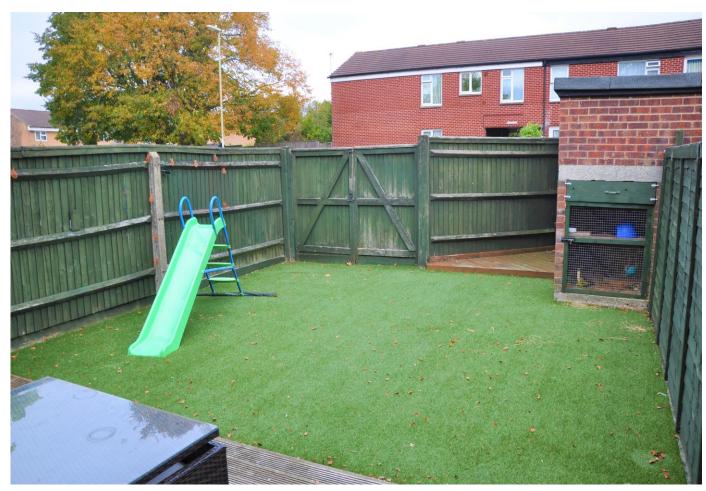

#### OUTSIDE

To the front of the property there is n area of lawn enclosed by a picket fence with a path leading to the front door. The rear garden has a full width decking area, artificial grass, double gated entrance and a brick built storage shed.