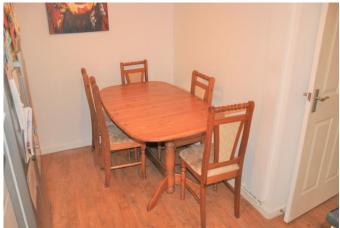

# **KITCHEN/DINER**

A range of eye and base level units with worktop over, one and a half bowl stainless steel sink unit with mixer tap and drainer, window to front aspect, space for washing machine, space for dishwasher, space for fridge/freezer, radiator and ample room for table and chairs.