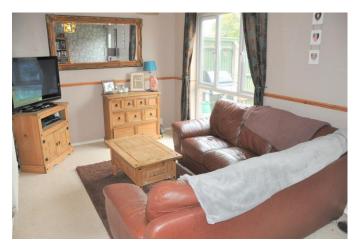

### LIVING ROOM

A room flooded with natural light with large window and obscure glass door to rear garden and radiator.

**FIRST FLOOR** 

LANDING Loft access and radiator.

**BEDROOM THREE** Laminate flooring, radiator and window to rear.