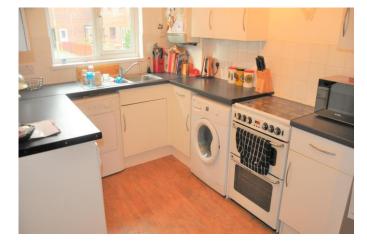

# **KITCHEN/DINER**

A range of eye and base level units with worktop over, one and a half bowl stainless steel sink unit with mixer tap and drainer, window to front aspect, space for washing machine, space for dishwasher, space for fridge/freezer, radiator and ample room for table and chairs.