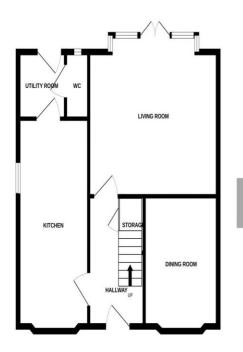

#### **Entrance Hallway**

Solid oak flooring, doors to kitchen, living room and dining room, stairs to the first floor with an under stairs storage cupboard, double radiator.

#### **Lounge** 16' 7" x 15' 7" (5.05m x 4.75m)

A superb family living room having UPVC double glazed bay window with French doors leading to the rear garden, feature fireplace as a focal point of the room, radiator.

#### **Dining Room** 13' 9" x 9' 4" (4.19m x 2.85m)

Double glazed UPVC bay window to the front elevation, radiator.

#### **Kitchen/Breakfast Room** 19' 1" x 8' 11" (5.81m x 2.72m)

Karndean wood effect flooring, UPVC double glazed bay window to the front elevation, fitted kitchen with white wall, base and drawer units with worksurface over, integrated cooker with extractor fan and integrated dishwasher. Having a second UPVC double glazed window to the side of the property, breakfast bar area, radiator.

#### **Utility room**

Fitted with wall and base units with space and plumbing for washing machine and tumble dryer, access door to the rear garden.

You can reach us 9am to 9pm, 7 days a week

01630 658888

#### **Guest WC**

Modern white suite comprising; low level WC and hand wash basin, double glazed window to the rear elevation, radiator.