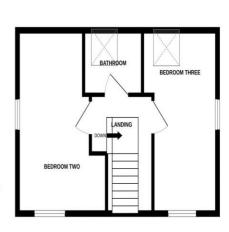

#### **Bedroom Two** 17' 4" x 11' 5" (5.28m x 3.48m)

Dual aspect double glazed windows to the front and side elevations and a skylight enabling the room to be light and airy, two double radiators.

#### **Bedroom Three** 16' 9" x 11' 4" (5.10m x 3.45m)

Dual aspect double glazed windows to the front and side elevations, two radiators.

#### **Shower Room**

Light and bright comprising low level WC, hand wash basin and shower, radiator.