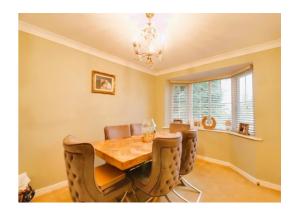

#### **Dining Room** 13' 9" x 9' 4" (4.19m x 2.85m)

Double glazed UPVC bay window to the front elevation, radiator.