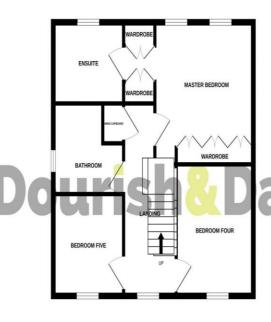

#### **Master bedroom** 16' 8" x 11' 7" (5.08m x 3.53m)

Having fitted wardrobes and fitted dressing space leading through to the ensuite., two double glazed windows to the rear elevation, radiator.

#### **En-suite** 8' 6" x 7' 5" (2.59m x 2.26m)

Stunning modern and contemporary white four piece suite comprising; low level WC, hand wash basin set in vanity unit, floor standing bath and shower, double glazed window to the rear elevation, radiator.

#### **Bedroom Four** 11' 3" x 9' 4" (3.43m x 2.84m)

Double glazed window to the front elevation, a single radiator, laminate flooring, radiator.

#### **Bedroom Five** 8' 3" x 8' 2" (2.51m x 2.49m)

Double glazed window to the front elevation, laminate flooring, radiator.

#### **Family Bathroom** 8' 2" x 6' 10" (2.49m x 2.08m)

Comprising; low level WC, pedestal hand wash basin and bath, double glazed window to the rear elevation, radiator.