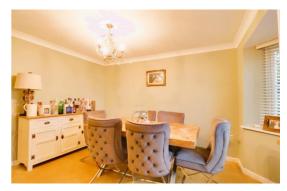

#### **Dining Room** 13' 9" x 9' 4" (4.19m x 2.85m)

Double glazed UPVC bay window to the front elevation, radiator.