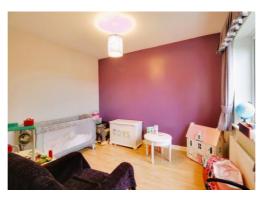

#### **Bedroom Four** 11' 3" x 9' 4" (3.43m x 2.84m)

Double glazed window to the front elevation, a single radiator, laminate flooring, radiator.

#### **Bedroom Five** 8' 3" x 8' 2" (2.51m x 2.49m)

Double glazed window to the front elevation, laminate flooring, radiator.