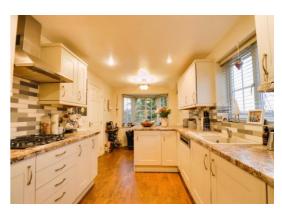

#### **Kitchen/Breakfast Room** 19' 1" x 8' 11" (5.81m x 2.72m)

Karndean wood effect flooring, UPVC double glazed bay window to the front elevation, fitted kitchen with white wall, base and drawer units with worksurface over, integrated cooker with extractor fan and integrated dishwasher. Having a second UPVC double glazed window to the side of the property, breakfast bar area, radiator.