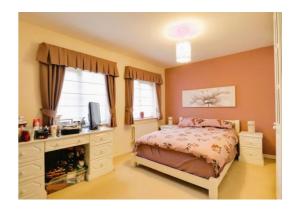

#### **Master bedroom** 16' 8" x 11' 7" (5.08m x 3.53m)

Having fitted wardrobes and fitted dressing space leading through to the ensuite., two double glazed windows to the rear elevation, radiator.