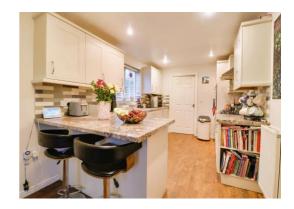

#### **Kitchen/Breakfast Room** 19' 1" x 8' 11" (5.81m x 2.72m)

Karndean wood effect flooring, UPVC double glazed bay window to the front elevation, fitted kitchen with white wall, base and drawer units with worksurface over, integrated cooker with extractor fan and integrated dishwasher. Having a second UPVC double glazed window to the side of the property, breakfast bar area, radiator.

#### **Utility room**

Fitted with wall and base units with space and plumbing for washing machine and tumble dryer, access door to the rear garden.

You can reach us 9am to 9pm, 7 days a week

01630 658888