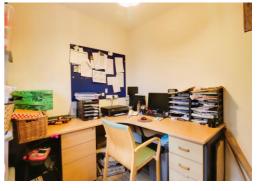

#### **Bedroom Four** 11' 3" x 9' 4" (3.43m x 2.84m)

Double glazed window to the front elevation, a single radiator, laminate flooring, radiator.

#### **Bedroom Five** 8' 3" x 8' 2" (2.51m x 2.49m)

Double glazed window to the front elevation, laminate flooring, radiator.