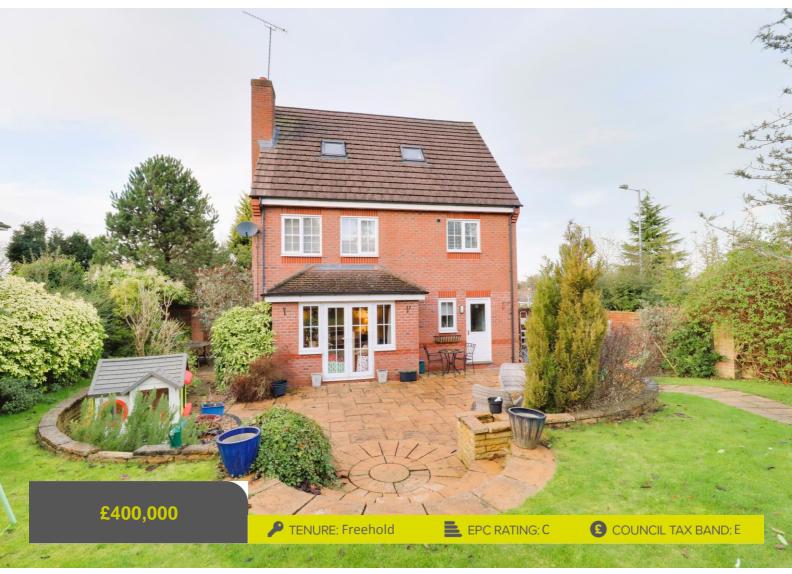

### **Loggerheads Market Drayton**

Burntwood View Loggerheads Market Drayton Shropshire

You are sure to be drawn to this superb family home like a moth to a flame!!! Sitting in a prime position on the edge of the highly desirable Burntwood Estate is this five bedroom, three bathroom detached property. Approached via a paved footpath to the side of the property you enter the property via a composite front door which opens into the entrance hall. On the first floor there is a dining room with bay window to the front elevation, modern kitchen breakfast room which benefits from integrated appliances, utility room and WC and last but certainly not least is the impressive lounge with French doors opening onto the rear garden with a living flame gas fire being the focal point of the room. Moving up to the first floor you will find the master bedroom with a stunning en-suite, family bathroom and two further bedroom, one of which is currently used as a home office. The second floor offers to double bedrooms and yet another modern shower room. Externally there is a beautifully landscaped rear garden which boasts a decorative paved patio, lawned garden and mature hedges and borders. There is a double garage and driveway located to the side of the property with an access door located in the rear garden. This is a substantial property perfect for even the largest of families.

- Detached Family Home
- Split Over Three Levels
- Five Bedrooms
- Three Bathrooms
- Enclosed Rear Garden
- Driveway & Double Garage

You can reach us 9am to 9pm, 7 days a week

01630 658888