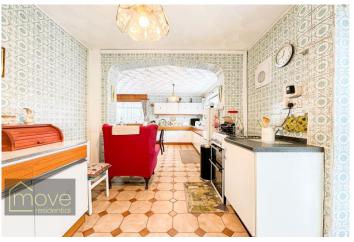

### **Description**

Located in the highly favoured residential area of Gateacre, L25, is this fantastic three bedroom semi detached home, proudly presented to the sales market by appointed agents Move Residential. This charming property offers generous proportions throughout and is practically bursting with potential, ready and waiting to be purchased by a lucky buyer looking to put their own stamp on a property. Following through the porch, you are greeted into the property by an inviting entrance hall which leads through to the bright and spacious front lounge, awash with natural light and boasting a feature fireplace at the heart of the room. This follows seamlessly onto the generously sized kitchen diner, complete with a range of fitted base and wall units and ample room for a substantial dining table, which is certain to make an ideal space for enjoying family mealtimes and entertaining guests. Ascending to the first floor, you will find three generously sized double bedrooms, all receiving plenty of natural light, with two bedrooms benefitting from fitted wardrobes. Completing the interior of the property is a tiled three-piece family bathroom suite. Externally, there is a low maintenance neatly paved garden to the side, presenting the perfect spot for al-fresco dining in the summer months. The property further benefits from a driveway providing ample offroad parking, and a garage accommodating additional storage space. A viewing is highly recommended to fully appreciate the potential that this property has to offer, presenting an opportunity not to be missed for those seeking a home they can tailor to their own tastes.