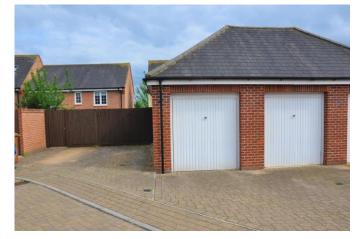

#### **OUTSIDE**

To the front of the property there is an area of lawn with plant and shrub fencing, access to the rear and path to front door. The rear garden is mainly laid to lawn with a patio area ideal for al fresco dining, outside power and tap and a path leading to the double garage. the double garage is located at the rear of the property.