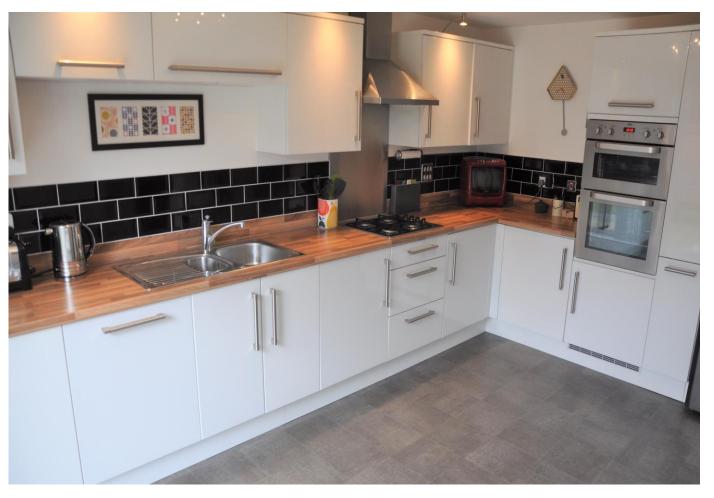

#### **KITCHEN/DINER**

A range of eye and base level units with worktop over, one and a half bowl stainless steel sink unit with mixer tap and drainer, built in oven, gas hob and extractor over, built in dishwasher, built in washer/dryer, wall mounted boiler, space for tall fridge/freezer, pull out larder, ample room for table and chairs and French doors flanked by full length glass panels to rear garden.