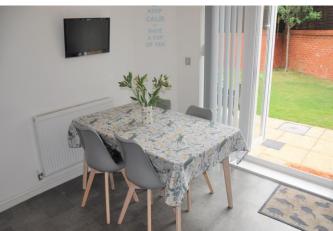

#### STUDY

Window to front aspect and radiator.

**DINING ROOM/FAMILY ROOM** Window to front aspect and radiator.

#### **KITCHEN/DINER**

A range of eye and base level units with worktop over, one and a half bowl stainless steel sink unit with mixer tap and drainer, built in oven, gas hob and extractor over, built in dishwasher, built in washer/dryer, wall mounted boiler, space for tall fridge/freezer, pull out larder, ample room for table and chairs and French doors flanked by full length glass panels to rear garden.