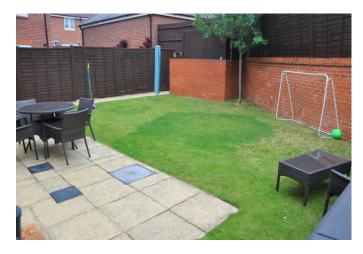

#### **OUTSIDE**

To the front of the property there is an area of lawn with plant and shrub fencing, access to the rear and path to front door. The rear garden is mainly laid to lawn with a patio area ideal for al fresco dining, outside power and tap and a path leading to the double garage. the double garage is located at the rear of the property.