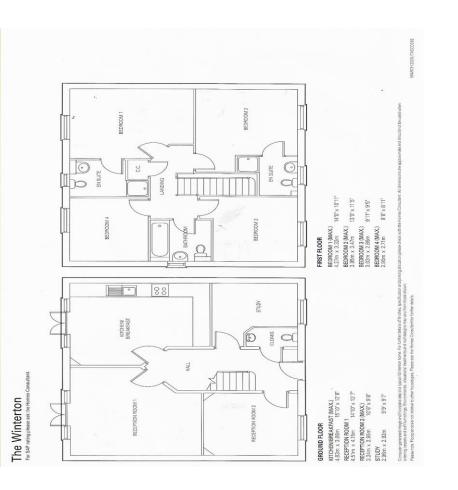

# Hedgerow Walk

Ashwells are pleased to offer this four double bedroom family home located on the popular Augusta Park development. The property benefits from four double bedrooms, kitchen/diner, study, family room, two en-suites, double garage and is presented in very good order.

FOUR DOUBLE BEDROOMS TWO EN-SUITES DOUBLE GARAGE DINING/FAMILY ROOM STUDY KITCHEN/DINER VERY WELL PRESENTED

#### HALLWAY

Laminate flooring, radiator, space under the staircase ideal for storage of outdoor garments and footwear and stairs to first floor.

#### DOWNSTAIRS CLOAKROOM

Low level wc, hand basin with mixer tap, radiator and extractor fan.

#### STUDY

Window to front aspect and radiator.

**DINING ROOM/FAMILY ROOM** Window to front aspect and radiator.

#### LIVING ROOM

A room flooded with natural light, feature fireplace, radiator and French doors flanked by full length glass panels to rear garden.

#### **KITCHEN/DINER**

A range of eye and base level units with worktop over, one and a half bowl stainless steel sink unit with mixer tap and drainer, built in oven, gas hob and extractor over, built in dishwasher, built in washer/dryer, wall mounted boiler, space for tall fridge/freezer, pull out larder, ample room for table and chairs and French doors flanked by full length glass panels to rear garden.

#### LANDING

Access to loft, radiator and airing cupboard.

#### MASTER BEDROOM

Fitted mirror wardrobes, radiator and window to rear aspect.

#### **EN-SUITE**

Fully tiled shower cubicle, low level wc, hand basin with mixer tap, obscure glass window to rear aspect, heated towel rail and extractor fan.

#### **BEDROOM TWO**

Window to front aspect and radiator.

#### **EN-SUITE**

Fully tiled shower cubicle, low level wc, hand basin with mixer tap, radiator, obscure glass window to front aspect and extractor fan.

### BEDROOM THREE

Window to front aspect and radiator.

#### **BEDROOM FOUR**

Window to rear aspect and radiator.

#### FAMILY BATHROOM

Suite comprising panelled bath with mixer tap and shower attachment, heated towel rail, low level wc, hand basin with mixer tap, obscure glass window to side aspect and extractor fan.

#### **OUTSIDE**

To the front of the property there is an area of lawn with plant and shrub fencing, access to the rear and path to front door. The rear garden is mainly laid to lawn with a patio area ideal for al fresco dining, outside power and tap and a path leading to the double garage. the double garage is located at the rear of the property.