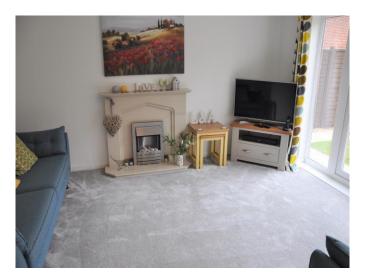

#### LIVING ROOM

A room flooded with natural light, feature fireplace, radiator and French doors flanked by full length glass panels to rear garden.