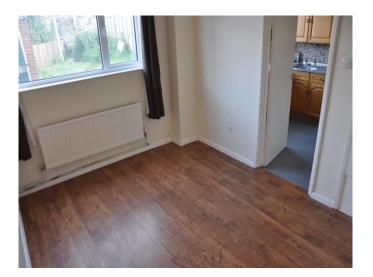

#### **DINING ROOM**

Ample room for table and chairs, cupboard housing boiler, radiator, window to rear aspect and stairs to first floor.