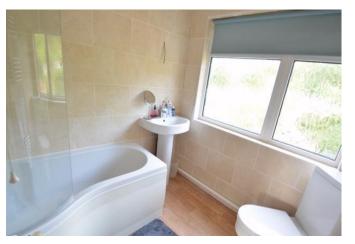

#### BATHROOM

Fully tiled modern bathroom, corner low level wc, hand basin, heated towel rail, obscure glass window to rear aspect, panel bath with rain-head shower over and inset ceiling lights.