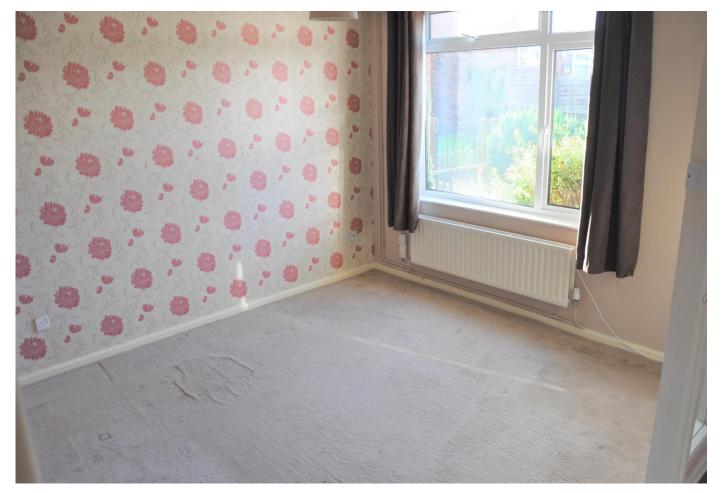

#### BEDROOM

Built in wardrobe, airing cupboard, radiator and window to front aspect.

#### BEDROOM

Storage cupboard, radiator and window to rear aspect.