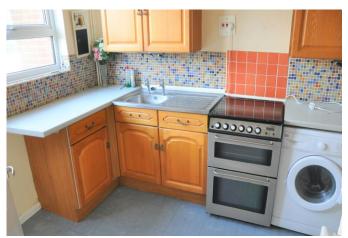

#### **KITCHEN**

Range of eye and base level units with worktop over, stainless steel sink unit with drainer, space for washing machine, window and door to rear garden.