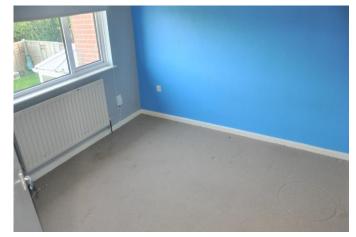

#### BEDROOM

Built in wardrobe, airing cupboard, radiator and window to front aspect.

#### BEDROOM

Storage cupboard, radiator and window to rear aspect.