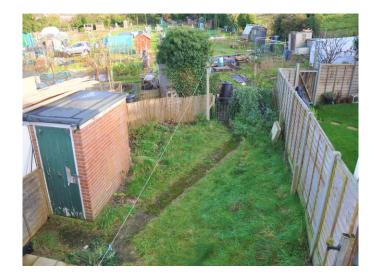

#### OUTSIDE

To the front of the property there is a small lawn area with a path to the front door. the rear garden backs onto allotments and is mainly laid to lawn with a brick built shed and a path to rear access which leads to the communal parking area.