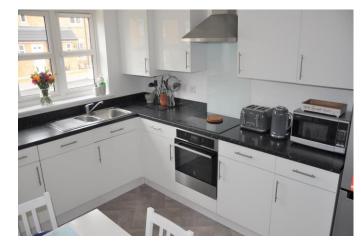

# KITCHEN/DINER

A generous range of eye and base level units with worktop over, one and a half bowl stainless steel sink unit with mixer tap and drainer, built in oven with hob and extractor over, built in washing machine, space for tall fridge/freezer, built in dishwasher, window to front aspect and ample room for table and chairs.