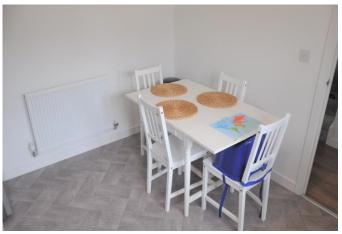

# KITCHEN/DINER

A generous range of eye and base level units with worktop over, one and a half bowl stainless steel sink unit with mixer tap and drainer, built in oven with hob and extractor over, built in washing machine, space for tall fridge/freezer, built in dishwasher, window to front aspect and ample room for table and chairs.

## LIVING/DINING ROOM

Space for table and chairs, radiator, window and French doors to rear.