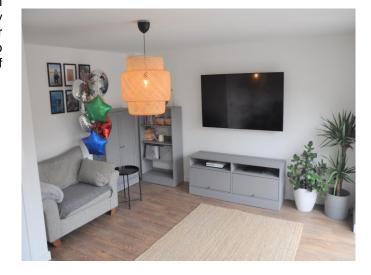

## LIVING/DINING ROOM

Space for table and chairs, radiator, window and French doors to rear.