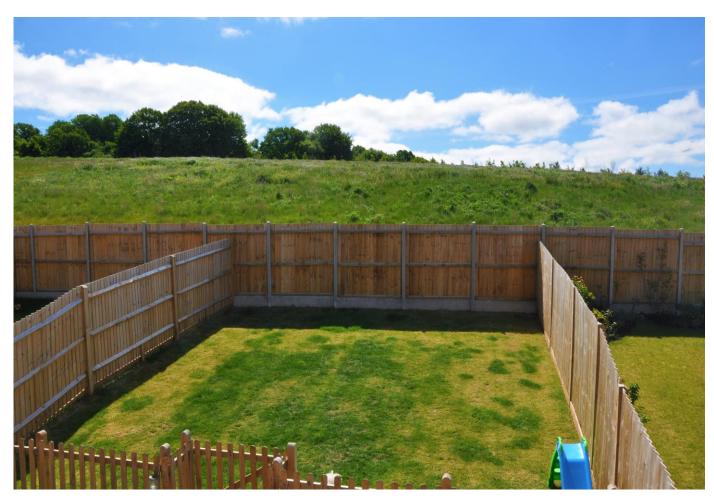

# **OUTSIDE**

To the front of the property there is an area laid to lawn and a low maintenance plant area, ample driveway parking with gate to rear garden. The southerly facing rear garden has been very well landscaped with a large patio area ideal for al fresco dining, sleeper steps with a dwarf picket fence leading to a generous amount of lawn.