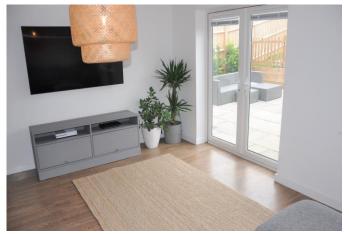

## LIVING/DINING ROOM

Space for table and chairs, radiator, window and French doors to rear.