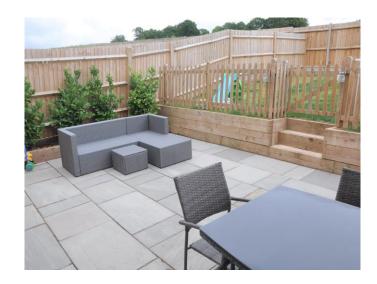

# **OUTSIDE**

To the front of the property there is an area laid to lawn and a low maintenance plant area, ample driveway parking with gate to rear garden. The southerly facing rear garden has been very well landscaped with a large patio area ideal for al fresco dining, sleeper steps with a dwarf picket fence leading to a generous amount of lawn.