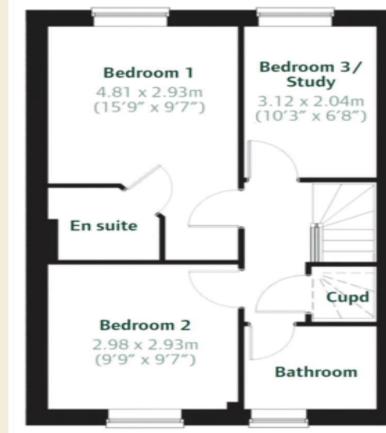

## **BEDROOM THREE**

Window to rear and radiator.

## MASTER BEDROOM

Window to rear with fantastic views, radiator and recess ideal for wardrobes.

# **EN-SUITE**

Shower cubicle, low level wc, hand basin with mixer tap, heated towel rail and extractor fan.

# **BEDROOM TWO**

Radiator and window to front aspect.

## **BATHROOM**

Suite comprising bath with mixer tap and shower over, hand basin with mixer tap, radiator, low level wc, obscure glass window to front aspect and extractor fan.