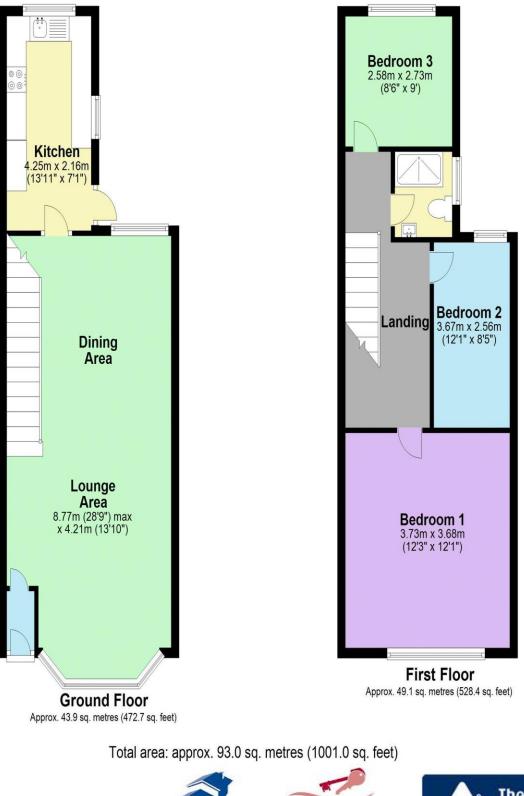

## **Description**

This charming three bedroom terraced property enters the market with Robertson Phillips Estate Agents. The property is situated close to shopping facilities, sought after schools and transportation links. Accommodation: lounge/dining room, fitted kitchen, first floor landing, three good sized bedrooms and family bathroom. Further benefits include gas central heating, double glazing and an attractive garden.

Property layouts are for general guidance and are not drawn exactly to scale. Measurements are taken at the widest points and bays, alcoves, wardrobes etc. may not be shown.