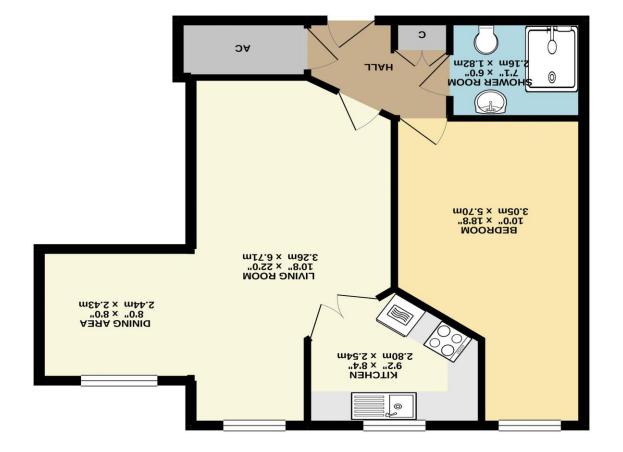

578 sq.ft. (53.7 sq.m.) approx. FIRST FLOOR

PROTECTED arta | propertymark

T: 01823 259604 E: info@wareandco.com W: www.wareandco.com 53 Bridge Street, Taunton, Somerset, TA1 11P

to drietentee stank error, stany error, stanter stante

Double bedroom with fitted wardrobes

Shower room

Live-in house manager

Communal laundry room and guest flat

Highly recommended by the sole agents, Ware & Company

Situated in the highly favoured Avongrove Court on the first floor, this spacious well presented retirement apartment comes to the market with the benefit of no onward chain.

The complex stands within well tended communal gardens with visitor/resident parking spaces and boasts a live-in house manager, communal living room and a utility room, lift to all floors, 24 hour careline assistance and a guest apartment. The flat is offered with sealed unit double glazing and modern night storage heating and the accommodation briefly comprises an entrance hall with a walk-in airing cupboard, spacious L shaped living/dining room, fitted kitchen, double bedroom with a built-in wardrobe cupboard and a three piece shower room. The property is ready for immediate occupation and comes well recommended by the sole agents, Ware & Company.

## **TOTAL FLOOR AREA** 47 sq.m.

**TENURE** Leasehold - Further details on request.