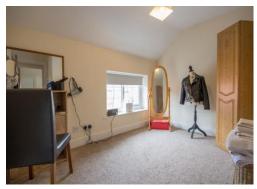

### **BEDROOM FOUR** 8' 0" x 10' 5" (2.44m x 3.17m)

A larger than average single bedroom with PVCu double glazed window, central heated radiator and storage cupboard.