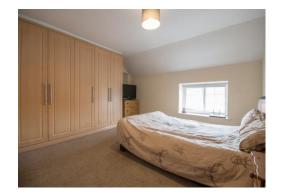

## **BEDROOM ONE** 11' 10" x 13' 5" (3.60m x 4.09m)

A double bedroom with PVCu double glazed window, central heated radiator and fitted wardrobes.

## **BEDROOM TWO** 9' 3" x 16' 8" (2.82m x 5.08m)

A second double bedroom with PVCu double glazed window, central heated radiator and double built in wardrobes.

## **BEDROOM THREE** 9' 7" x 10' 4" (2.92m x 3.15m)

A third double bedroom with PVCu double glazed window, central heated radiator and cupboard housing the Baxi duo tech combination boiler.

### **BEDROOM FOUR** 8' 0" x 10' 5" (2.44m x 3.17m)

A larger than average single bedroom with PVCu double glazed window, central heated radiator and storage cupboard.