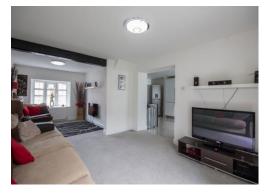

#### **DINING ROOM** 9' 8" x 8' 10" (2.94m x 2.69m)

PVCu double glazed bay window, central heated radiator, wall mounted feature fire and original exposed timber beam to ceiling.