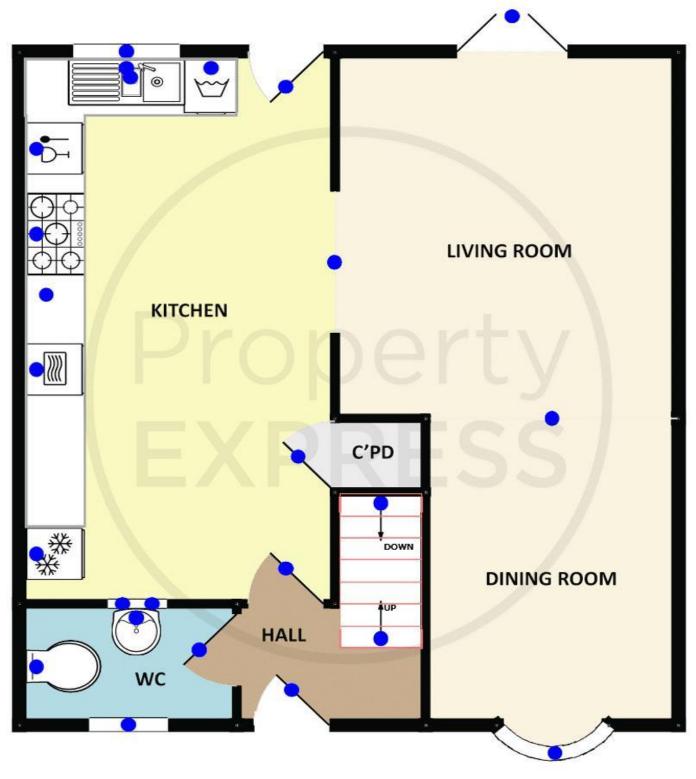

#### **ENTRANCE HALL**

Timber glazed door to dining kitchen and door to WC, stairs to first floor.

### **KITCHEN** 19' 11" x 10' 5" (6.07m x 3.17m)

A modern range of high gloss white and coffee coloured soft closing wall, base and drawer units with contrasting work surfaces, inset five ring gas hob, black extractor hood over, inset double oven and grill, one/half composite sink and drainer with mixer tap, integrated dishwasher, integrated washing machine, space for a free standing fridge freezer, two wall mounted tower radiators, LED spotlights to ceiling, tiled flooring, opening to the lounge/dining room, PVCu double glazed window and external multi-locking door to the rear garden.

## **GUEST WC** 4' 3" x 7' 3" (1.29m x 2.21m)

Dual flush WC, hand wash basin, chrome ladder radiator, PVCu double glazed window and tiled flooring.

### **LIVING ROOM** 12' 10" x 11' 5" (3.91m x 3.48m)

PVCu double glazed French doors leading to the rear garden, central heated radiator, opening to the dining room.

#### **DINING ROOM** 9' 8" x 8' 10" (2.94m x 2.69m)

PVCu double glazed bay window, central heated radiator, wall mounted feature fire and original exposed timber beam to ceiling.

#### **OFF ROAD PARKING**

Two off road parking spaces belonging to the property.

**GROUND FLOOR** 

Whilst every attempt has been made to ensure the accuracy of the floor plan contained here, measurements of doors, windows, rooms and any other items are approximate and no responsibility is taken for any error, omission, or mis-statement. This plan is for illustrative purposes only and should be used as such by any prospective purchaser. The services, systems and appliances shown have not been tested and no guarantee as to their operability or efficiency can be given