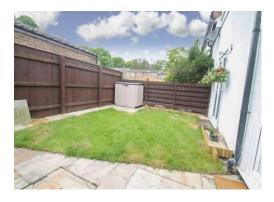

(2.92m x 3.15m)

A third double bedroom with PVCu double glazed window, central heated radiator and cupboard housing the Baxi duo tech combination boiler.

### **BEDROOM FOUR** 8' 0" x 10' 5" (2.44m x 3.17m)

A larger than average single bedroom with PVCu double glazed window, central heated radiator and storage cupboard.

### **BATHROOM** 6' 3" x 7' 2" (1.90m x 2.18m)

Panelled bath, rainfall shower and glass screen over, hand wash basin, dual flush WC, half tiled walls, tiled flooring and spotlights to ceiling.

#### **EXTERNALLY**

### **FRONT GARDEN**

Enclosed stone patio front garden with border wall and gate.

#### **REAR GARDEN**

A private enclosed, South facing rear lawned garden.

#### **OFF ROAD PARKING**

Two off road parking spaces belonging to the property.























**GROUND FLOOR** 

Whilst every attempt has been made to ensure the accuracy of the floor plan contained here, measurements of doors, windows, rooms and any other items are approximate and no responsibility is taken for any error, omission, or mis-statement. This plan is for illustrative purposes only and should be used as such by any prospective purchaser. The services, systems and appliances shown have not been tested and no guarantee as to their operability or efficiency can be given



**FIRST FLOOR** 

Whilst every attempt has been made to ensure the accuracy of the floor plan contained here, measurements of doors, windows, rooms and any other items are approximate and no responsibility is taken for any error, omission, or mis-statement. This plan is for illustrative purposes on