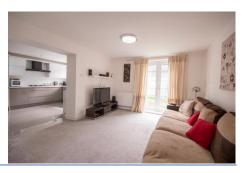

### **LIVING ROOM** 12' 10" x 11' 5" (3.91m x 3.48m)

PVCu double glazed French doors leading to the rear garden, central heated radiator, opening to the dining room.

#### **DINING ROOM** 9' 8" x 8' 10" (2.94m x 2.69m)

PVCu double glazed bay window, central heated radiator, wall mounted feature fire and original exposed timber beam to ceiling.