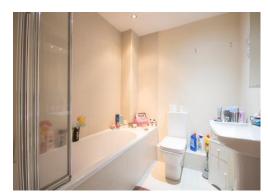

### **BATHROOM** 6' 3" x 7' 2" (1.90m x 2.18m)

Panelled bath, rainfall shower and glass screen over, hand wash basin, dual flush WC, half tiled walls, tiled flooring and spotlights to ceiling.