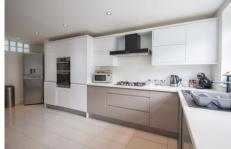

### **KITCHEN** 19' 11" x 10' 5" (6.07m x 3.17m)

A modern range of high gloss white and coffee coloured soft closing wall, base and drawer units with contrasting work surfaces, inset five ring gas hob, black extractor hood over, inset double oven and grill, one/half composite sink and drainer with mixer tap, integrated dishwasher, integrated washing machine, space for a free standing fridge freezer, two wall mounted tower radiators, LED spotlights to ceiling, tiled flooring, opening to the lounge/dining room, PVCu double glazed window and external multi-locking door to the rear garden.