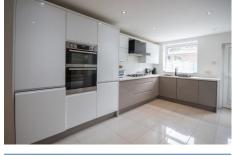

### **KITCHEN** 19' 11" x 10' 5" (6.07m x 3.17m)

A modern range of high gloss white and coffee coloured soft closing wall, base and drawer units with contrasting work surfaces, inset five ring gas hob, black extractor hood over, inset double oven and grill, one/half composite sink and drainer with mixer tap, integrated dishwasher, integrated washing machine, space for a free standing fridge freezer, two wall mounted tower radiators, LED spotlights to ceiling, tiled flooring, opening to the lounge/dining room, PVCu double glazed window and external multi-locking door to the rear garden.