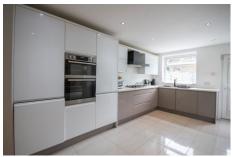

### **KITCHEN** 19' 11" x 10' 5" (6.07m x 3.17m)

A modern range of high gloss white and coffee coloured soft closing wall, base and drawer units with contrasting work surfaces, inset five ring gas hob, black extractor hood over, inset double oven and grill, one/half composite sink and drainer with mixer tap, integrated dishwasher, integrated washing machine, space for a free standing fridge freezer, two wall mounted tower radiators, LED spotlights to ceiling, tiled flooring, opening to the lounge/dining room, PVCu double glazed window and external multi-locking door to the rear garden.