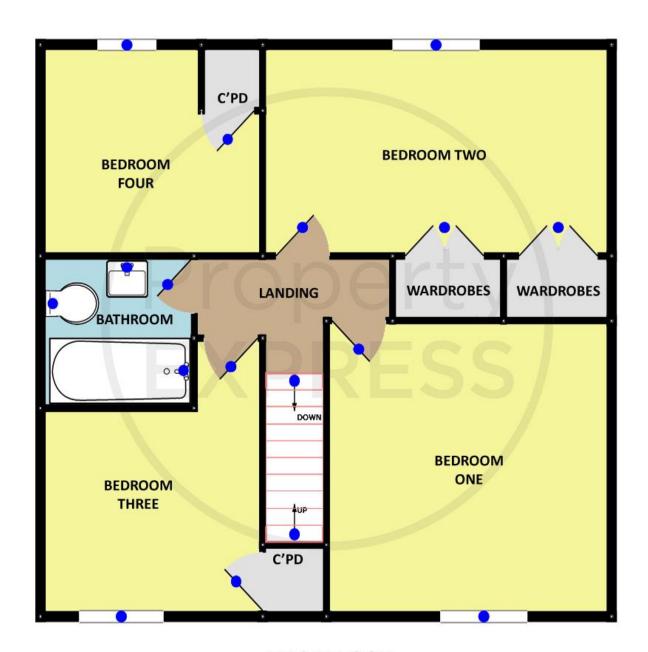

#### **LANDING**

Doors to four bedrooms and bathroom, loft access hatch for storage.

## **BEDROOM ONE** 11' 10" x 13' 5" (3.60m x 4.09m)

A double bedroom with PVCu double glazed window, central heated radiator and fitted wardrobes.

## **BEDROOM TWO** 9' 3" x 16' 8" (2.82m x 5.08m)

A second double bedroom with PVCu double glazed window, central heated radiator and double built in wardrobes.

## **BEDROOM THREE** 9' 7" x 10' 4" (2.92m x 3.15m)

A third double bedroom with PVCu double glazed window, central heated radiator and cupboard housing the Baxi duo tech combination boiler.

### **BEDROOM FOUR** 8' 0" x 10' 5" (2.44m x 3.17m)

A larger than average single bedroom with PVCu double glazed window, central heated radiator and storage cupboard.

### **BATHROOM** 6' 3" x 7' 2" (1.90m x 2.18m)

Panelled bath, rainfall shower and glass screen over, hand wash basin, dual flush WC, half tiled walls, tiled flooring and spotlights to ceiling.

**FIRST FLOOR** 

Whilst every attempt has been made to ensure the accuracy of the floor plan contained here, measurements of doors, windows, rooms and any other items are approximate and no responsibility is taken for any error, omission, or mis-statement. This plan is for illustrative purposes only and should be used as such by any prospective purchaser. The services, systems and appliances shown have not been tested and no guarantee as to their operability or efficiency can be given