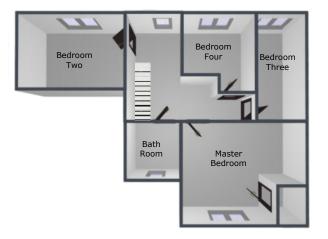

The standout features of the property include: spacious lounge and open plan kitchen-diner, four bedrooms, converted attic room, family bathroom, reception hallway, quest w/c, front courtyard, private rear garden and off road parking.

# FIRST FLOOR LANDING:

New carpeted flooring, ceiling light point, doors off to four bedrooms, family bathroom and access to converted attic room via pull down ladder. The attic room benefits from light and power points, carpeted flooring and velux window.

#### **MASTER BEDROOM:**

13' 10" x 11' 7" (4.22m x 3.52m)

Storage cupboard, laminate flooring, radiator, ceiling light point and window to front.

#### **BEDROOM TWO:**

12' 1" x 8' 5" (3.69m x 2.57m)

(Flying freehold) New carpeted flooring, ceiling light with fan, radiator & window to front.

# **BEDROOM THREE:**

5' 7" x 11' 7" (1.69m x 3.52m)

New carpeted flooring, ceiling light point, radiator and window to rear.

#### **BEDROOM FOUR:**

2.42m x 2.55m

Laminate flooring, ceiling light point, radiator and window to rear.

## **FAMILY BATHROOM:**

White suite comprising: bath with shower over, new cabinet wash hand basin, w/c, wall tiling, new flooring, ceiling light point and window to front.