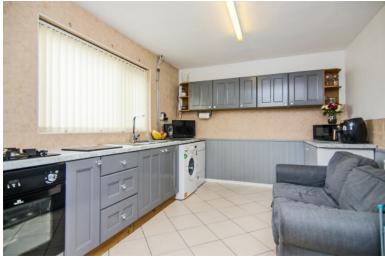

# **OPEN PLAN KITCHEN-DINER:**

13' 11" x 10' 0" (4.23m x 3.05m)

Range of matching wall and base units incorporating display cabinets and new fitted work surfaces, new inset bowl sink and drainer with mono tap, integrated oven and 4 ring hob with extractor fan, space for further appliances, tiled flooring, ceiling light point and window to rear.