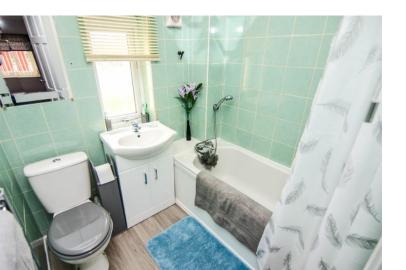

## **FAMILY BATHROOM:**

White suite comprising: bath with shower over, new cabinet wash hand basin, w/c, wall tiling, new flooring, ceiling light point and window to front.