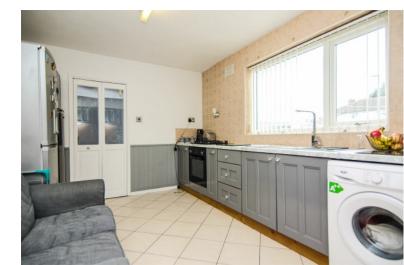

# **OPEN PLAN KITCHEN-DINER:**

13' 11" x 10' 0" (4.23m x 3.05m)

Range of matching wall and base units incorporating display cabinets and new fitted work surfaces, new inset bowl sink and drainer with mono tap, integrated oven and 4 ring hob with extractor fan, space for further appliances, tiled flooring, ceiling light point and window to rear.