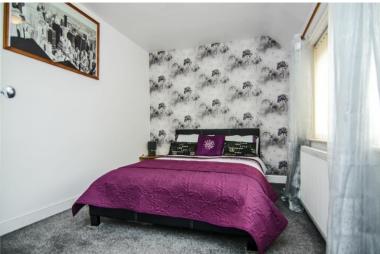

# **BEDROOM THREE:**

5' 7" x 11' 7" (1.69m x 3.52m)

New carpeted flooring, ceiling light point, radiator and window to rear.

#### **BEDROOM FOUR:**

2.42m x 2.55m

Laminate flooring, ceiling light point, radiator and window to rear.