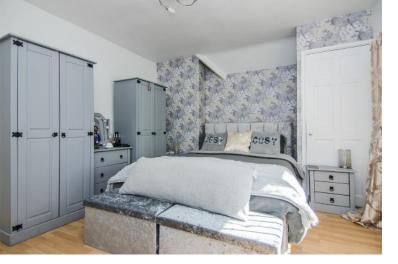

#### **MASTER BEDROOM:**

13' 10" x 11' 7" (4.22m x 3.52m)

Storage cupboard, laminate flooring, radiator, ceiling light point and window to front.

#### **BEDROOM TWO:**

12' 1" x 8' 5" (3.69m x 2.57m)

(Flying freehold) New carpeted flooring, ceiling light with fan, radiator & window to front.