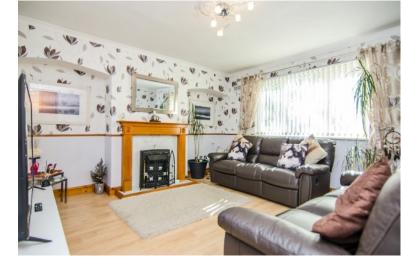

#### LOUNGE:

13' 11" x 13' 0" (4.25m x 3.96m)

Feature fireplace with fitted coal effect electric fire set upon a raised hearth with Adams surround,

**4 =** 1 **=** 2

laminate flooring, coving, TV & phone sockets, ceiling light point, radiator and window to front.