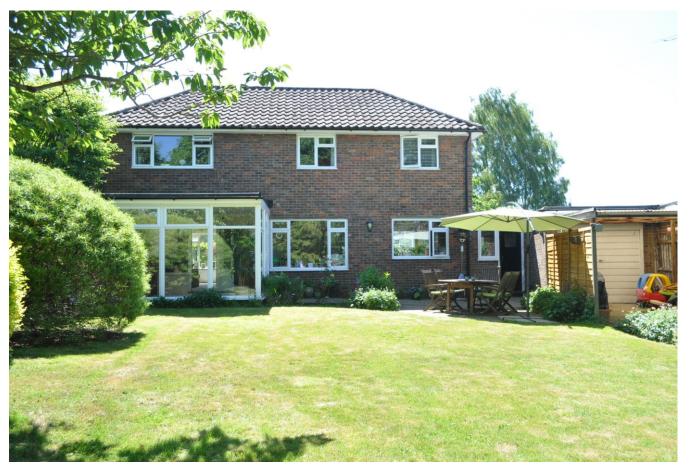

To the rear of the property there is further potential to extend (STPP).

The mature and well maintained garden is deceivingly large and could be further landscaped to take full advantage of the size the plot encompasses.