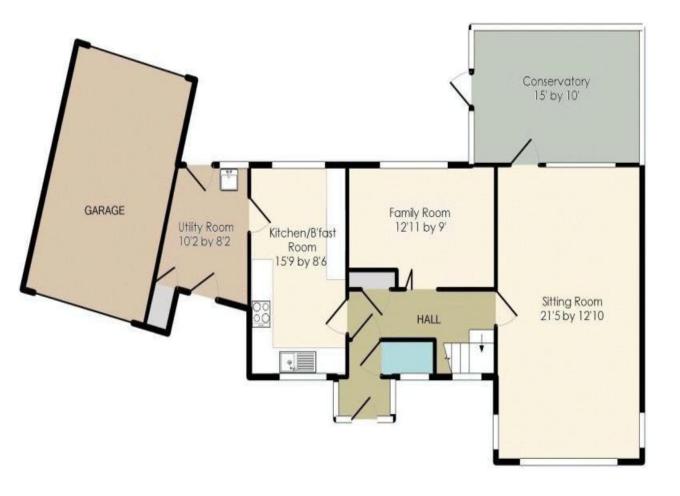

Approx Gross Internal Floor Area 1440 sq ft / 134 sq metres

40 St James's Place