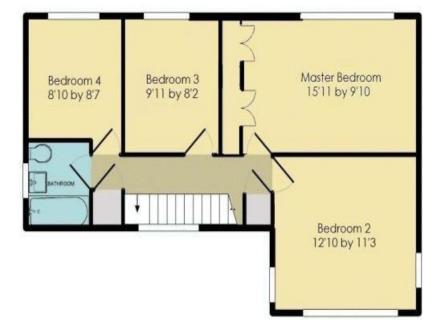

## Four Bedrooms

Sought after Lanes Area of Ashtead

Well Maintained and Decorated by Current Owner

Complete Electrical Rewiring & Central Heating Installation

Deceivingly Large Rear Garden

Potential to Extend (STPP)

Approx Gross Internal Floor Area 1440 sq ft / 134 sq metres

40 St James's Place