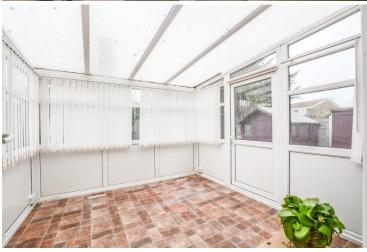

#### **Conservatory** 9' 11" x 9' 6" (3.02m x 2.89m)

Accessed via the sitting area, this property is enviable for its bright conservatory, complete with power outlets to accommodate all room types. Surrounded with large windows and finished with stone effect flooring, this area features a door leading out into the rear garden.