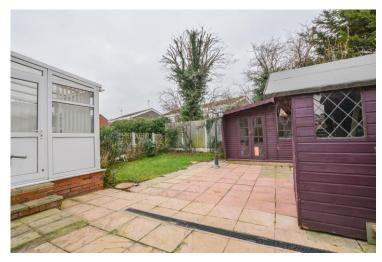

#### **Rear Garden**

This property boasts a good sized, mostly courtyard style garden with an area that is laid to lawn. With added features such as multiple sheds and summer house well as a decorative street light style lighting, this garden makes the perfect tranquil escape.