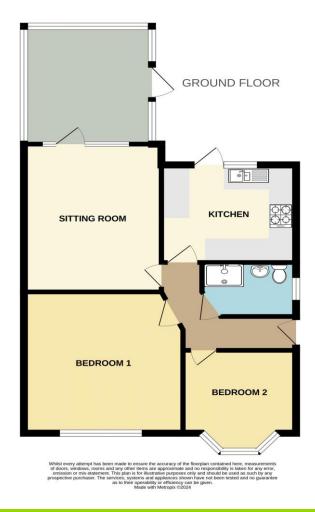

#### Accommodation

## **Entrance Hallway**

Leading from the obscured front door, you enter the property into the hallway. Boasting added benefits such as a fitted radiator, this space is finished with patterned walls, stone effect flooring and painted ceilings. There are multiple doorways leading to the bedrooms, wet room, kitchen and sitting room.

### Bedroom Two 8' 6" x 8' 5" (2.59m x 2.56m)

Adjacent to the hallway is the secondary bedroom. Boasting bay windows that welcome plentiful natural light, this space is finished with stone tile effect flooring, patterned walls as well as featuring a fitted radiator.

## Bedroom One 11' 11" x 11' 11" (3.63m x 3.63m)

Opposite the front door, your are led into Bedroom One. With added benefits such as a fitted radiator and large windows towards the front elevation of the property, this bright space is complete with wood effect flooring and patterned walls whilst featuring decorative wall mounted lighting.

#### Wet Room

Leading on from the hallway, there is a fitted wet-room comprised of a low level W/C, a pedestal sink and wall mounted shower with shower seat and surround. This space features multiple wall mounted assistance rails for ease of use. Added benefits include an obscured window, splashback tiled walls and fitted towel rail.

#### **Sitting Room** 12' 6" x 10' 11" (3.81m x 3.32m)

Following the hallway, you are guided into a good sized sitting room featuring a fitted electric fireplace boasting a wooden surround. With added benefits such as a fitted radiator and double glazed doors leading out into the conservatory, this room is complete with decorative walls, wooden effect flooring and coved ceilings.

## Kitchen 8' 3" x 11' 1" (2.51m x 3.38m)

At the end of the hallway is a fitted kitchen comprising of both eye level and low level units. With splashback wall tiling paired with bright decorative wallpapering, this space features a fitted radiator as well as an aga style duel oven paired with a dual basin sink. This area also allows ample plumbing space. With a window to the rear elevation of the property, there is a door adjacent that leads out into the garden.