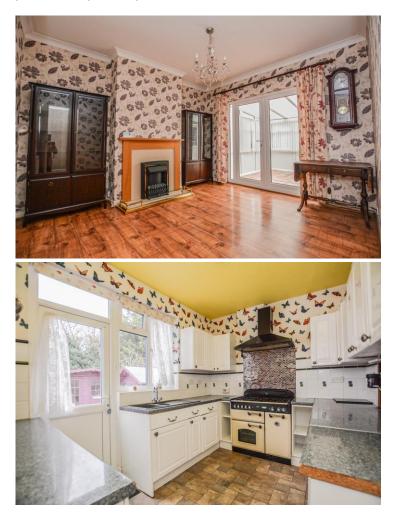

#### **Sitting Room** 12' 6" x 10' 11" (3.81m x 3.32m)

Following the hallway, you are guided into a good sized sitting room featuring a fitted electric fireplace boasting a wooden surround. With added benefits such as a fitted radiator and double glazed doors leading out into the conservatory, this room is complete with decorative walls, wooden effect flooring and coved ceilings.

#### **Conservatory** 9' 11" x 9' 6" (3.02m x 2.89m)

Accessed via the sitting area, this property is enviable for its bright conservatory, complete with power outlets to accommodate all room types. Surrounded with large windows and finished with stone effect flooring, this area features a door leading out into the rear garden.

## Kitchen 8' 3" x 11' 1" (2.51m x 3.38m)

At the end of the hallway is a fitted kitchen comprising of both eye level and low level units. With splashback wall tiling paired with bright decorative wallpapering, this space features a fitted radiator as well as an aga style duel oven paired with a dual basin sink. This area also allows ample plumbing space. With a window to the rear elevation of the property, there is a door adjacent that leads out into the garden.