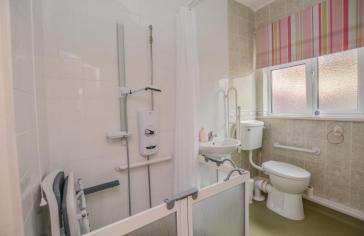

#### Wet Room

Leading on from the hallway, there is a fitted wet-room comprised of a low level W/C, a pedestal sink and wall mounted shower with shower seat and surround. This space features multiple wall mounted assistance rails for ease of use. Added benefits include an obscured window, splashback tiled walls and fitted towel rail.