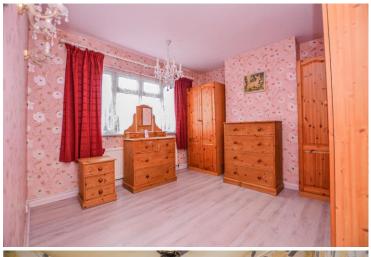

## Bedroom One 11' 11" x 11' 11" (3.63m x 3.63m)

Opposite the front door, your are led into Bedroom One. With added benefits such as a fitted radiator and large windows towards the front elevation of the property, this bright space is complete with wood effect flooring and patterned walls whilst featuring decorative wall mounted lighting.