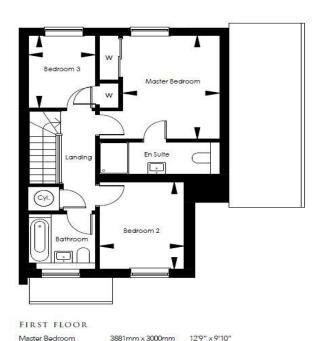

UNEXPECTEDLY RE-AVAILABLE-READY FOR COMPLETION MARCH 31ST 2021 Foxglove House is a 3 bedroom semi detached home located in this bespoke new development in the heart of the quaint village of Ewhurst situated at the foot of the Surrey Hills. The home comprises a central entrance hall with cloakroom off leading through to the kitchen with fully integrated appliances. At the rear of the property you will find a generous sized lounge/diner with french doors to the patio area. Upstairs the master bedroom features an en suite and built in wardrobes. The guest bedroom is a good sized double with access to the contemporary family bathroom and a further bedroom. Karndean flooring fitted to kitchen, hallway,cloakroom, bathroom and en suite. Outside the front garden is landscaped with feature planting and to the rear an area of patio and an attached single garage

3255mm x 2620mm

2711mm x 2076mm

3261mm x 2360mm 10'8" x 7'9"

Kitchen

Bedroom 2