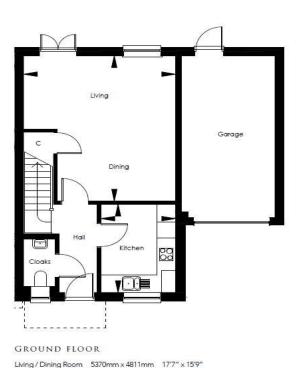

UNEXPECTEDLY RE-AVAILABLE-READY FOR COMPLETION MARCH 31ST 2021 Foxglove House is a 3 bedroom semi detached home located in this bespoke new development in the heart of the quaint village of Ewhurst situated at the foot of the Surrey Hills. The home comprises a central entrance hall with cloakroom off leading through to the kitchen with fully integrated appliances. At the rear of the property you will find a generous sized lounge/diner with french doors to the patio area. Upstairs the master bedroom features an en suite and built in wardrobes. The guest bedroom is a good sized double with access to the contemporary family bathroom and a further bedroom. Karndean flooring fitted to kitchen, hallway,cloakroom, bathroom and en suite. Outside the front garden is landscaped with feature planting and to the rear an area of patio and an attached single garage

3255mm x 2620mm

2711mm x 2076mm

3261mm x 2360mm 10'8" x 7'9"

Kitchen

Bedroom 2