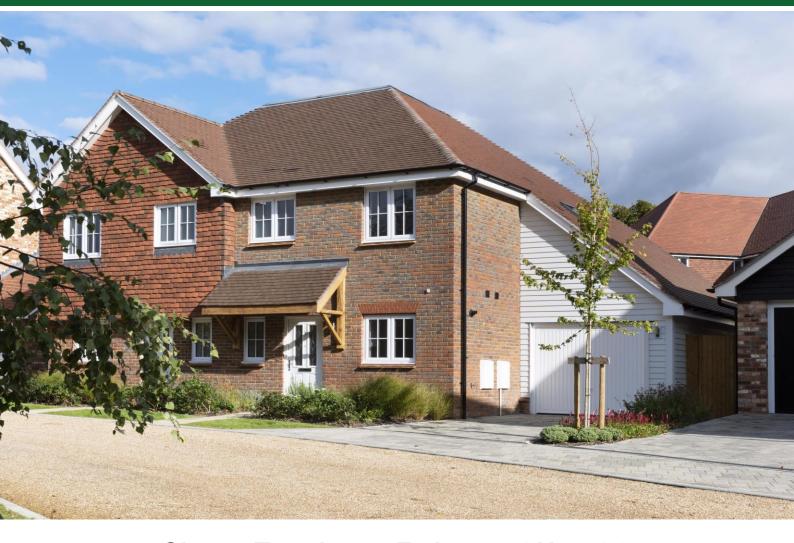

Cherry Tree Lane, Ewhurst, GU6 7GG
Unexpectedly re-available 31st March Completion
£499,995

3 Bedroom Semi Detached \* Super Lounge/Diner \* En suite, and family bathroom \* Downstairs cloakroom \* Attached Single Garage \* Fully integrated appliances \* 10 year LABC warranty \* Book to view the Show Home today \* EPC Rating: tba\*

UNEXPECTEDLY RE-AVAILABLE-READY FOR COMPLETION MARCH 31ST 2021 Foxglove House is a 3 bedroom semi detached home located in this bespoke new development in the heart of the quaint village of Ewhurst situated at the foot of the Surrey Hills. The home comprises a central entrance hall with cloakroom off leading through to the kitchen with fully integrated appliances. At the rear of the property you will find a generous sized lounge/diner with french doors to the patio area. Upstairs the master bedroom features an en suite and built in wardrobes. The guest bedroom is a good sized double with access to the contemporary family bathroom and a further bedroom. Karndean flooring fitted to kitchen, hallway,cloakroom, bathroom and en suite. Outside the front garden is landscaped with feature planting and to the rear an area of patio and an attached single garage