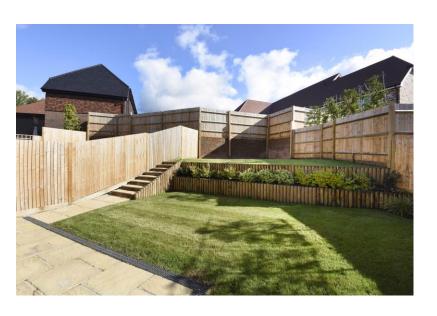

UNEXPECTEDLY RE-AVAILABLE-READY FOR COMPLETION MARCH 31ST 2021 Foxglove House is a 3 bedroom semi detached home located in this bespoke new development in the heart of the quaint village of Ewhurst situated at the foot of the Surrey Hills. The home comprises a central entrance hall with cloakroom off leading through to the kitchen with fully integrated appliances. At the rear of the property you will find a generous sized lounge/diner with french doors to the patio area. Upstairs the master bedroom features an en suite and built in wardrobes. The guest bedroom is a good sized double with access to the contemporary family bathroom and a further bedroom. Karndean flooring fitted to kitchen, hallway,cloakroom, bathroom and en suite. Outside the front garden is landscaped with feature planting and to the rear an area of patio and an attached single garage