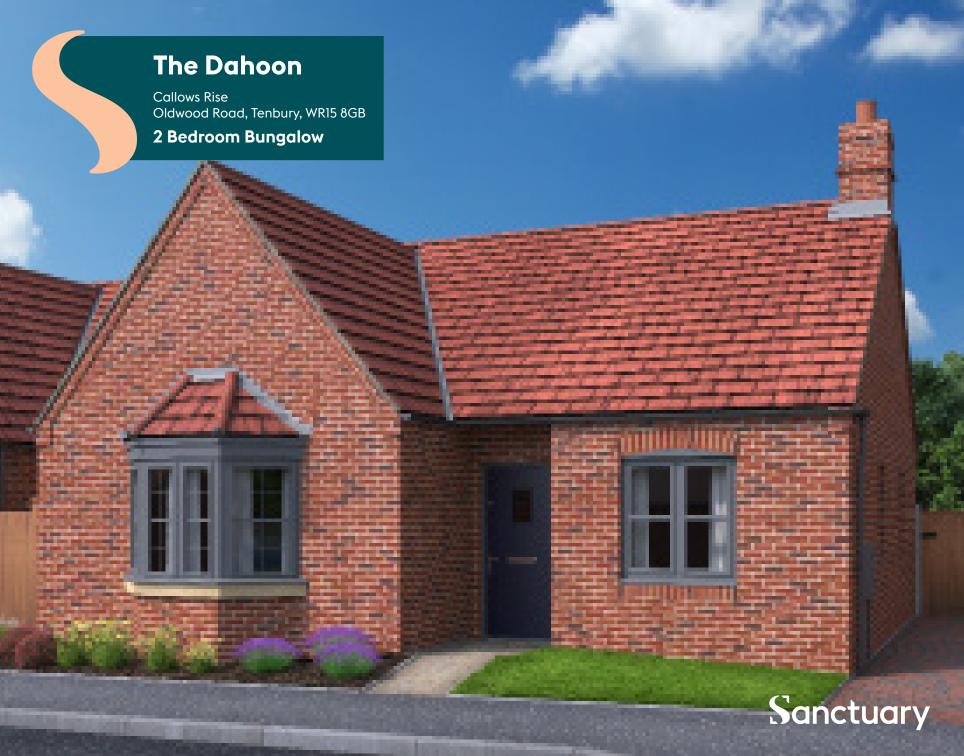

## The **Dahoon**

The Dahoon is a charming two-bedroom bungalow. On entering, there's a good-sized hallway with both bedrooms at the front of the property. Following the hallway through the property, there is a family bathroom and storage cupboard on the left, then doubledoors leading to the open-plan living room and kitchen/dining room. This room offers plenty of space for you to enjoy, from preparing a family meal to taking some time to relax. There are also double-doors leading from the living room out into the back garden.