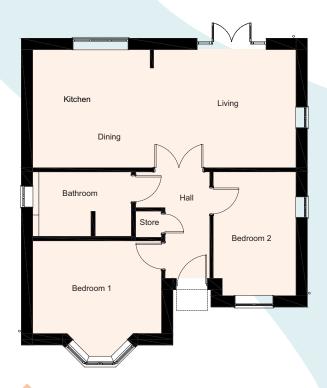

## The **Dahoon**

The Dahoon is a charming two-bedroom bungalow. On entering, there's a good-sized hallway with both bedrooms at the front of the property. Following the hallway through the property, there is a family bathroom and storage cupboard on the left, then doubledoors leading to the open-plan living room and kitchen/dining room. This room offers plenty of space for you to enjoy, from preparing a family meal to taking some time to relax. There are also double-doors leading from the living room out into the back garden.

|                                   | Width (m) x<br>Length (m) | Width (feet and inches) x Length (feet and inches) |
|-----------------------------------|---------------------------|----------------------------------------------------|
| Kitchen/<br>Dining/Living<br>Room | 8.59 x 3.86               | 28'2.5" x 12'8"                                    |
| Bedroom 1                         | 4.21 x 3.03               | 13'9.5" x 9'11.5"                                  |
| Bedroom 2                         | 2.70 x 4.04               | 8'10.5" x 13'3.5"                                  |
| Bathroom                          | 3.01 x 2.11               | 9'10.5" x 6'11"                                    |

Total Area = 74.6m2 / 802.98 sq ft

**GROUND FLOOR** 