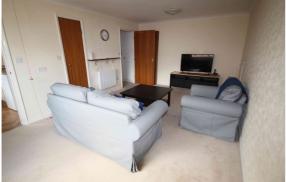

for

automatic

washing

Double

SITTING ROOM:

**KITCHEN:** 

18'6 (5.64m) x 11'5 (3.47m). Wall mounted night storage heater. Telephone point. Power points. T.V. point. F.M. Ariel point. Coving to ceiling. Double glazed window to front elevation. Useful storage cupboard with shelving. Opening through to: -