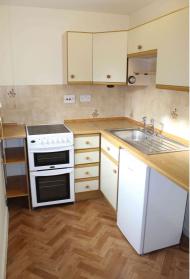

> 7'11 (2.40m) x 5'7 (1.70m). Fitted kitchen comprising wall and base units with roll edge laminated work surfaces. Stainless steel single drainer sink unit. Electric cooker point. Part tiled walls.

> machine. Space for under work surface