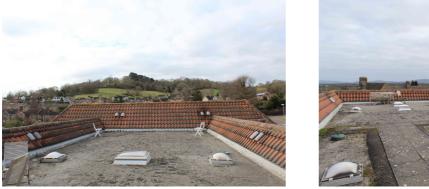

# COMMUNAL FACILITIES:

Communal garden for residents use and an unusual roof top garden with far reaching panoramic views. Communal laundry room with washing machines and dryers. Residents lounge. Two guest rooms available at a nominal charge.