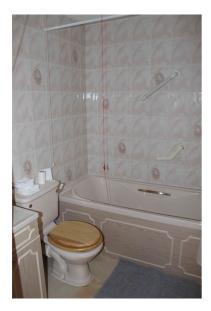

### 7 SWEETBRIAR HOUSE CHAPEL HAY LANE CHURCHDOWN GL2 2HS

**BATHROOM:** Coloured suite comprising vanity wash hand basin with cupboards beneath. Wood panelled bath with 'Mira Sport' electric shower over. Low level W.C. Wall mounted convector heater. Extractor fan. Fluorescent light with shaver point. Fully tiled walls.