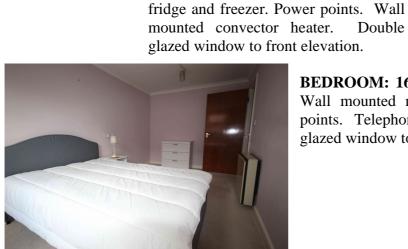

Plumbing

BEDROOM: 16'7 (5.06m) x 8'7 (2.61m). Wall mounted night storage heater. Power points. Telephone point. T.V. point. Double glazed window to front elevation.