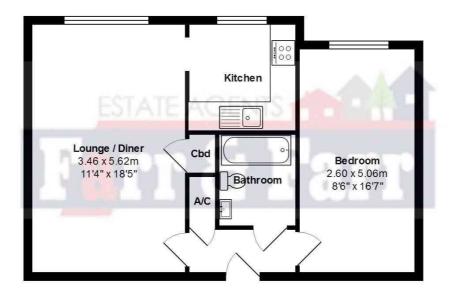

### 7 Sweetbriar House, Chapel Hay Lane, Churchdown, Gloucester. GL3 2HS

Approx Total Area: 47.2 m<sup>2</sup> ... 508 ft<sup>2</sup>

Drawn by: www.gloucesterenergysolutions.co.uk. This plan is for layout guidance only. Not drawn to scale, unless stated. Windows and door openings are approximate. Whilst every care is taken in the preparation of this plan, Gloucester Energy Solutions cannot accept any responsibility for any errors or omissions, please check all dimensions, shapes and compass bearings before making any decisions based upon this plan.