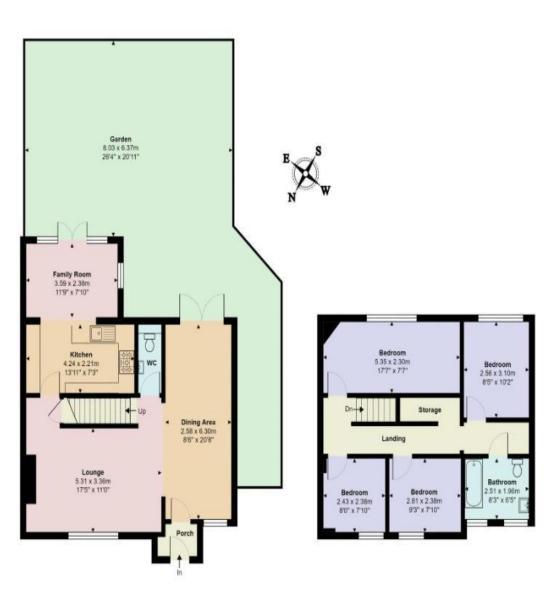

## Goffs Oak Avenue Goffs Oak EN7 5NJ

A superb four bedroom family home with open plan living and bright and airy interiors. This well presented and spacious home has three reception rooms and space to side for further extension (stpp), located in the heart of Goffs Oak Village. This fine family home has been the subject of great care and improvement. The spacious and open plan accommodation has been arranged over two floors and comprises: Entrance porch, large family and dining area, Lounge, Kitchen, breakfast room and cloakroom. On the first floor there are four bedrooms, a 17'7 Master bedroom and a re-modelled bathroom off the landing. Outside, the garden is part laid to lawn with an abutting patio area, there is a double opening gate to the side providing easy access to the front and rear of the property. The property is approached via a brick paved driveway providing off road parking.

Goffs Oak Avenue, Goffs Oak, EN7 5NJ
Total Area: 118.0 m² ... 1270 ft² (excluding garden)
All measurements are approximate and for display purposes only