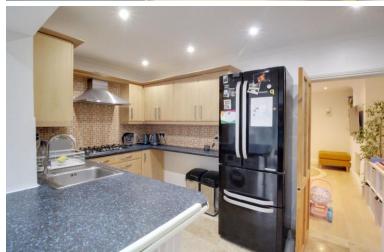

## Goffs Oak Avenue Goffs Oak EN7 5NJ

A superb four bedroom family home with open plan living and bright and airy interiors. This well presented and spacious home has three reception rooms and space to side for further extension (stpp), located in the heart of Goffs Oak Village. This fine family home has been the subject of great care and improvement. The spacious and open plan accommodation has been arranged over two floors and comprises: Entrance porch, large family and dining area, Lounge, Kitchen, breakfast room and cloakroom. On the first floor there are four bedrooms, a 17'7 Master bedroom and a re-modelled bathroom off the landing. Outside, the garden is part laid to lawn with an abutting patio area, there is a double opening gate to the side providing easy access to the front and rear of the property. The property is approached via a brick paved driveway providing off road parking.