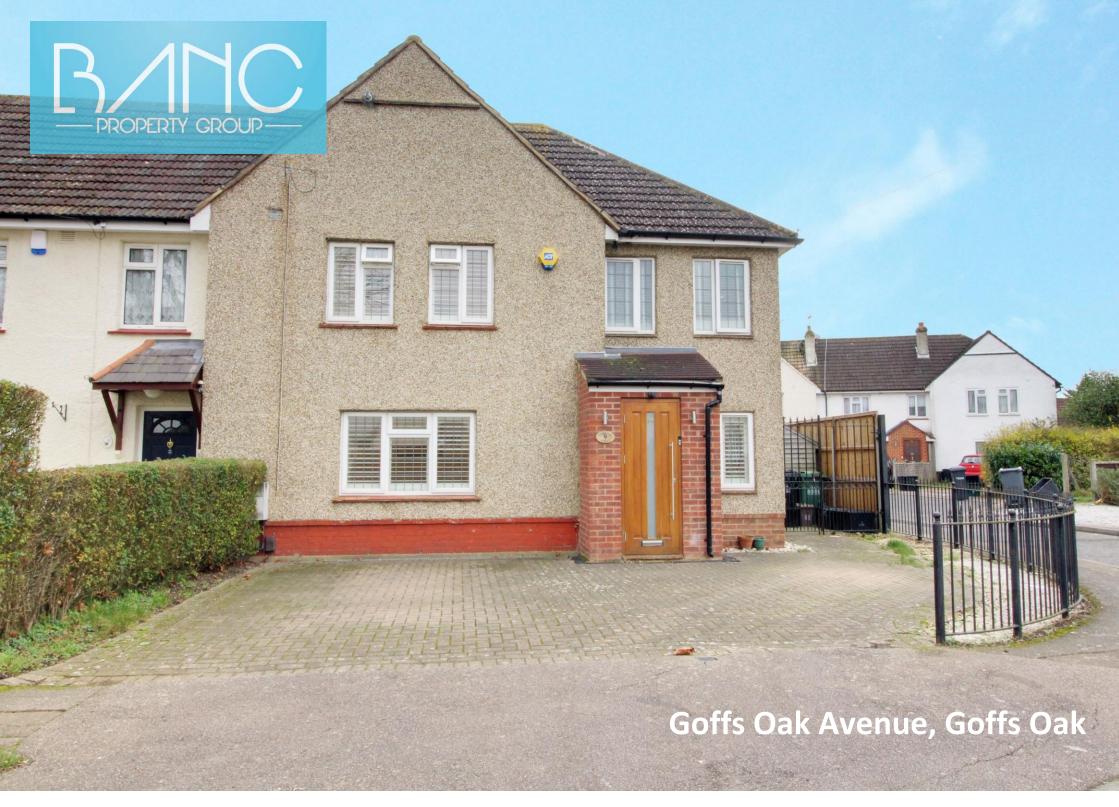

## Goffs Oak Avenue Goffs Oak EN7 5NJ

A superb four bedroom family home with open plan living and bright and airy interiors. This well presented and spacious home has three reception rooms and space to side for further extension (stpp), located in the heart of Goffs Oak Village. This fine family home has been the subject of great care and improvement. The spacious and open plan accommodation has been arranged over two floors and comprises: Entrance porch, large family and dining area, Lounge, Kitchen, breakfast room and cloakroom. On the first floor there are four bedrooms, a 17'7 Master bedroom and a re-modelled bathroom off the landing. Outside, the garden is part laid to lawn with an abutting patio area, there is a double opening gate to the side providing easy access to the front and rear of the property. The property is approached via a brick paved driveway providing off road parking.