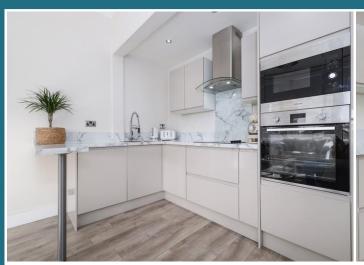

## Helena Place, Busby Road, Glasgow, G76 7RB

Shanta Residential is delighted to present to the market this beautiful, one bedroom flat in popular area of Clarkston, Glasgow. You are welcomed into the building via the secure entry system and into the well kept close. The open plan kitchen/lounge is bright and decorated in neutral tones, featuring high ceilings and large bay windows creating a great space for both relaxing and socialising. The modern kitchen is well laid out with integrated appliances, wall and floor units providing great storage and preparation space. The property offers one, generous sized double bedroom with large windows letting the natural light to flood in, floor space and excellent built-in wardrobe providing plenty storage. Completing the property is the modern shower room with three piece suit and crisp tiling. Helena Place is in a prime location for shopping and eating with a range of restaurants, bars and cafes nearby. The area has a good public transport system with regular bus and rail services at Clarkston train station, for those looking to commute to Glasgow and beyond. The property further benefits from gas central heating, double glazing and off-street parking. We expect this property to be popular and would recommend early viewing. For council tax purposes this property is band B.