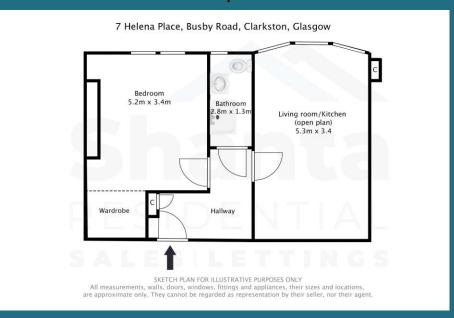

nty storage. Completing the property is the modern shower room with three piece suit and crisp tiling. Helena Place is in a prime location for shopping and eating with a range of restaurants, bars and cafes nearby. The area has a good public transport system with regular bus and rail services at Clarkston train station, for those looking to commute to Glasgow and beyond. The property further benefits from gas central heating, double glazing and off-street parking. We expect this property to be popular and would recommend early viewing. For council tax purposes this property is band B.

One Bedroom

- Upper Floor Flat
- Close To Transport Links
- Nearby Amenities

- Walk In Condition
- Secure Entry

- Gas Central Heating
- Great Location





Offers Over £125,000













## Floorplan



## Мар