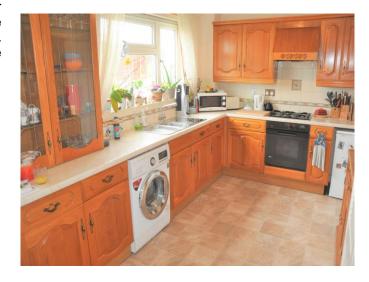

# KITCHEN/DINER

A range of eye and base level units with worktop over, built in oven with gas hob and extractor over, one and a half bowl stainless steel sink unit with drainer, window to front aspect, space for fridge, space for washing machine, large larder cupboard for additional storage, space for table and chairs, full length window to front aspect, wall mounted boiler and an additional cupboard ideal for storage of outdoor garments and footwear.