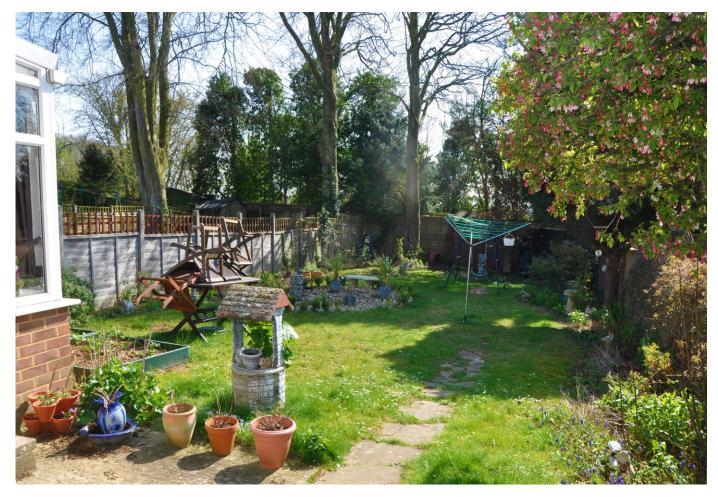

#### **OUTSIDE**

The front of the property is mainly laid to lawn with a path to the front door and access to the rear. The large rear garden is mainly laid to lawn with plant, shrub and tree borders and has a plethora of year round plants and trees. The property also benefits from a garage in a block close by.