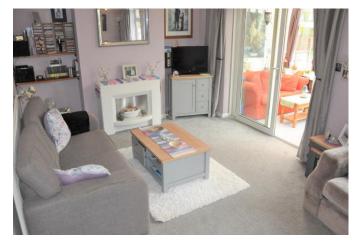

## LIVING ROOM

Radiator, feature fireplace, sliding patio door to conservatory and window to rear.