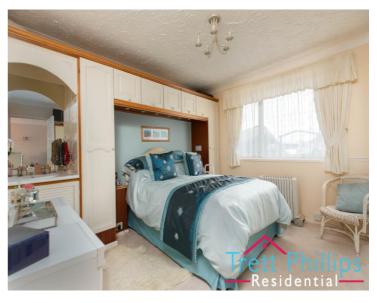

# **BEDROOM 1**

11' 8" x 11' 7" (3.55m x 3.53m)This double room has a uPVC double glazed window, fitted carpet throughout and a radiator. Fitted wardrobes, a wash hand basin and points for power, wall lights and a telephone and TV.

# **BEDROOM 2**

12' 1" x 10' 9" (3.68m x 3.27m)

This double room has a uPVC double glazed window, fitted carpet throughout and a radiator. Fitted wardrobes, points for power, wall lights and points for a TV.