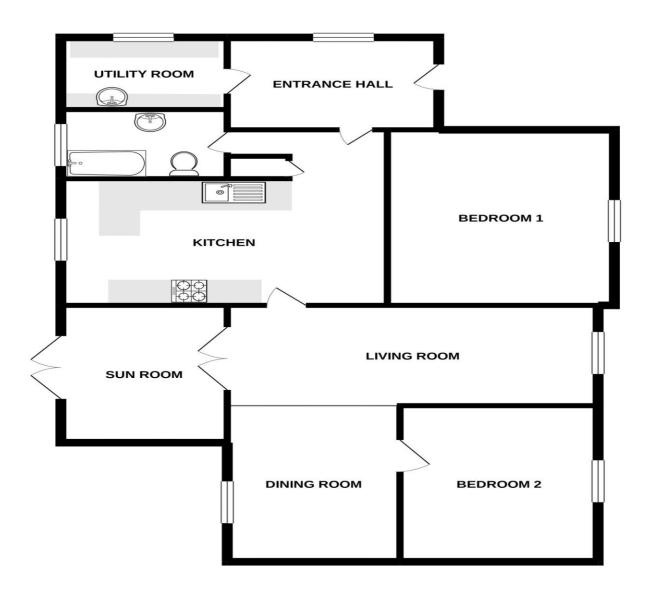

# **GROUND FLOOR**

Whilst every attempt has been made to ensure the accuracy of the floorplan contained here, measurements or doors, windows, rooms and any other items are approximate and no responsibility is taken for any error, or misis-statement. This plan is for illustrative purposes only and should be used as such by any prospective purchaser. The services, systems and appliances shown have not been tested and no guarantee as to their operability or efficiency can be given.

#### **ENTRANCE PORCH**

11' 6" x 5' 7" (3.50m x 1.70m)

uPVC double glazed entrance door located at the front of the property. Fitted carpet throughout, points for power and a radiator. There is also access to a storage cupboard.

# LIVING ROOM/DINING ROOM

27' 8" x 12' 0" (8.43m x 3.65m) Max Measurements

uPVC double glazed French doors and windows overlooking the rear garden. Fitted carpet throughout, radiator and a fireplace. There are points for power, wall lights and points for both a telephone and TV.

#### **KITCHEN**

19' 2" x 8' 5" (5.84m x 2.56m)

This space is equipped with a fitted kitchen, range of units and an electric oven and hob. There is a sink with splash back tiling, a radiator and space for a fridge freezer. Tiled flooring throughout and several points for power.

# **UTILITY ROOM**

9' 3" x 6' 2" (2.82m x 1.88m)

There is a stainless-steel sink and drainer, range of units and plumbing for a washing machine. Tiled flooring throughout, points for power and a uPVC double glazed window.

# **SUN ROOM**

10' 7" x 9' 0" (3.22m x 2.74m)

This light and spacious area has both uPVC double glazed French doors and windows. Fitted carpet throughout, points for power and wall lights.

# **BEDROOM 1**

11' 8" x 11' 7" (3.55m x 3.53m)This double room has a uPVC double glazed window, fitted carpet throughout and a radiator. Fitted wardrobes, a wash hand basin and points for power, wall lights and a telephone and TV.

# **BEDROOM 2**

12' 1" x 10' 9" (3.68m x 3.27m)

This double room has a uPVC double glazed window, fitted carpet throughout and a radiator. Fitted wardrobes, points for power, wall lights and points for a TV.

# **BATHROOM**

9' 2" x 6' 5" (2.79m x 1.95m)

This suite comprises of a wash hand basin, W.C and a shower. Tiled flooring throughout, full tiling on the walls, radiator and an electric heater on wall. uPVC double glazed window.