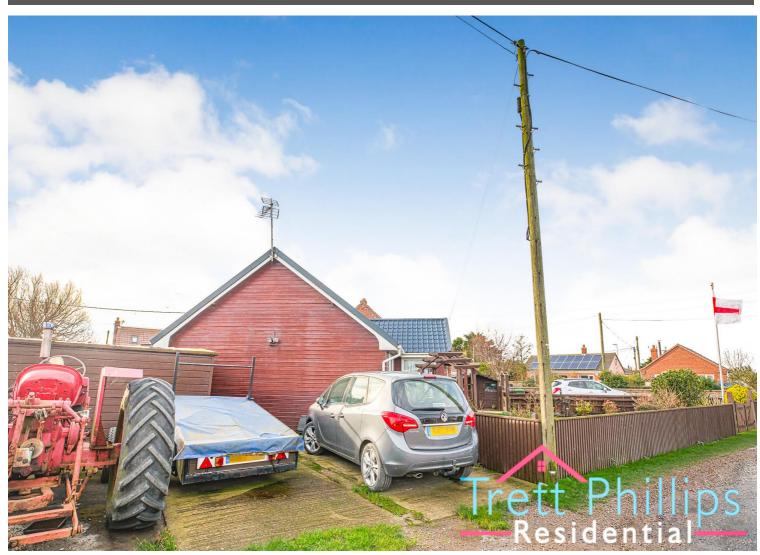

# **FRONT GARDEN**

Large driveway offering ample parking. Enclosed area laid to lawn with a variety of planting and shrubbery. Pathway leading to the entrance door.

# **REAR GARDEN**

Generous sized area mainly laid to lawn. Paved seating area and a range of planting and shrubbery.

www.trettphillipsresidential.co.uk

"Sitting in the heart of this popular development" This stunning home is available with SPACIOUS ACCOMMODATION and offers a wrap around established garden, TWO DRIVEWAYS and is within walking distance to the beach. Full of character and charm to offer you the very BEST OF COASTAL LIVING.