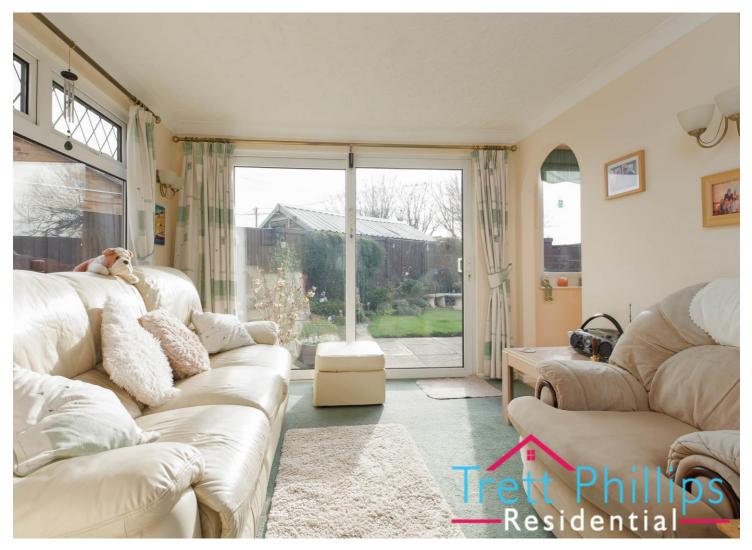

# LIVING ROOM/DINING ROOM

27' 8" x 12' 0" (8.43m x 3.65m) Max Measurements

uPVC double glazed French doors and windows overlooking the rear garden. Fitted carpet throughout, radiator and a fireplace. There are points for power, wall lights and points for both a telephone and TV.

# **SUN ROOM**

10' 7" x 9' 0" (3.22m x 2.74m)

This light and spacious area has both uPVC double glazed French doors and windows. Fitted carpet throughout, points for power and wall lights.