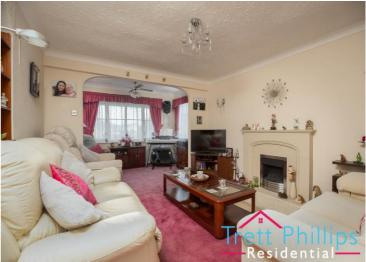

# LIVING ROOM/DINING ROOM

27' 8" x 12' 0" (8.43m x 3.65m) Max Measurements

uPVC double glazed French doors and windows overlooking the rear garden. Fitted carpet throughout, radiator and a fireplace. There are points for power, wall lights and points for both a telephone and TV.