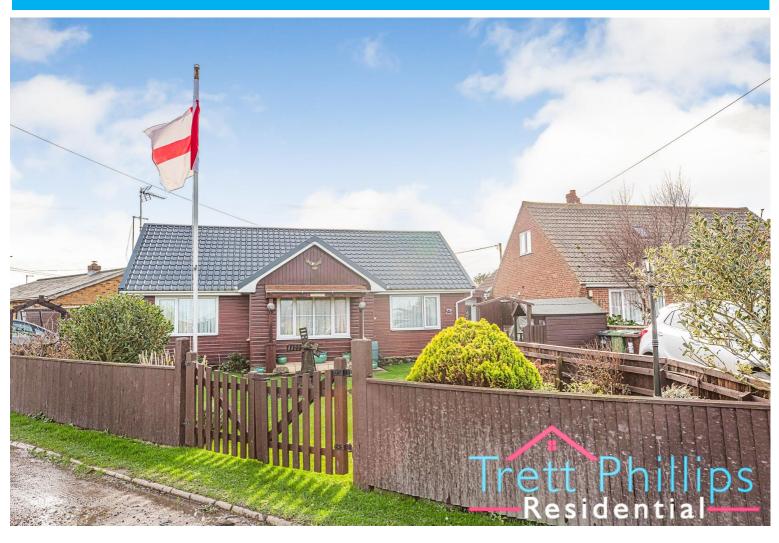

# **FRONT GARDEN**

Large driveway offering ample parking. Enclosed area laid to lawn with a variety of planting and shrubbery. Pathway leading to the entrance door.