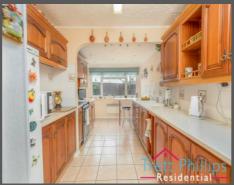

#### **KITCHEN**

19' 2" x 8' 5" (5.84m x 2.56m)

This space is equipped with a fitted kitchen, range of units and an electric oven and hob. There is a sink with splash back tiling, a radiator and space for a fridge freezer. Tiled flooring throughout and several points for power.