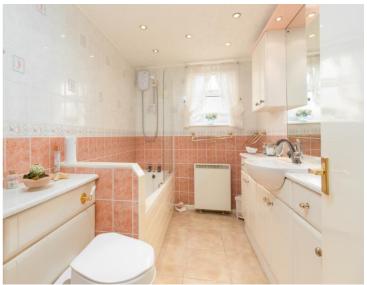

# **BATHROOM**

9' 2" x 6' 5" (2.79m x 1.95m)

This suite comprises of a wash hand basin, W.C and a shower. Tiled flooring throughout, full tiling on the walls, radiator and an electric heater on wall. uPVC double glazed window.