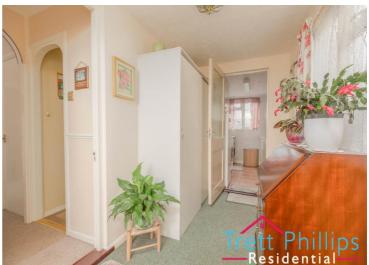

#### **ENTRANCE PORCH**

11' 6" x 5' 7" (3.50m x 1.70m)

uPVC double glazed entrance door located at the front of the property. Fitted carpet throughout, points for power and a radiator. There is also access to a storage cupboard.