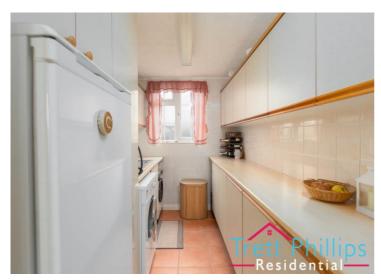

#### **KITCHEN**

19' 2" x 8' 5" (5.84m x 2.56m)

This space is equipped with a fitted kitchen, range of units and an electric oven and hob. There is a sink with splash back tiling, a radiator and space for a fridge freezer. Tiled flooring throughout and several points for power.

# **UTILITY ROOM**

9' 3" x 6' 2" (2.82m x 1.88m)

There is a stainless-steel sink and drainer, range of units and plumbing for a washing machine. Tiled flooring throughout, points for power and a uPVC double glazed window.