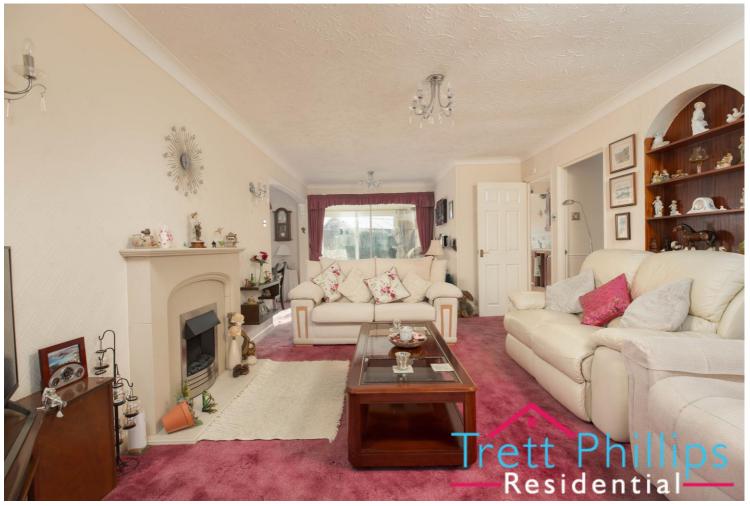

# LIVING ROOM/DINING ROOM

27' 8" x 12' 0" (8.43m x 3.65m) Max Measurements

uPVC double glazed French doors and windows overlooking the rear garden. Fitted carpet throughout, radiator and a fireplace. There are points for power, wall lights and points for both a telephone and TV.