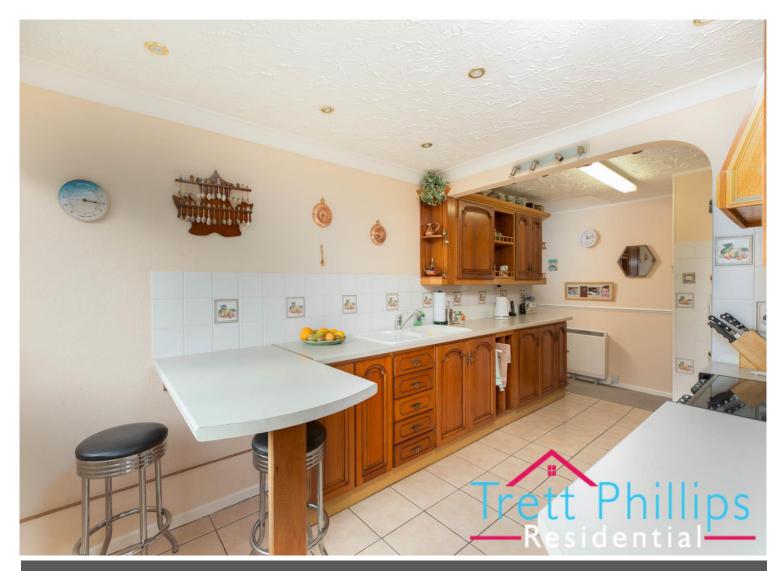

#### **KITCHEN**

19' 2" x 8' 5" (5.84m x 2.56m)

This space is equipped with a fitted kitchen, range of units and an electric oven and hob. There is a sink with splash back tiling, a radiator and space for a fridge freezer. Tiled flooring throughout and several points for power.