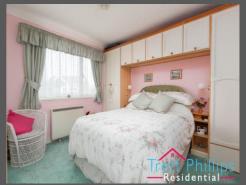

# **BEDROOM 1**

11' 8" x 11' 7" (3.55m x 3.53m)This double room has a uPVC double glazed window, fitted carpet throughout and a radiator. Fitted wardrobes, a wash hand basin and points for power, wall lights and a telephone and TV.

# **BEDROOM 2**

12' 1" x 10' 9" (3.68m x 3.27m)

This double room has a uPVC double glazed window, fitted carpet throughout and a radiator. Fitted wardrobes, points for power, wall lights and points for a TV.