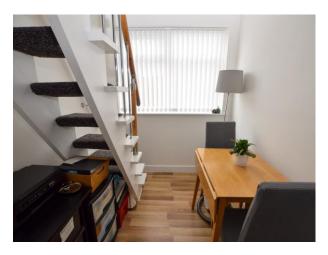

## Loft Room

UPVC double glazed window to the rear elevation, spotlights, wall mounted radiator and an air conditioning unit which has the parts to be wired up.