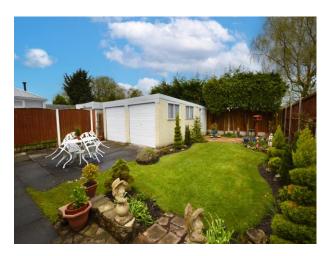

# Rear Garden

Enclosed, laid to lawn area, paved patio area, double garage and plants and trees.

# Double Garage

Electric, and up and over door with door to the rear.