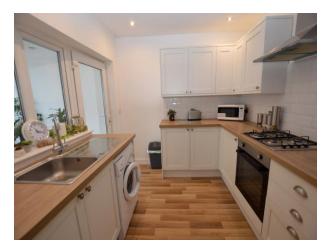

#### Kitchen

11' 0" x 8' 10" (3.35m x 2.69m) UPVC double glazed window to the conservatory, UPVC double glazed French door leading into the conservatory, a variety of wall, base and drawer units, spotlights, part tiled walls, laminate flooring, plumbing for washing machine, space for washing machine, oven, hob, extractor and a stainless steel sink unit with a swan neck tap.