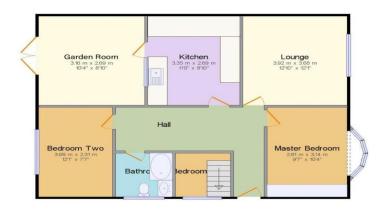

Lancashire road. This inviting property features an entrance hall, lounge, kitchen, three bedrooms, conservatory, bathroom, and a loft room. Outside, indulge in the convenience of an enclosed paved driveway providing ample parking, while the rear boasts an enclosed garden and a double garage. Experience comfort and convenience in one package! \*\*Please Contact Us To Arrange A Viewing\*\*

### Entrance Hall

Via Composite double glazed door to the side elevation, laminate flooring and spotlights.

## Lounge

12' 10" x 12' 1" (3.92m x 3.68m) UPVC double glazed window to the front elevation, ceiling light point, wall mounted radiator, laminate flooring, meter cupboard, fireplace and two wall light points.

#### Kitchen

11' 0" x 8' 10" (3.35m x 2.69m) UPVC double glazed window to the conservatory, UPVC double glazed French door leading into the conservatory, a variety of wall, base and drawer units, spotlights, part tiled walls, laminate flooring, plumbing for washing machine, space for washing machine, oven, hob, extractor and a stainless steel sink unit with a swan neck tap.

#### Bedroom One

9' 7" x 10' 4" (2.91m x 3.14m) UPVC double glazed bay window to the front elevation, spotlights, integrated wardrobes, wall mounted radiator and laminate flooring.

### **Bedroom Two**

12' 1" x 7' 7" (3.69m x 2.31m) UPVC double glazed window to the rear elevation, spotlights, wall mounted radiator and laminate flooring.

#### Bathroom

UPVC double glazed frosted window to the side elevation, part tiled walls, tiled flooring, W/C, wash hand basin, bath with an overhead shower, wall mounted radiator and spotlights.