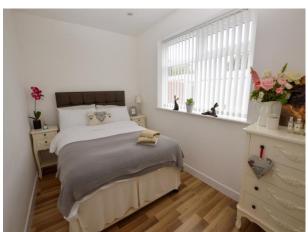

### Bedroom Three

UPVC double glazed window to the side elevation, spotlights and wall mounted radiator.