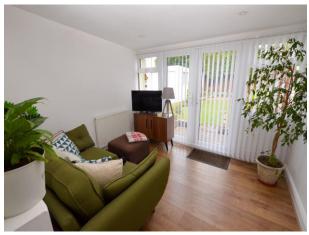

## Lounge

12' 10" x 12' 1" (3.92m x 3.68m) UPVC double glazed window to the front elevation, ceiling light point, wall mounted radiator, laminate flooring, meter cupboard, fireplace and two wall light points.