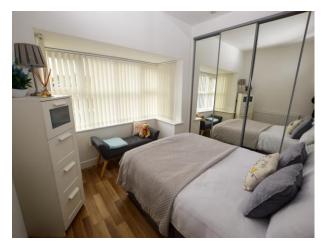

#### Bedroom One

9' 7" x 10' 4" (2.91m x 3.14m) UPVC double glazed bay window to the front elevation, spotlights, integrated wardrobes, wall mounted radiator and laminate flooring.

### **Bedroom Two**

12' 1" x 7' 7" (3.69m x 2.31m) UPVC double glazed window to the rear elevation, spotlights, wall mounted radiator and laminate flooring.