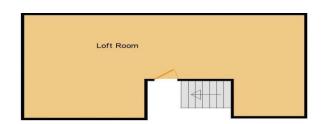

## Loft Room

UPVC double glazed window to the rear elevation, spotlights, wall mounted radiator and an air conditioning unit which has the parts to be wired up.