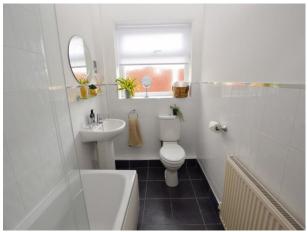

#### Bathroom

UPVC double glazed frosted window to the side elevation, part tiled walls, tiled flooring, W/C, wash hand basin, bath with an overhead shower, wall mounted radiator and spotlights.