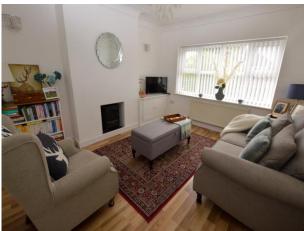

## Lounge

12' 10" x 12' 1" (3.92m x 3.68m) UPVC double glazed window to the front elevation, ceiling light point, wall mounted radiator, laminate flooring, meter cupboard, fireplace and two wall light points.