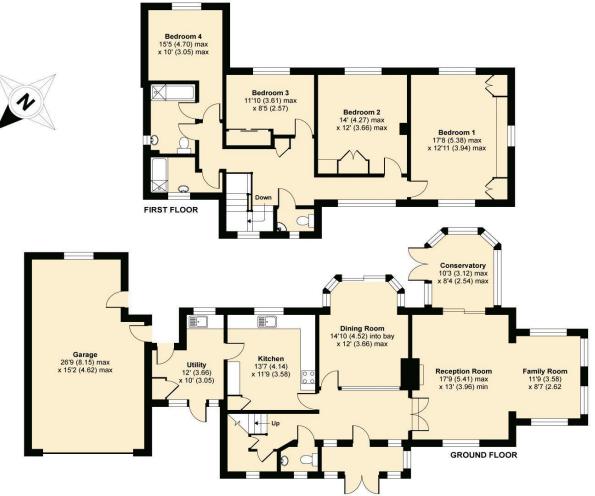

## Ralliwood Road, Ashtead, KT21

APPROX. GROSS INTERNAL FLOOR AREA 2486 SQ FT 230.9 SQ METRES (INCLUDES GARAGE)

Whilst every attempt has been made to ensure the accuracy of the floor plan contained here, measurements of doors, windows and rooms are approximate and no responsibility is taken for any error, omission or misstatement. These plans are for representation purposes only as defined by RICS Code of Measuring Practice and should be used as such by any prospective purchaser. Specifically no guarantee is given on the total square footage of the property if quoted on this plan. Any figure given is for initial guidance only and should not be relied on as a basis of valuation.