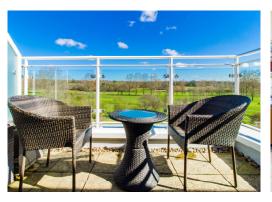

Bedrooms: 2

Bathrooms: 2

Receptions: 1

**Area:** 91.9 sq.mt / 989.0 sq.ft

**Condition:** Well Presented

**Outside:** Three Balconies

Parking: Secure Gated Parking

Offered to the market with no onward chain is this truly spectacular two bedroom penthouse apartment with breathtaking uninterrupted panoramic views. Internally, the accommodation is stylish and sleek and is flooded with natural light. This penthouse boasts an amazing open plan luxury kitchen/dining/living room which leads out onto a full length terrace. There are two double bedrooms, one with an en suite bathroom and the other with a walk-in wardrobe both having a feature balcony. There is also a principle shower room. The property further benefits from a video entryphone system and secure gated parking. An early internal viewing is advised to appreciate this exceptional penthouse.

#### **OUTSIDE...**

Externally, the property features three balconies which offer amazing views. There is also secure allocated parking.