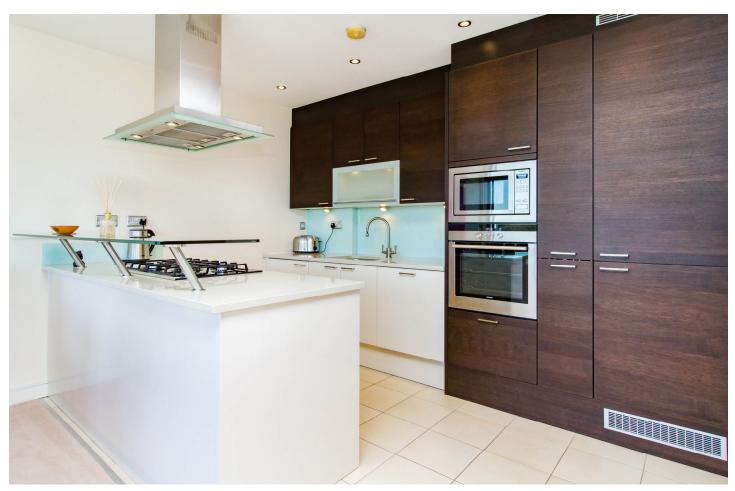

Bedrooms: 2

Bathrooms: 2

Receptions: 1

**Area:** 91.9 sq.mt / 989.0 sq.ft

**Condition:** Well Presented

**Outside:** Three Balconies

Parking: Secure Gated Parking

Offered to the market with no onward chain is this truly spectacular two bedroom penthouse apartment with breathtaking uninterrupted panoramic views. Internally, the accommodation is stylish and sleek and is flooded with natural light. This penthouse boasts an amazing open plan luxury kitchen/dining/living room which leads out onto a full length terrace. There are two double bedrooms, one with an en suite bathroom and the other with a walk-in wardrobe both having a feature balcony. There is also a principle shower room. The property further benefits from a video entryphone system and secure gated parking. An early internal viewing is advised to appreciate this exceptional penthouse.