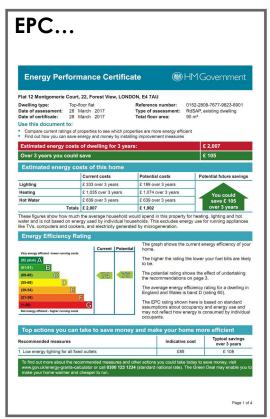

### **MORE DETAILS...**

EPC: C | Local Authority: London Borough of Waltham Forest | Council Tax Band: F

Lease Remaining: 115 Years Ground Rent: £250 Service Charges: £2,000