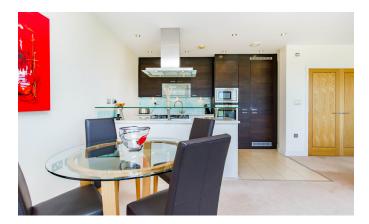

Bedrooms: 2

Bathrooms: 2

Receptions: 1

**Area:** 91.9 sq.mt / 989.0 sq.ft

**Condition:** Well Presented

**Outside:** Three Balconies

Parking: Secure Gated Parking

Offered to the market with no onward chain is this truly spectacular two bedroom penthouse apartment with breathtaking uninterrupted panoramic views. Internally, the accommodation is stylish and sleek and is flooded with natural light. This penthouse boasts an amazing open plan luxury kitchen/dining/living room which leads out onto a full length terrace. There are two double bedrooms, one with an en suite bathroom and the other with a walk-in wardrobe both having a feature balcony. There is also a principle shower room. The property further benefits from a video entryphone system and secure gated parking. An early internal viewing is advised to appreciate this exceptional penthouse.