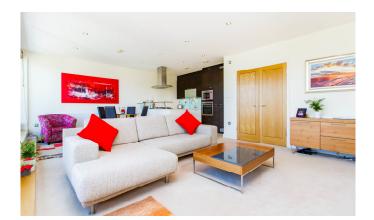

Bedrooms: 2

Bathrooms: 2

Receptions: 1

**Area:** 91.9 sq.mt / 989.0 sq.ft

**Condition:** Well Presented

**Outside:** Three Balconies

Parking: Secure Gated Parking

Offered to the market with no onward chain is this truly spectacular two bedroom penthouse apartment with breathtaking uninterrupted panoramic views. Internally, the accommodation is stylish and sleek and is flooded with natural light. This penthouse boasts an amazing open plan luxury kitchen/dining/living room which leads out onto a full length terrace. There are two double bedrooms, one with an en suite bathroom and the other with a walk-in wardrobe both having a feature balcony. There is also a principle shower room. The property further benefits from a video entryphone system and secure gated parking. An early internal viewing is advised to appreciate this exceptional penthouse.