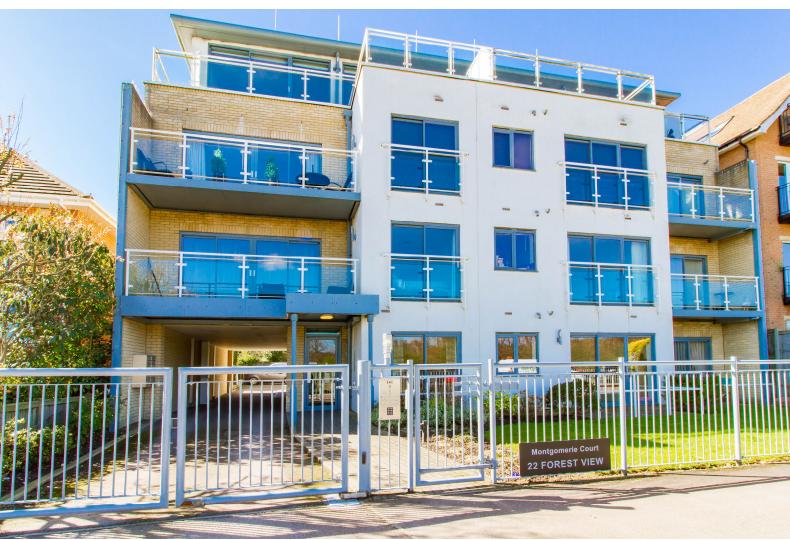

A spectacular Two Bedroom Two Bathroom Penthouse with breathtaking views. Offered to the market with no onward chain.

Montgomerie Court, Forest View, Chingford

IN BRIEF...

**Age:** 2007

**Tenure:** Leasehold

Bedrooms: 2

Bathrooms: 2

Receptions: 1

**Area:** 91.9 sq.mt / 989.0 sq.ft

**Condition:** Well Presented

**Outside:** Three Balconies

Parking: Secure Gated Parking

Offered to the market with no onward chain is this truly spectacular two bedroom penthouse apartment with breathtaking uninterrupted panoramic views. Internally, the accommodation is stylish and sleek and is flooded with natural light. This penthouse boasts an amazing open plan luxury kitchen/dining/living room which leads out onto a full length terrace. There are two double bedrooms, one with an en suite bathroom and the other with a walk-in wardrobe both having a feature balcony. There is also a principle shower room. The property further benefits from a video entryphone system and secure gated parking. An early internal viewing is advised to appreciate this exceptional penthouse.