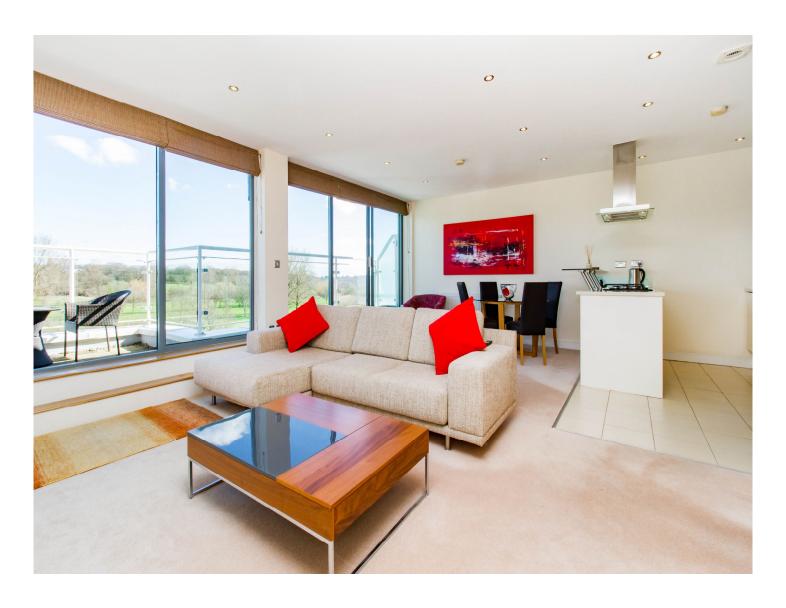

Bedrooms: 2

Bathrooms: 2

Receptions: 1

**Area:** 91.9 sq.mt / 989.0 sq.ft

**Condition:** Well Presented

**Outside:** Three Balconies

Parking: Secure Gated Parking

Offered to the market with no onward chain is this truly spectacular two bedroom penthouse apartment with breathtaking uninterrupted panoramic views. Internally, the accommodation is stylish and sleek and is flooded with natural light. This penthouse boasts an amazing open plan luxury kitchen/dining/living room which leads out onto a full length terrace. There are two double bedrooms, one with an en suite bathroom and the other with a walk-in wardrobe both having a feature balcony. There is also a principle shower room. The property further benefits from a video entryphone system and secure gated parking. An early internal viewing is advised to appreciate this exceptional penthouse.

#### **OUTSIDE...**

Externally, the property features three balconies which offer amazing views. There is also secure allocated parking.