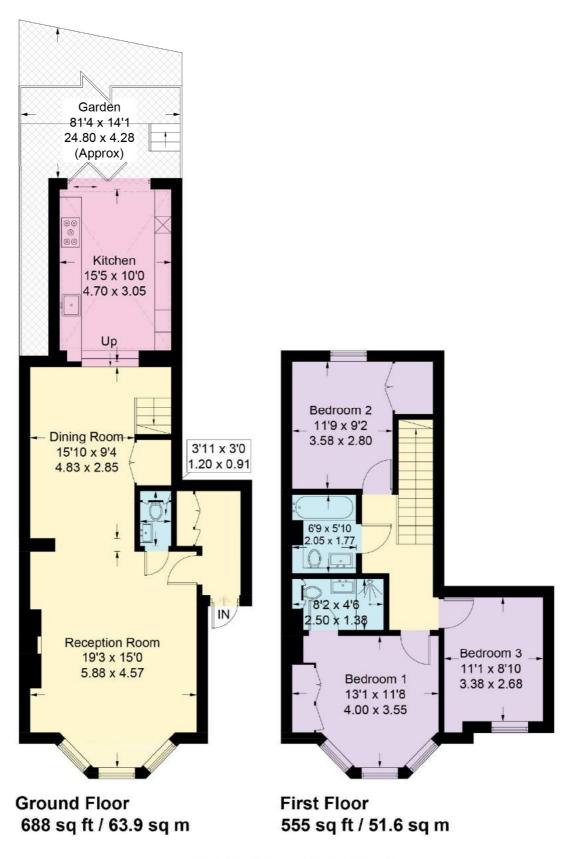

## **Cromwell Avenue**

Approximate Gross Internal Area = 1243 sq ft / 115.5 sq m

Illustration for identification purposes only, measurements are approximate, not to scale. (ID329242)