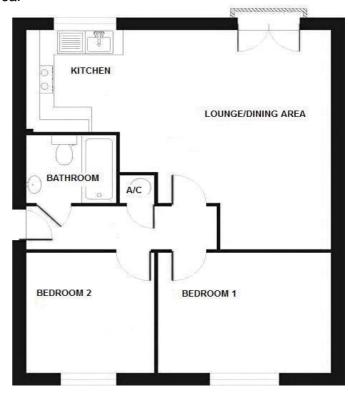

#### Property entered via

main front door with intercom entry system into communal hallway. The door to the apartment on the first floor, and provides access to the

## **Entrance Hallway**

Provides access to all rooms. Telephone for intercom system. Electrical consumer unit. Carpeted. Door to airing cupboard containing hot water tank and wooden shelving for storage.

## Bathroom 6' 7" x 5' 5" (2.01m x 1.65m)

White suite comprising W.C., pedestal washbasin and bath with mains feed shower over and shower screen. Wall mounted medicine cabinet with mirrored doors. Extractor fan. Shavers point. Partially tiled walls. Cushion flooring.

Bedroom 2 9' 7" x 9' 2" (2.92m x 2.79m) Window to the front of the property. Carpeted.

Bedroom 1 12' 4" x 9' 7" (3.76m x 2.92m) Window to the front of the property. TV point. Telephone point. Carpeted.

Lounge/Diner 18' 10" x 15' 10" (5.74m x 4.82m)

Double uPVC French doors to the rear offering views over communal gardens and Newport canal beyond. Terrestrial and satellite TV points. Telephone point. Carpeted. Opening to

### Kitchen 8' 3" x 6' 9" (2.51m x 2.06m)

Modern Kitchen offering a good range of base units with worksurfaces over and matching wall mounted cupboards. Integrated electric oven and hob with stainless steel extractor hood over. Inset stainless steel