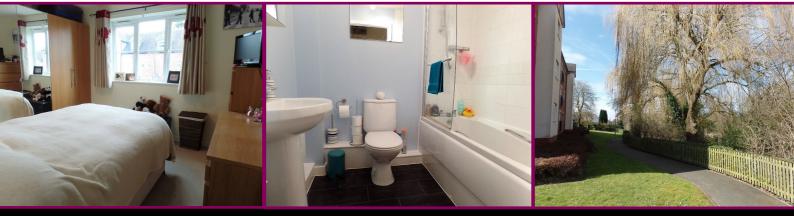

## Bathroom 6' 7" x 5' 5" (2.01m x 1.65m)

White suite comprising W.C., pedestal washbasin and bath with mains feed shower over and shower screen. Wall mounted medicine cabinet with mirrored doors. Extractor fan. Shavers point. Partially tiled walls. Cushion flooring.

Bedroom 2 9' 7" x 9' 2" (2.92m x 2.79m) Window to the front of the property. Carpeted.

Bedroom 1 12' 4" x 9' 7" (3.76m x 2.92m) Window to the front of the property. TV point. Telephone point. Carpeted.

### Outside

To the fore of the property is an allocated parking space. Additional visitor parking is also available. Communal lawned garden areas surround the property and tarmacadam path leads towards Newport Canal which offers pleasant walks. Refuse receptacles storage area.