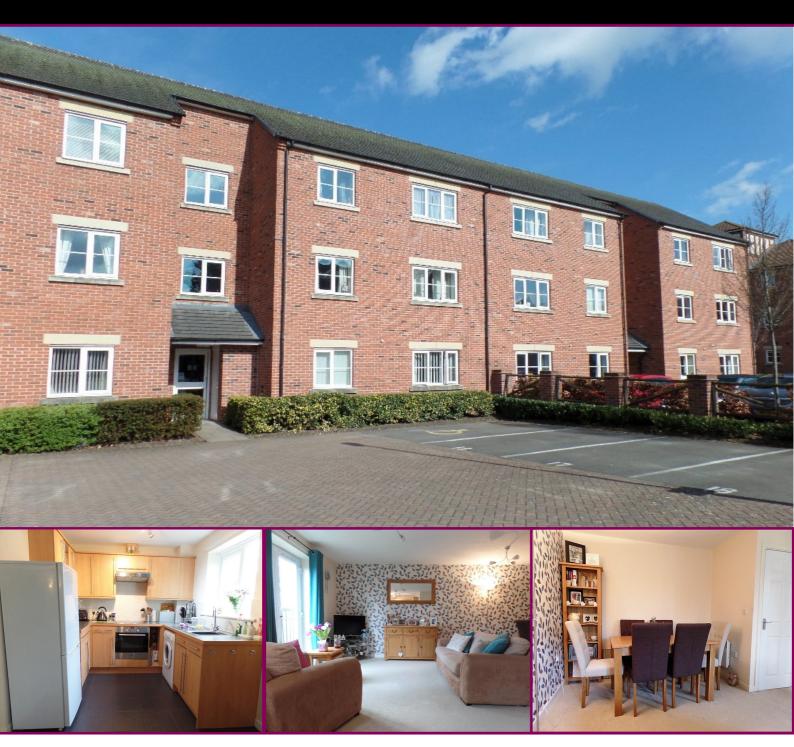

# 17 Chancery Court, Newport.

Offers in the region of £45,000

This 2 bedroom first floor apartment is modern, spacious and in an ideal location for anyone who likes the convenience of being close to Newport town centre, whilst still being able to enjoy the peace and tranquillity that having the backdrop of Newport canal provides. Having been recently redecorated and in immaculate condition throughout, it is perfect for first time buyers, a young family or downsizers.

Briefly comprising large open-plan Lounge/Diner and Kitchen, 2 Bedrooms and Bathroom, there is allocated parking, uPVC D.G., electric heating and a secure intercom system to the main front door. Communal gardens to the side and rear may also be enjoyed. 50% shared ownership available (more may be purchased) - monthly rent and service charge payable. No pets or sub-letting permitted.

Lounge/Diner 18' 10" x 15' 10" (5.74m x 4.82m)

Double uPVC French doors to the rear offering views over communal gardens and Newport canal beyond. Terrestrial and satellite TV points. Telephone point. Carpeted. Opening to

### Kitchen 8' 3" x 6' 9" (2.51m x 2.06m)

Modern Kitchen offering a good range of base units with worksurfaces over and matching wall mounted cupboards. Integrated electric oven and hob with stainless steel extractor hood over. Inset stainless steel

### Outside

To the fore of the property is an allocated parking space. Additional visitor parking is also available. Communal lawned garden areas surround the property and tarmacadam path leads towards Newport Canal which offers pleasant walks. Refuse receptacles storage area.