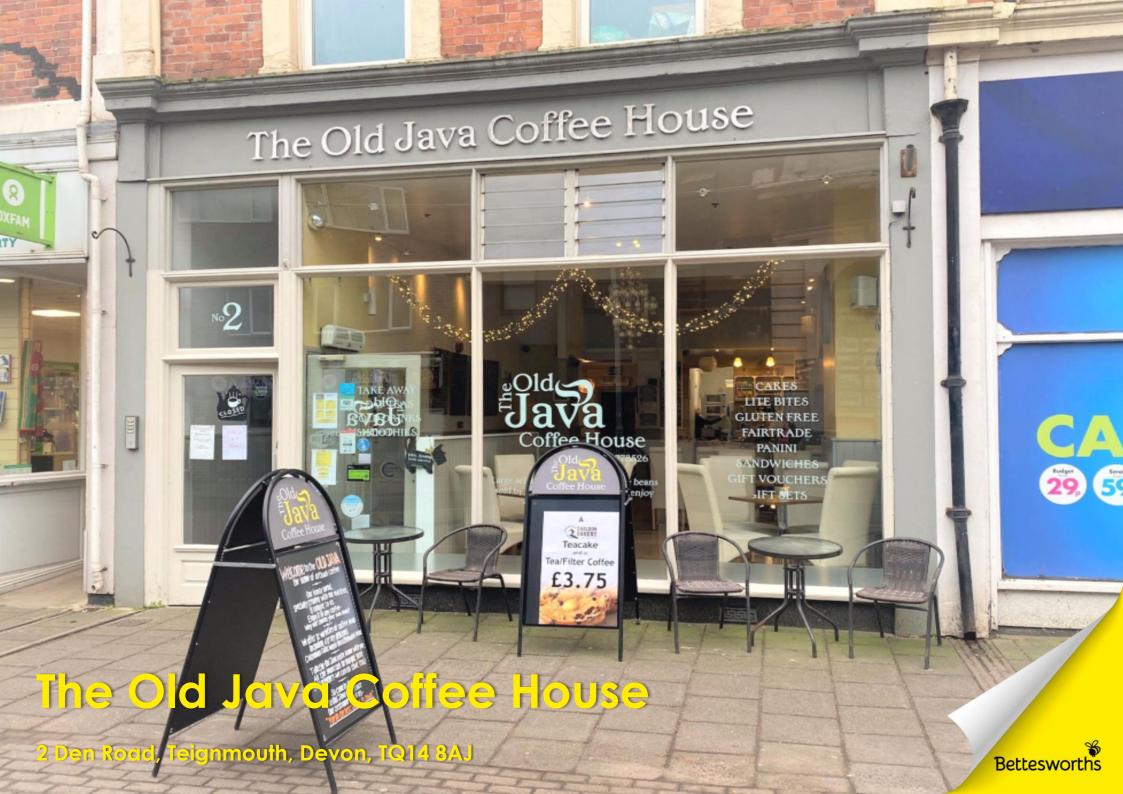

2 Den Road, Teignmouth, Devon, TQ148AJ

Established Cafe Located in the Sought After Town of Teignmouth Offering a Variety of Coffee Beans & Strength to Drink in or Purchase Straightforward Menu with a Selection of Hot & Cold Beverages Social Opening Hours with Potential to Extend Subtle Interior Décor with Seating for 40, Outside Seating for 4

#### DESCRIPTION

The Old Java Coffee House has been established for over 10 years and has created a loyal customer base with the locals. With its location, the coffee house also benefits from a tourist boost throughout the year. The business trades 9.30am-4.30pm Monday to Saturday, 10am-4pm on Sunday providing the next owners with an opportunity to extend the trading hours should they chose to. The current owner/ operator is assisted by 1 full time member of staff, 3 part time & 2 weekend staff. The menu consists of delicious offerings to suit all requirements to include; panini's, sandwiches, jacket potatoes, light bites & soups. Alongside cakes and the traditional Devon Cream Tea. The Old Java Coffee House, as the name would suggest, specialises in gourmet coffee with a range of different beans and strengths available to drink in or purchase to enjoy at home. The beans are ground on site and available in 110g or 250g bags. Speciality teas are also available with hot and cold beverage choices.

## Offers in the Region of £70,000 Leasehold

2 Den Road, Teignmouth, Devon, TQ148AJ

The premises comprises:-

Large glass frontage with side entrance leading to the seating area.