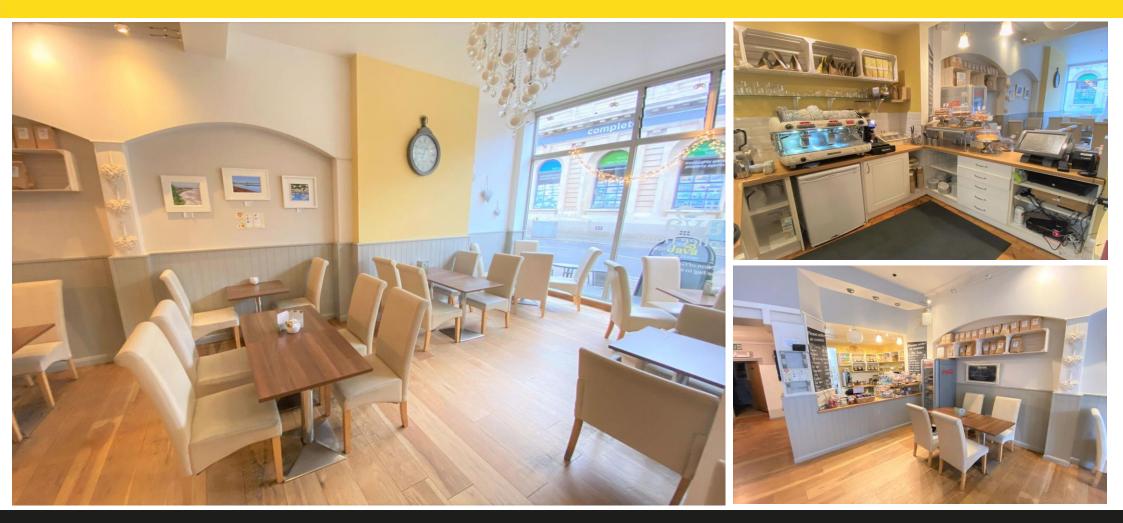

#### MAIN TRADE AREA

Seating 40 at high back leather effect chairs and wood tables.

#### SERVICE COUNTER

Displaying cakes and confectionary. Blackboard drinks menus, drop pendant lighting and touch screen till. Under counter storage, Sanremo coffee machine & electric grinder, 2 blenders, counter top hot water boiler, undercounter fridge & freezers and Santos coffee grinder specifically for retail coffee sales. Tiled splash back and wall mounted display shelving.