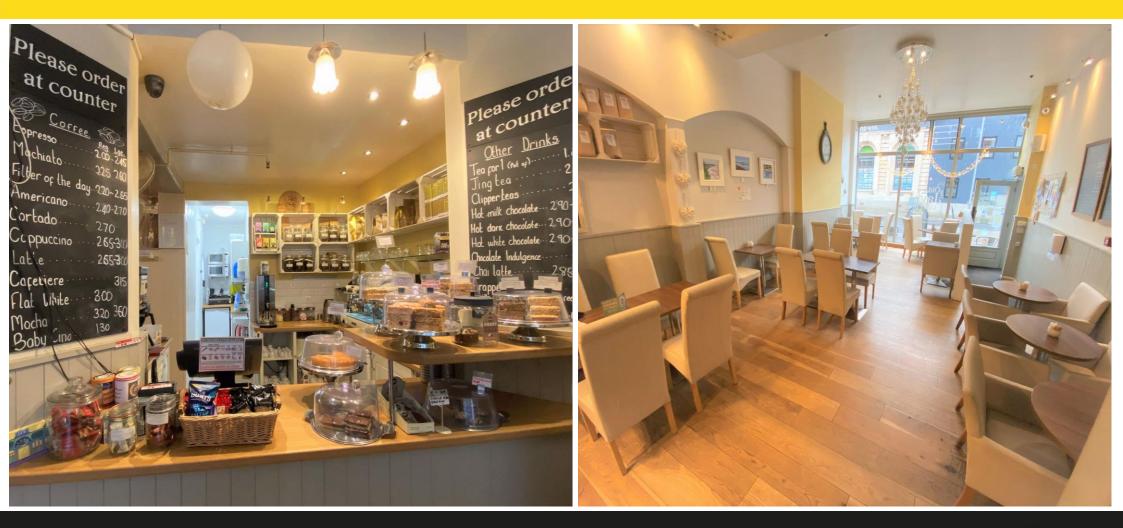

#### MAIN TRADE AREA

Seating 40 at high back leather effect chairs and wood tables.

#### SERVICE COUNTER

Displaying cakes and confectionary. Blackboard drinks menus, drop pendant lighting and touch screen till. Under counter storage, Sanremo coffee machine & electric grinder, 2 blenders, counter top hot water boiler, undercounter fridge & freezers and Santos coffee grinder specifically for retail coffee sales. Tiled splash back and wall mounted display shelving.