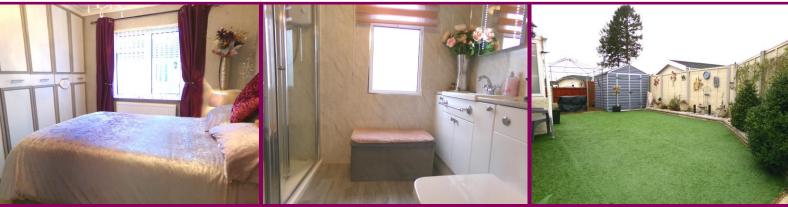

Bedroom 1 9' 6" x 9' 2" (2.89m x 2.79m)

Bedroom 2 7' 7" x 9' 3" (2.31m x 2.82m)

Side porch 4' 7" x 3' 1" (1.40m x 0.94m)

Lean-to Utility 9' 8" x 3' 4" (2.94m x 1.02m)
Accessed from the rear garden

10 High Street, Newport, Shropshire, TF10 7AN Tel: 01952 813625

## Externally

Parking to the front and access gates to both sides leading to the rear garden.

There is a splendid garden that has been landscaped with ornamental borders and artificial lawn. Metal shed with power and lighting.