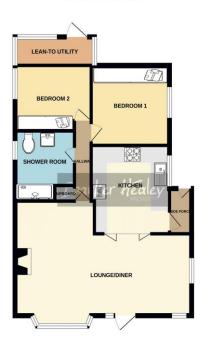

## 33 Old Willow Road Breton Park Muxton Telford Shropshire

Property entered via a double glazed uPVC door into

Lounge/Diner 14' 6" x 23' 1" (4.42m x 7.03m)

Kitchen 10' 2" x 9' 1" (3.10m x 2.77m)

Shower Room 8' 1" x 7' 0" (2.46m x 2.13m)

Bedroom 1 9' 6" x 9' 2" (2.89m x 2.79m)

Bedroom 2 7' 7" x 9' 3" (2.31m x 2.82m)

Side porch 4' 7" x 3' 1" (1.40m x 0.94m)

Lean-to Utility 9' 8" x 3' 4" (2.94m x 1.02m)
Accessed from the rear garden

10 High Street, Newport, Shropshire, TF10 7AN Tel: 01952 813625

> GROUND FLOOR 14 sq.ft. (57.1 sq.m.) approx.

Printed by Ravensworth 01670 713330