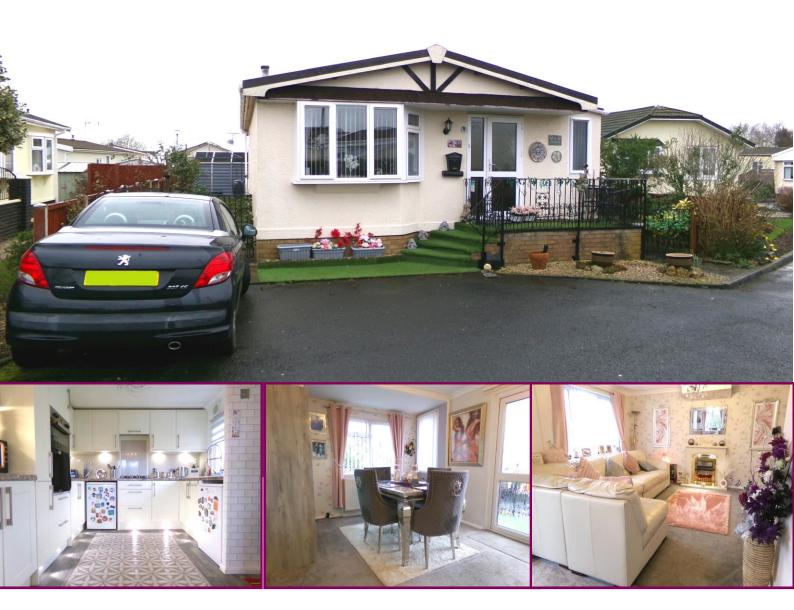

## 33 Old Willow Road, Breton Park,.

Offers in the region of £132,000

This beautifully presented 2 Bedroom park home has been modernised throughout to an extremely high standard and definitely delivers the wow factor! Offering ample open plan living space, a wrap around, low maintenance garden, separate Lean-to Utility Room and two double Bedrooms (both with built in wardrobes), it really does need to be viewed to be fully appreciated. Being situated in a lovely plot on the popular Breton Park estate, it is ideally located for all of Muxton's amenities and nearby transport links.

Briefly comprising open plan Lounge/Diner, modern Kitchen, Side Porch, contemporary Shower room, two double Bedrooms and landscaped gardens with a Lean-to Utility Room, there is a large external shed (with electrics) and parking space to the front of the property. LPG C.H. and uPVC D.G. throughout. Over 55's and Cash Buyers only. Council Tax Band A. 10% of the sale price to be paid by the purchaser to the site on completion. Ground rent approx £180 monthly.

## 33 Old Willow Road Breton Park Muxton Telford Shropshire

Property entered via a double glazed uPVC door into

Lounge/Diner 14' 6" x 23' 1" (4.42m x 7.03m)

Kitchen 10' 2" x 9' 1" (3.10m x 2.77m)

Shower Room 8' 1" x 7' 0" (2.46m x 2.13m)

## Externally

Parking to the front and access gates to both sides leading to the rear garden.

There is a splendid garden that has been landscaped with ornamental borders and artificial lawn. Metal shed with power and lighting.