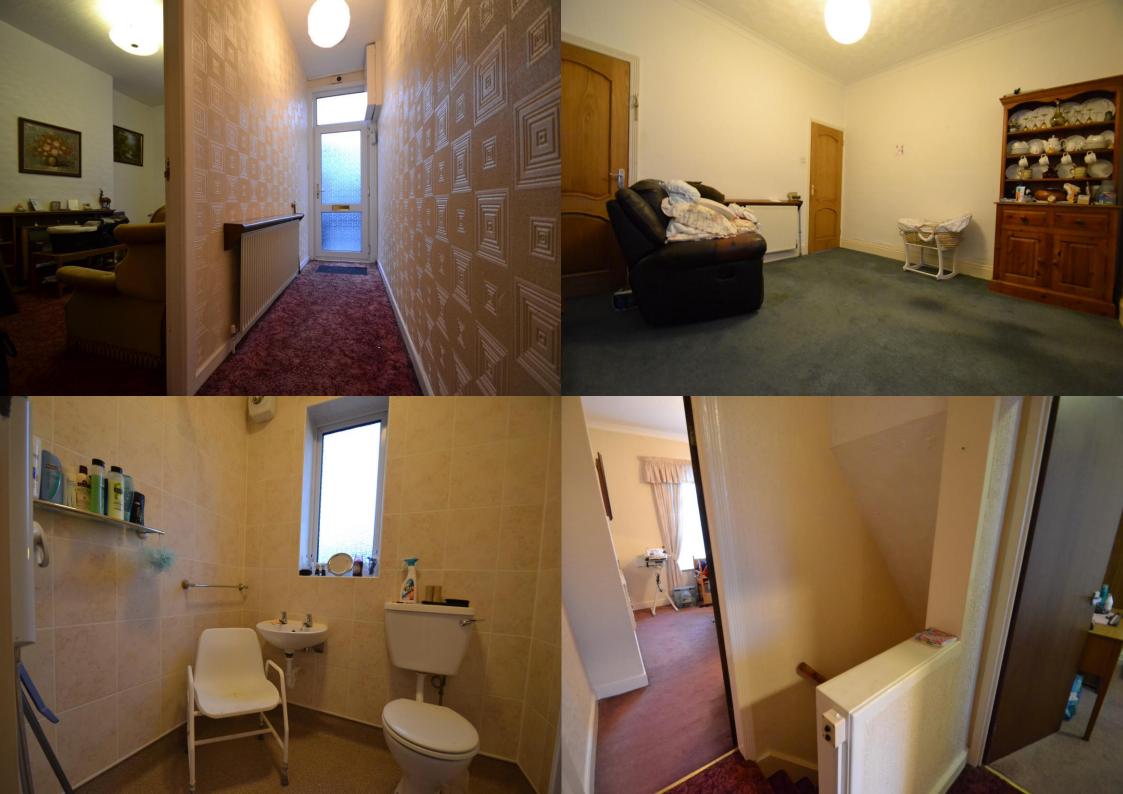

**Kitchen** 10' 9" x 7' 4" (3.27m x 2.23m)

Master bedroom 14' 1" x 13' 2" (4.29m x 4.01m)

**Bedroom Two** 11' 1" x 7' 7" (3.38m x 2.31m)

**Bathroom** 7' 9" x 6' 0" (2.36m x 1.83m)

**Landing** 6' 1" x 5' 9" (1.85m x 1.75m)