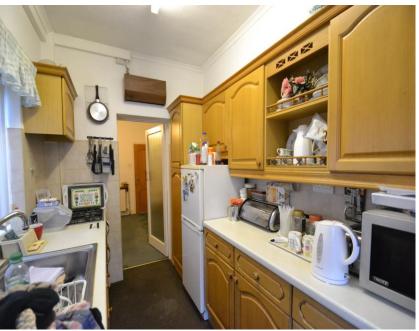

**Kitchen** 10' 9" x 7' 4" (3.27m x 2.23m)

Master bedroom 14' 1" x 13' 2" (4.29m x 4.01m)

**Bedroom Two** 11' 1" x 7' 7" (3.38m x 2.31m)

**Bathroom** 7' 9" x 6' 0" (2.36m x 1.83m)

**Landing** 6' 1" x 5' 9" (1.85m x 1.75m)