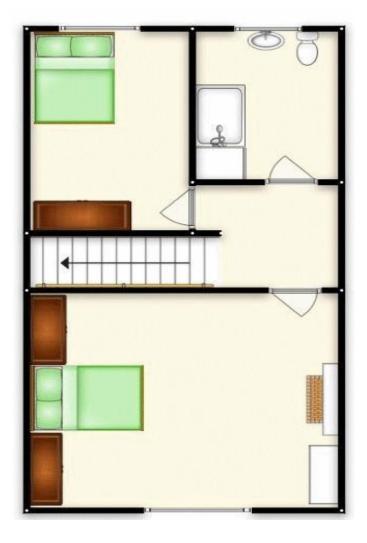

**Kitchen** 10' 9" x 7' 4" (3.27m x 2.23m)

Master bedroom 14' 1" x 13' 2" (4.29m x 4.01m)

**Bedroom Two** 11' 1" x 7' 7" (3.38m x 2.31m)

**Bathroom** 7' 9" x 6' 0" (2.36m x 1.83m)

**Landing** 6' 1" x 5' 9" (1.85m x 1.75m)