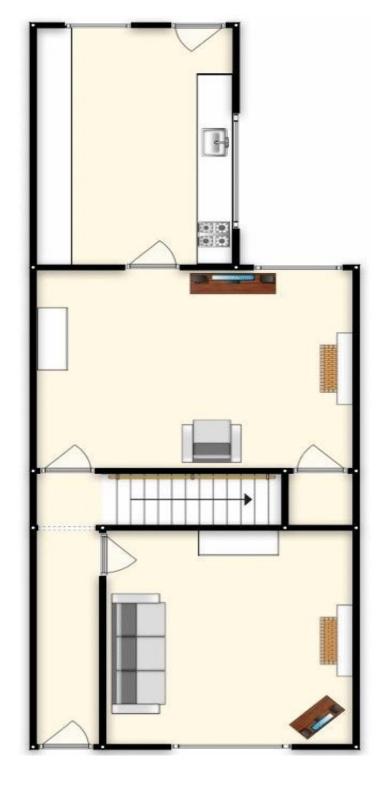

Raymond Street Manchester, M27 6DT

Offers in Excess of £130,000

0161 794 2888 swinton@hillsresidential.co.uk

**Reception One** 13' 2" x 10' 3" (4.01m x 3.12m)

Hall 13'0" x 3'4" (3.96m x 1.02m)

**Reception Two** 14' 1" x 11' 1" (4.29m x 3.38m)

**Kitchen** 10' 9" x 7' 4" (3.27m x 2.23m)

Master bedroom 14' 1" x 13' 2" (4.29m x 4.01m)

**Bedroom Two** 11' 1" x 7' 7" (3.38m x 2.31m)

**Bathroom** 7' 9" x 6' 0" (2.36m x 1.83m)

**Landing** 6' 1" x 5' 9" (1.85m x 1.75m)