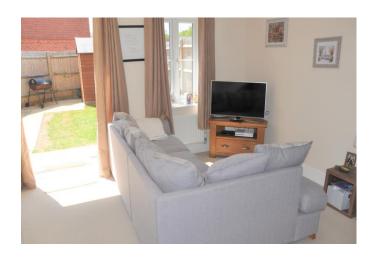

### LIVING ROOM

Under stairs storage area, ample room for table and chairs, radiator, window and doors to rear garden.