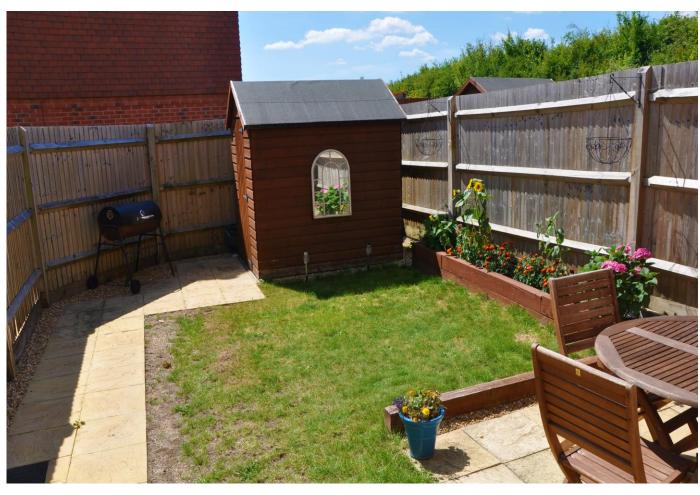

# **OUTSIDE**

To the front of the property there are two allocated parking spaces, a low maintenance garden, outside tap and gate to rear garden. The rear garden is mainly laid to lawn with plant and shrub areas and a patio ideal for al fresco dining.