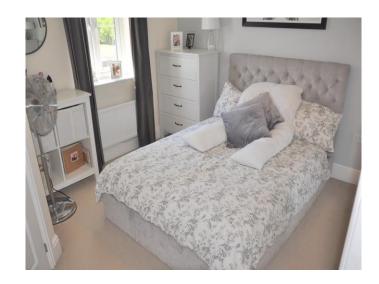

# **BEDROOM ONE**

Radiator, built in double mirrored wardrobe, window to rear aspect.