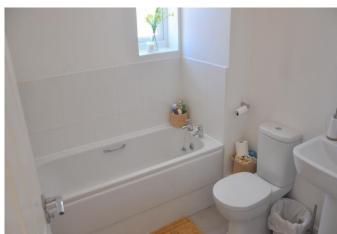

### **FAMILY BATHROOM**

Suite comprising panelled bath, low level wc, hand basin, radiator, extractor fan and obscure glass window to front aspect.