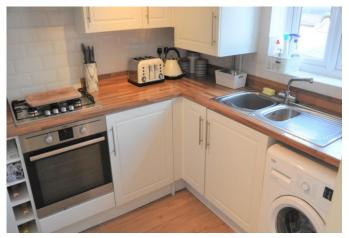

# **KITCHEN**

A range of eye and base level units with worktop over, one and a half bowl stainless steel sink unit with mixer tap and drainer, built in oven with gas hob and extractor over, space for washing machine, space for tall fridge/freezer and window to front aspect.